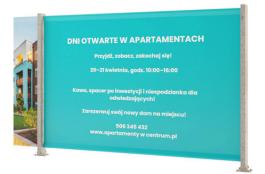

#### **EXAMPLES OF FILLINGS**

#### **FILLINGS**

|             | FENCING<br>MESH |                 | ADVERTISING MESH FOR PRINTING / PVC MATERIAL FOR PRINTING |                 |
|-------------|-----------------|-----------------|-----------------------------------------------------------|-----------------|
|             | SPAN WIDTH: 1 m | SPAN WIDTH: 2 m | SPAN WIDTH: 1 m                                           | SPAN WIDTH: 2 m |
| POST HEIGHT | NET PRICE       |                 | NET PRICE                                                 |                 |
| 0,8 m       | £9,65           | £19,69          | £8,15                                                     | £16,62          |
| 1,15 m      | £12,54          | £25,63          | £10,47                                                    | £21,37          |
| 1,45 m      | £15,02          | £30,72          | £12,45                                                    | £25,44          |
| 1,95 m      | £19,15          | £39,19          | £15,75                                                    | £32,22          |