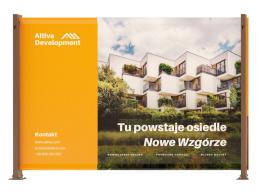

#### **EXAMPLES OF FILLINGS**

#### **FILLINGS**

|             | FENCING<br>MESH |                 | ADVERTISING MESH FOR PRINTING / PVC MATERIAL FOR PRINTING |                 |
|-------------|-----------------|-----------------|-----------------------------------------------------------|-----------------|
|             | SPAN WIDTH: 1 m | SPAN WIDTH: 2 m | SPAN WIDTH: 1 m                                           | SPAN WIDTH: 2 m |
| POST HEIGHT | NET PRICE       |                 | NET PRICE                                                 |                 |
| 0,8 m       | £9,65           | £19,69          | £8,15                                                     | £16,62          |
| 1,15 m      | £12,54          | £25,63          | £10,47                                                    | £21,37          |
| 1,45 m      | £15,02          | £30,72          | £12,45                                                    | £25,44          |
| 1,95 m      | £19,15          | £39,19          | £15,75                                                    | £32,22          |