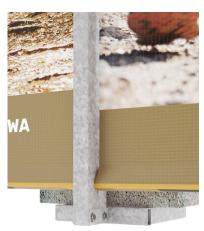

## **Ballast system**

Enables rapid assembly and disassembly. Ballast available for separate purchase.