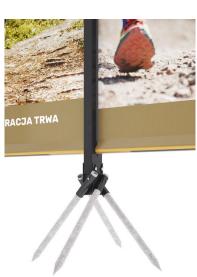

## **ANKERD system**

Ground anchoring system, ensuring stability without the necessity of concreting. Available in 2-pin or 4-pin configurations.