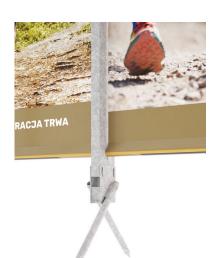

## **ANKERD system**

Ground anchoring system, ensuring stability without the necessity of concreting. Available in 2-pin or 4-pin configurations.