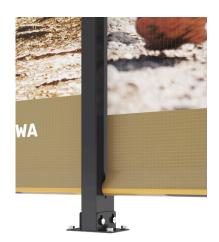

## Steel post base

Ideal for resilient surfaces - a tested, robust, and long-lasting solution.