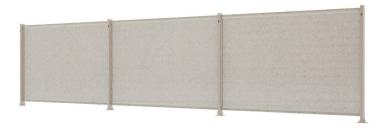

# WHAT IS THE FDOMES FENCING SYSTEM?

The FDomes fencing system represents an innovative and comprehensive modular solution, crafted with aesthetics, functionality, and flexibility at its core. It transcends the conventional fence, serving as **a meticulously designed system that can be tailored to accommodate the evolving requirements of your space or brand identity.** 

The system comprises **steel posts** (either galvanized or varnished) and **customizable fillings**. This allows you to achieve not only a robust and durable fence but also a means to enhance your brand's visibility.

## Various size options

Four post heights (0,8 m / 1,15 m / 1,45 m / 1,95 m) and two span widths (1 m / 2 m) facilitate precise system adjustments tailored to specific projects.