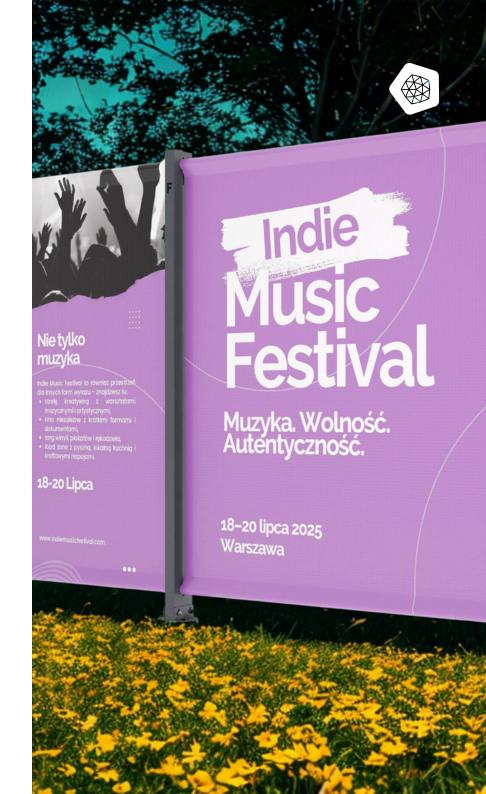

# **Extensive array of finishes**

Choose the color of the fence mesh or opt for printing on both the mesh and the PVC fence. You determine the appearance of your fence.

# Numerous possibilities in one

It serves not only to secure the property but also as an effective advertising medium. This solution allows for the integration of protective functions with the opportunity to promote your brand or service in a single location.

# Personalization and aesthetics

Select between contemporary mesh or a frontlit banner featuring your custom print. The innovative tensioning system ensures that the filling consistently appears flawless.