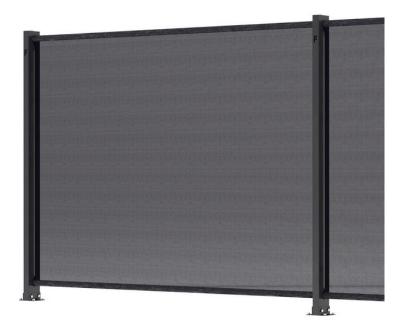

The system comprises **steel posts** (either galvanized or varnished) and **customizable fillings**. This allows you to achieve not only a robust and durable fence but also a means to enhance your brand's visibility.

## Various size options

Four post heights (0,8 m / 1,15 m / 1,45 m / 1,95 m) and two span widths (1 m / 2 m) facilitate precise system adjustments tailored to specific projects.

#### **Fence section**

An outstanding option for construction firms, developers, property managers, security companies, and private properties alike. The system serves effectively as a robust and aesthetically pleasing fence for investment zones, construction sites, and land parcels.