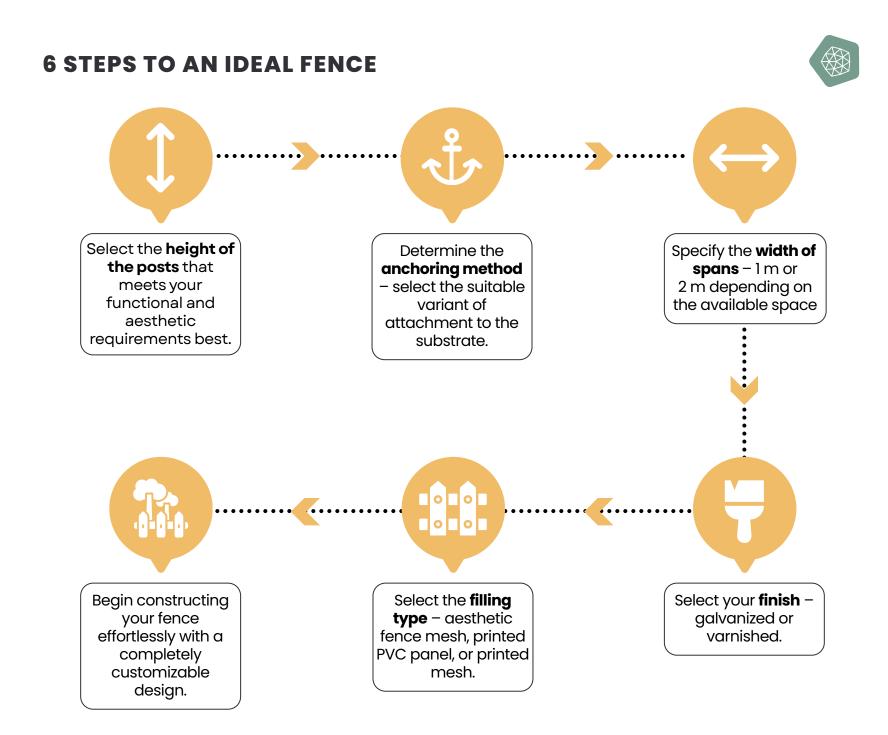

## Various size options

Four post heights (0,8 m / 1,15 m / 1,45 m / 1,95 m) and two span widths (1 m / 2 m) facilitate precise system adjustments tailored to specific projects.

# **Extensive array of finishes**

Choose the color of the fence mesh or opt for printing on both the mesh and the PVC fence. You determine the appearance of your fence.

# Three methods of anchoring

Depending on the substrate and its application, you may select:

- temporary ballast system enabling rapid assembly and disassembly;
- steel foot for hardened surfaces a reliable, robust, and enduring solution;
- ANKERD system integrated directly into the ground, providing stability without the necessity of concrete.