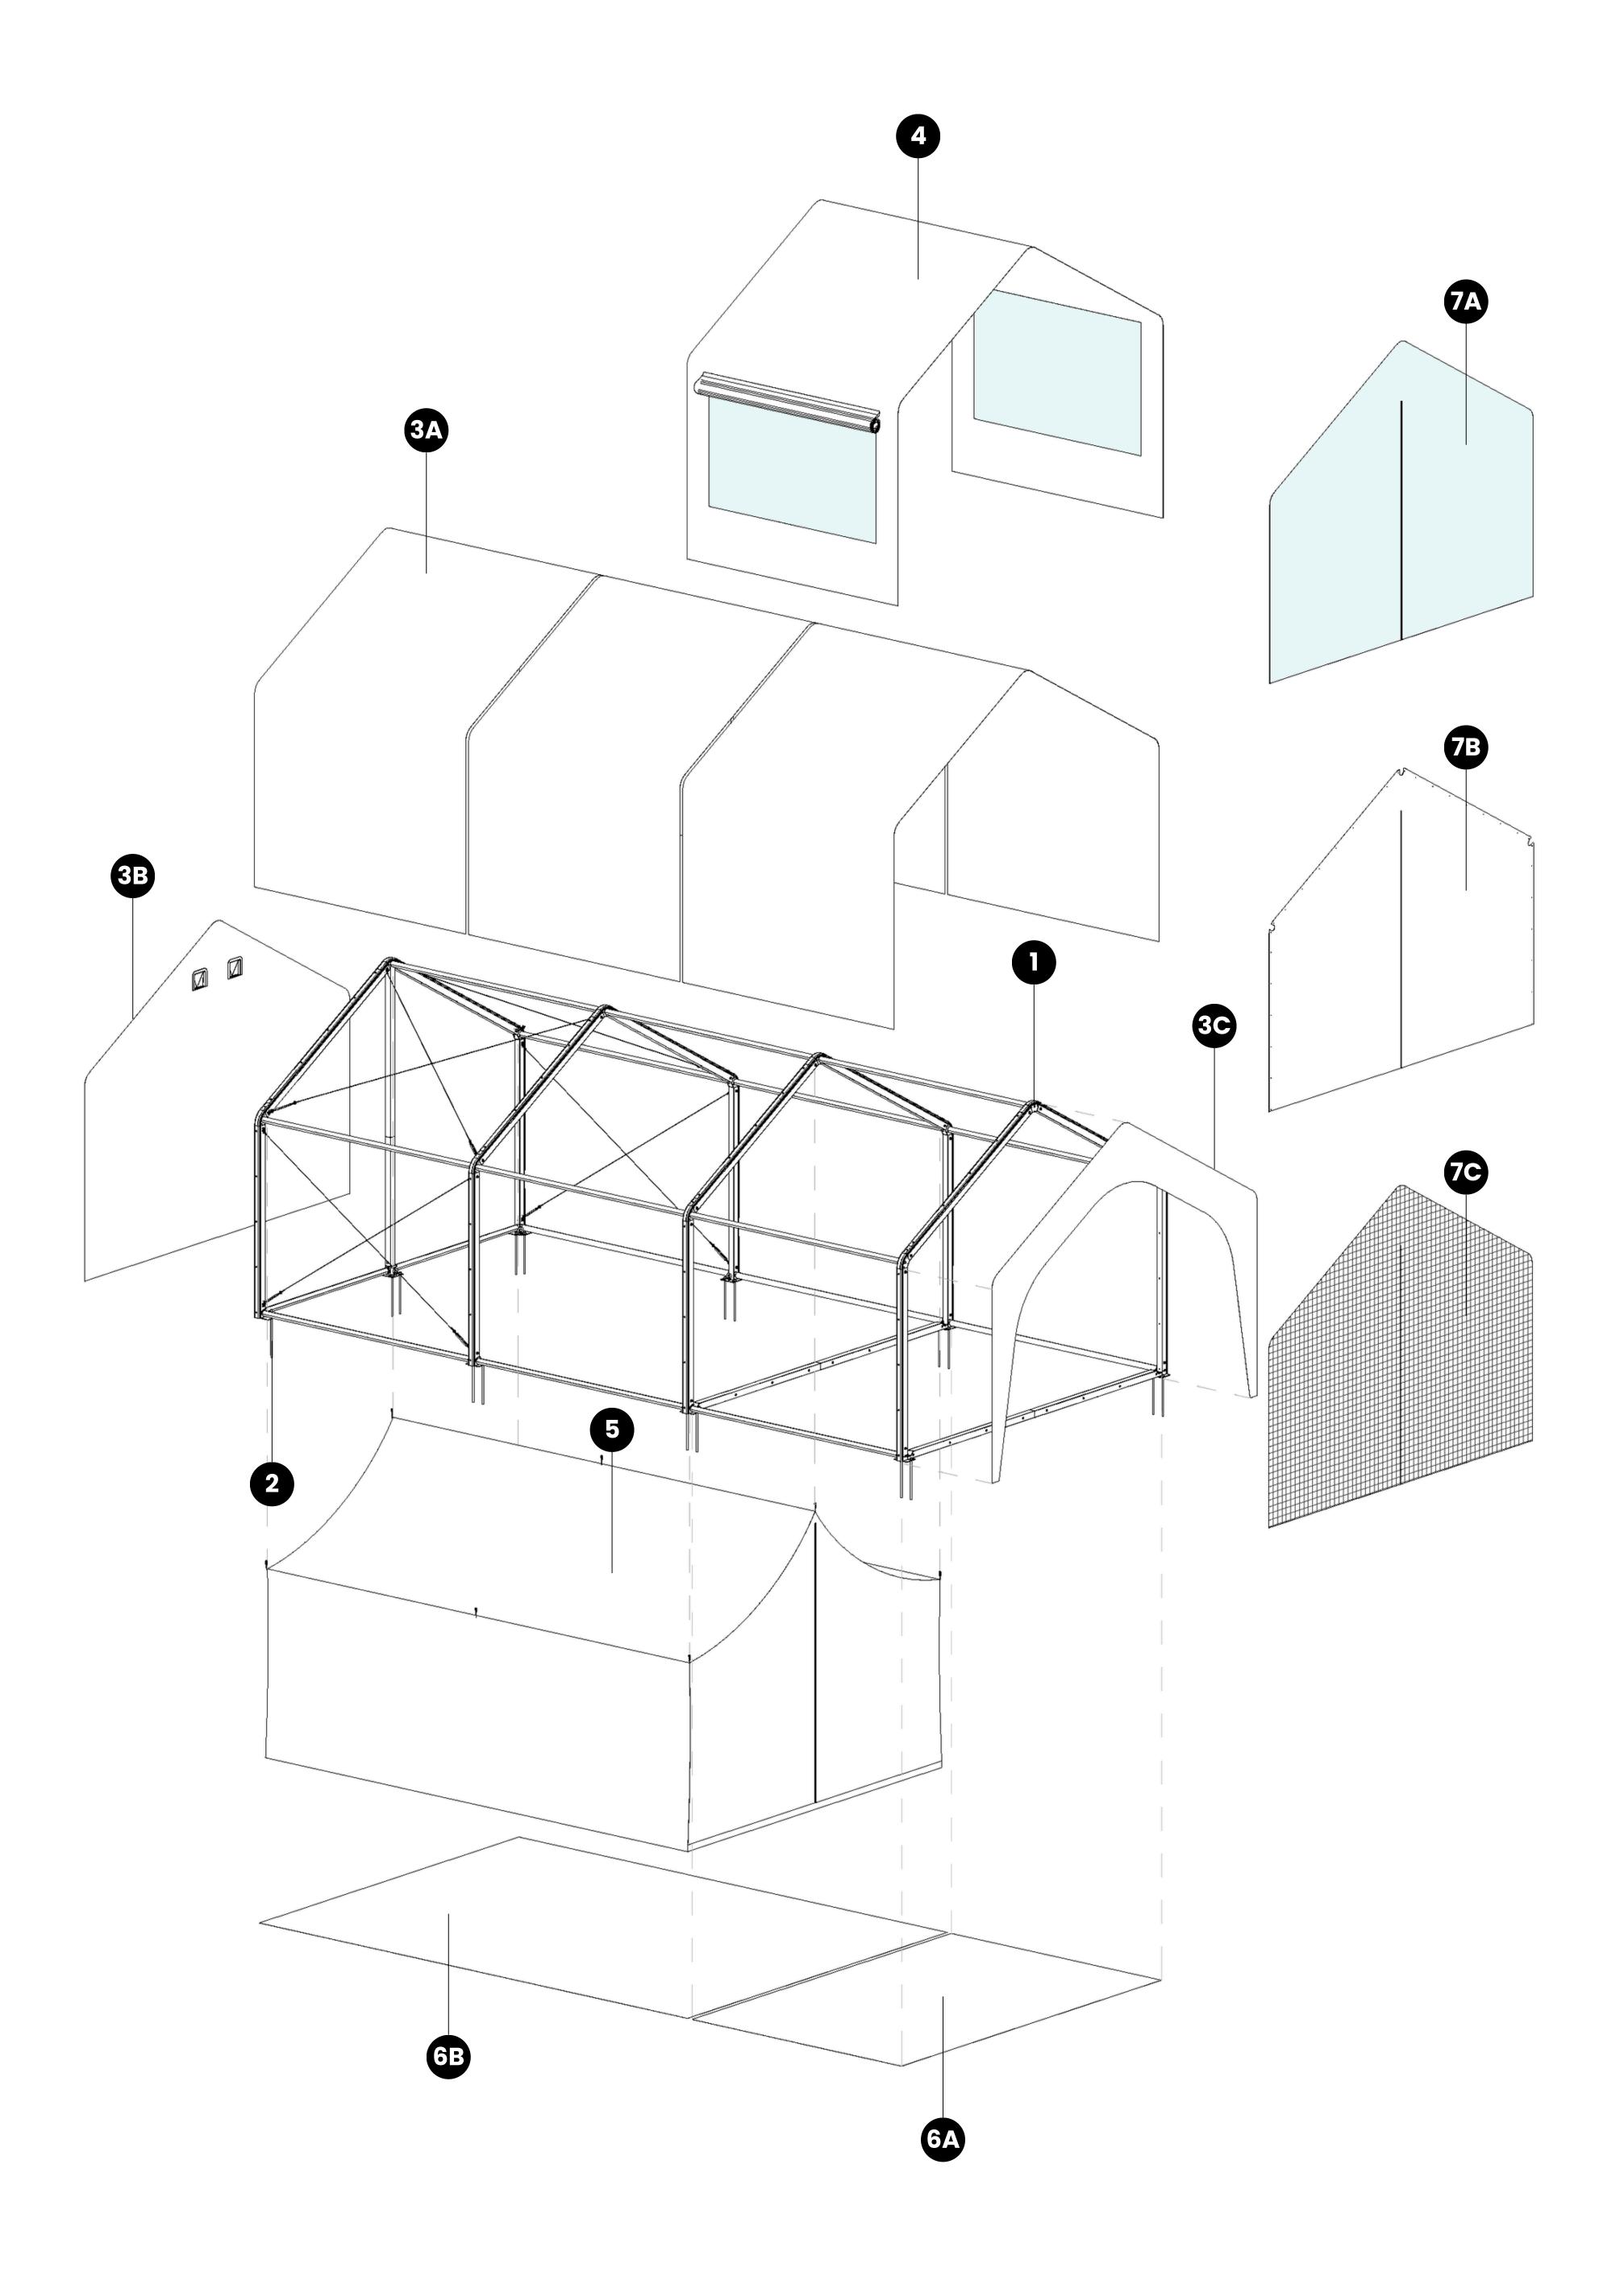

# PRODUCT COMPONENTS

## PRODUCT DESCRIPTION

- **Supporting structure:** made of galvanized steel, powder-coated for durability, and assembled using galvanized steel screws. It is reinforced with steel cable braces featuring tension adjustment. A keder strip, made of powder-coated aluminum, is used for mounting the outer cover.
- 2 Anchoring to the ground: The structure is anchored to the ground using dedicated mounting feet equipped with anchoring holes. The standard product includes a set of screws / anchors, depending on the ground type:
  - Screw-in ground anchors made of plastic (PP)
  - Galvanized steel wood screws
  - Galvanized steel mechanical anchors for concrete
- 3 PVC outer cover:

The outer cover, in its standard form, consists of three roof panels (3A), a rear gable wall (3B) and a front valance (3C). There are ventilation holes in the upper part of the rear gable wall to ensure optimal air circulation.

- Outer cover with the windows: The tent's porch can be upgraded with two windows, one on each side. The windows are made of transparent PVC and are integrated into the outer cover.
- Inner tent: The floor of the inner tent is made of a black PVC-coated membrane to protect against ground moisture. The upper part consists of lightweight polyester fabric, also moisture-protected. The entrance to the inner tent is secured with a zipper. Dedicated mounting points attach the inner tent to the supporting structure.

#### Properties (above ground part):

- Surface weight: 288 g/m<sup>2</sup>
- Waterproof: 80 hPa (wg PN EN ISO 811)
- Easy to clean
- Floor: the tent can be equipped with a zip-on floor made of black PVC-coated membrane for additional protection against ground moisture from the ground (the material is the same as the floor of the inner tent). Available in a version for the porch (6A) and for the main part of the tent (6B).
- **Entrance:** attached to the tent structure using snaps, opens with a vertically positioned zipper; available in three variants:

7A: transparent membrane that that let light in

**7B:** PVC membrane with a light-tight core, in the color of the outer cover

7C: Mosquito net made of black mesh for insect protection