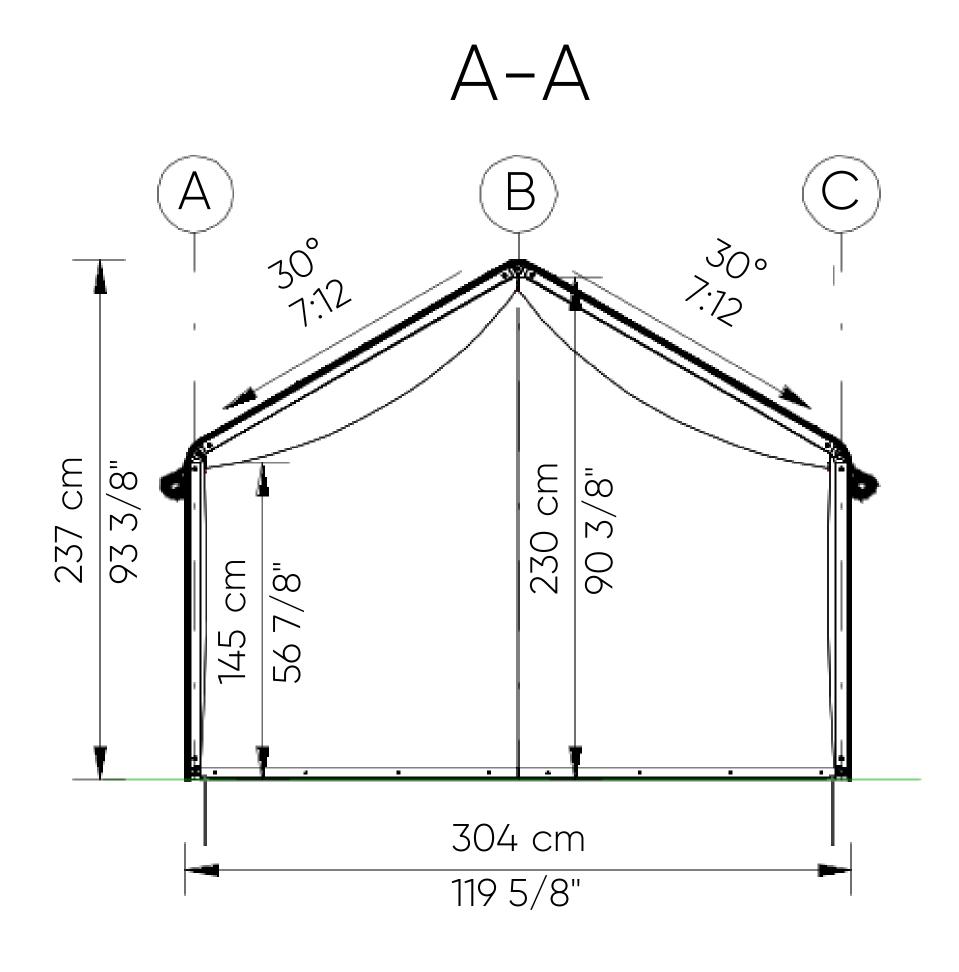

n the color of the outer cover

7C: Mosquito net made of black mesh for insect protection



#### **Maximum loads:**

- Maximum snow load: ~50 kg/m² | ~1186 lb/ft²
- Maximum wind load: ~80 km/h | ~50 mph

#### Packaging information:

The tent is packed in a box integrated with the pallet.

- Dimensions: 200 x 80 x 55 cm | 78.7" x 31.5" x 21.6" [L x W x H]
- Mass: ~290 kg | ~640 lb



### **COLORS**



<sup>\*</sup>The colors shown are approximate and may differ from the actual appearance of the product. Variations may result from factors such as monitor settings, lighting conditions, the production process, and the materials used. For an exact color match, we recommend referring to a RAL sample or contacting the manufacturer.

### **AVAILABLE CONFIGURATIONS**





# **TECHNICAL DRAWING**







# INTERIOR DESIGN SUGGESTIONS