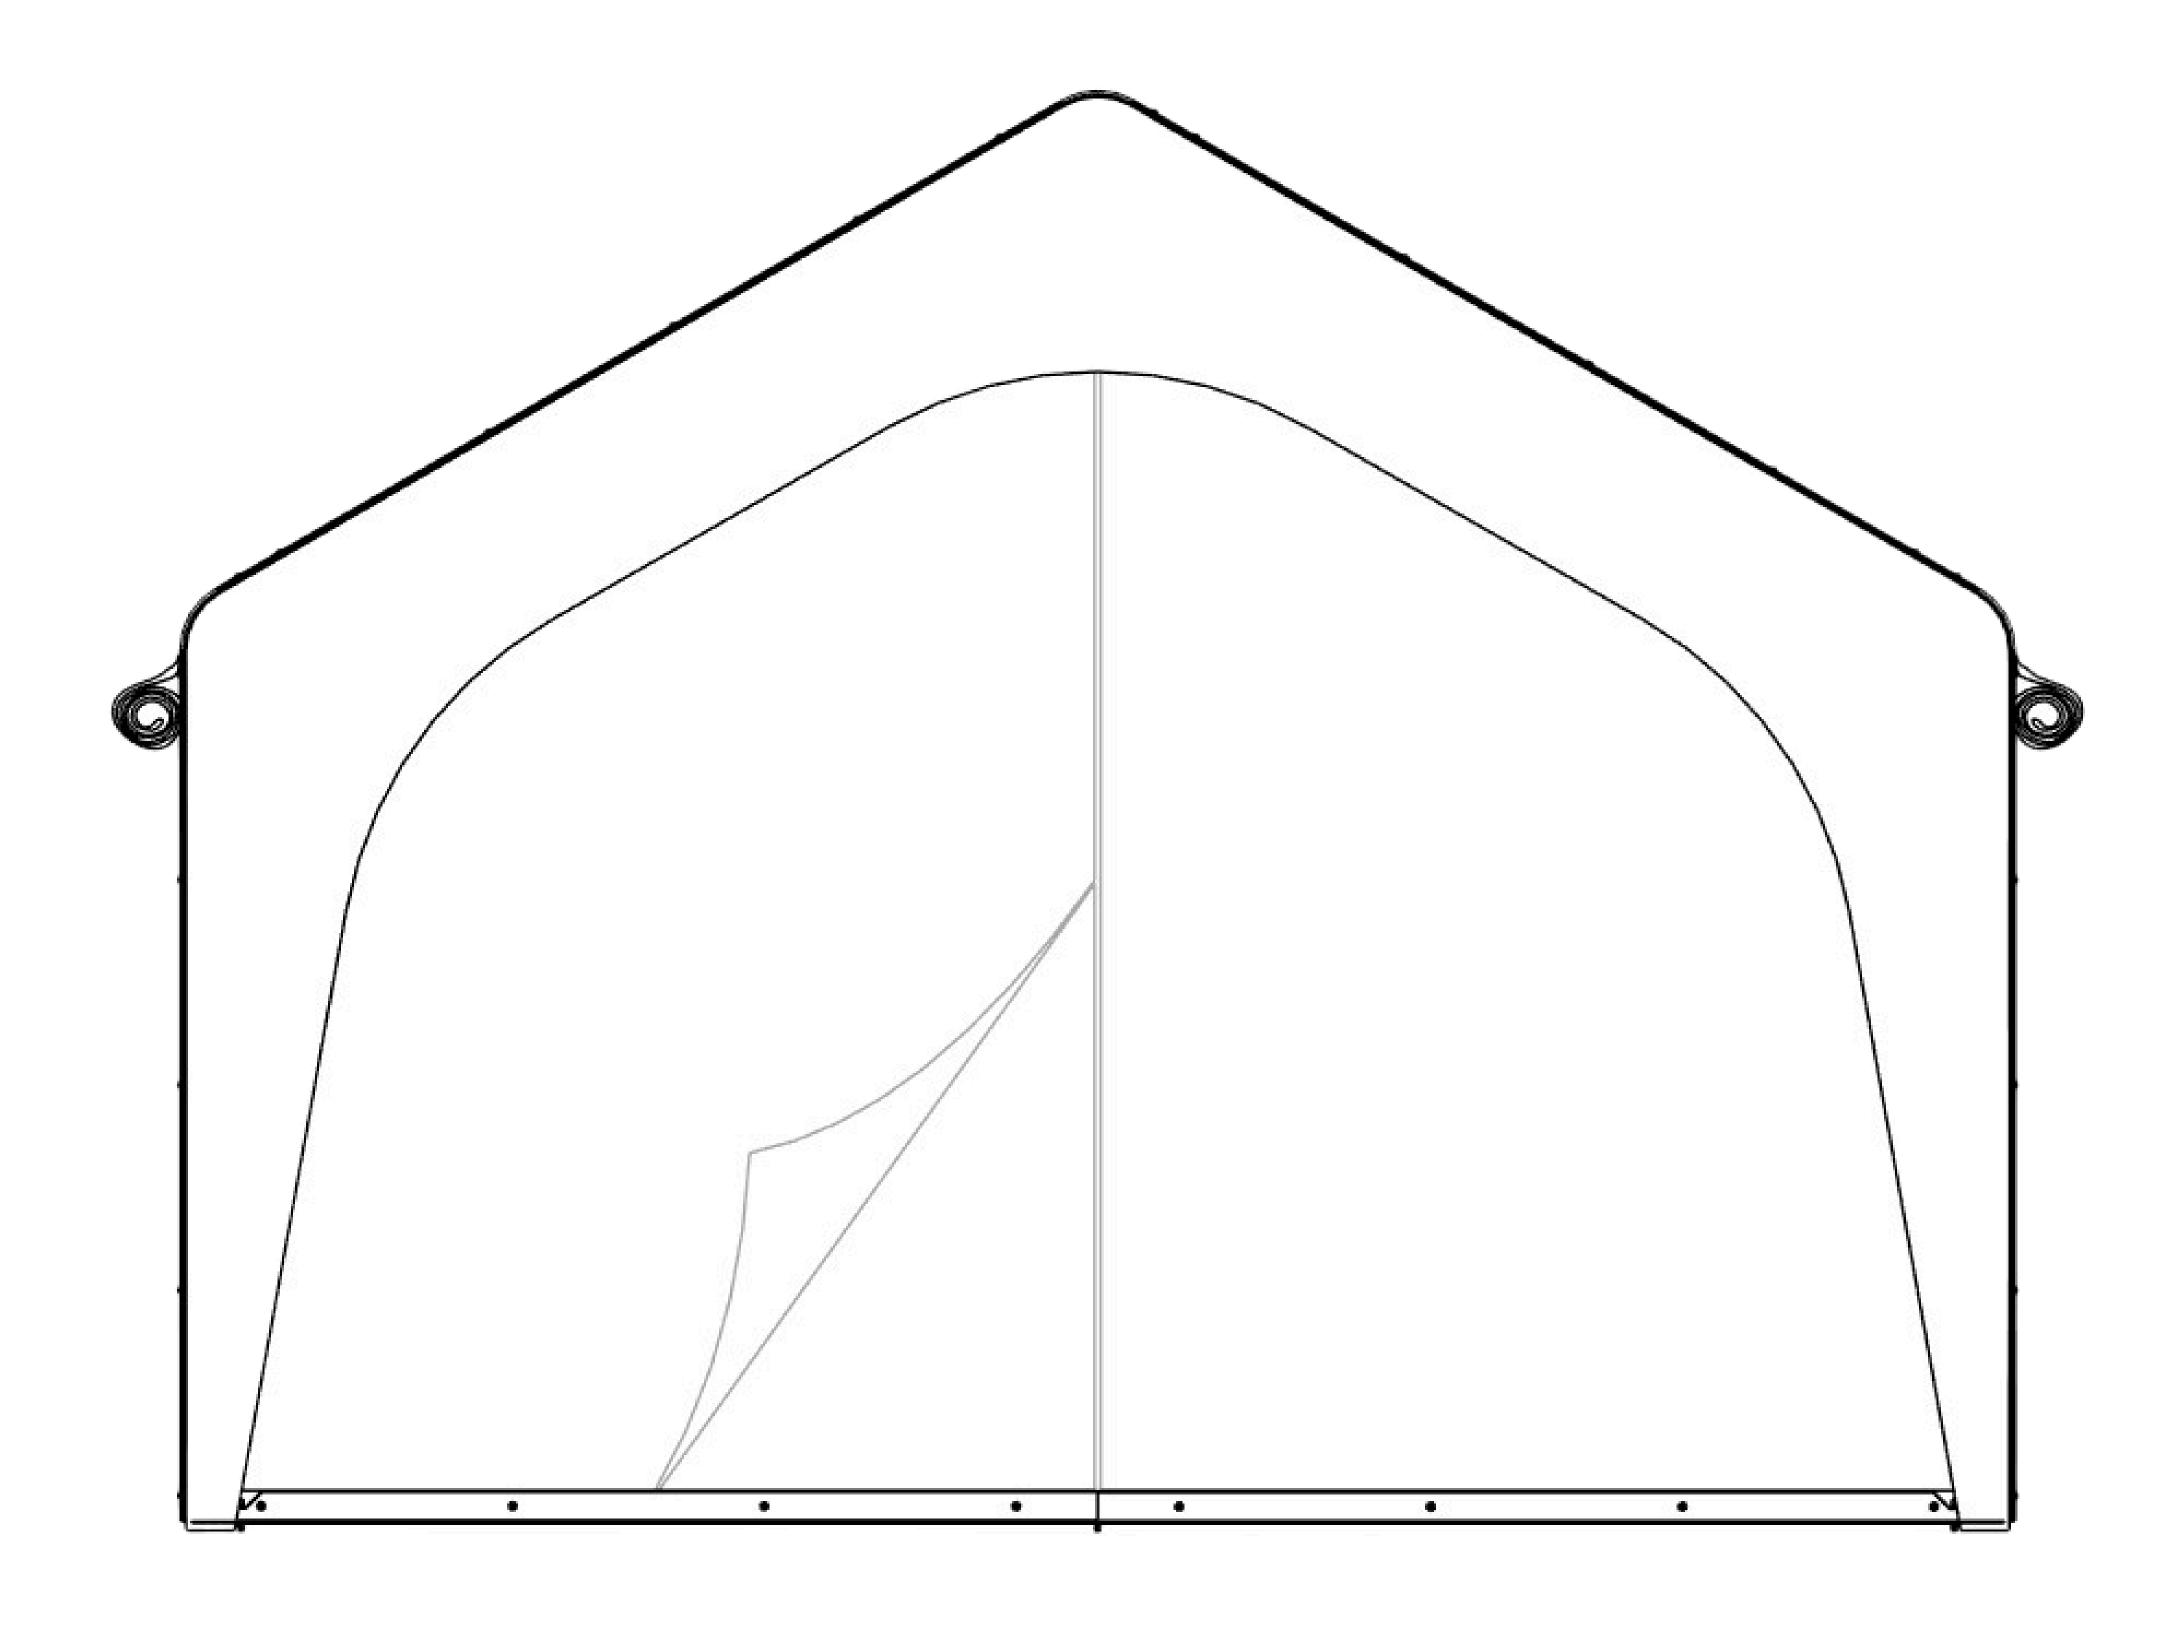

# CAMPING

The FDomes Tent is a perfect combination of modern design and functionality, created with the comfort and convenience of users in mind. Thanks to its well-thought-out design and the use of high-quality materials, the FDomes Tent will work perfectly in both recreational spaces and more demanding conditions. This is a solution that combines aesthetics with practicality, creating a unique space for relaxation close to nature.





# PRODUCT COMPONENTS





## PRODUCT DESCRIPTION

- **Supporting structure:** made of galvanized steel, powder-coated for durability, and assembled using galvanized steel screws. It is reinforced with steel cable braces featuring tension adjustment. A keder strip, made of powder-coated aluminum, is used for mounting the outer cover.
- 2 Anchoring to the ground: The structure is anchored to the ground using dedicated mounting feet equipped with anchoring holes. The standard product includes a set of screws / anchors, depending on the ground type:
  - Screw-in ground anchors made of plastic (PP)
  - Galvanized steel wood screws
  - Galvanized steel mechanical anchors for concrete
- 3 PVC outer cover:

### Properties:

- Surface weight: 780 g/m<sup>2</sup>
- UV protection
- Light-proof la