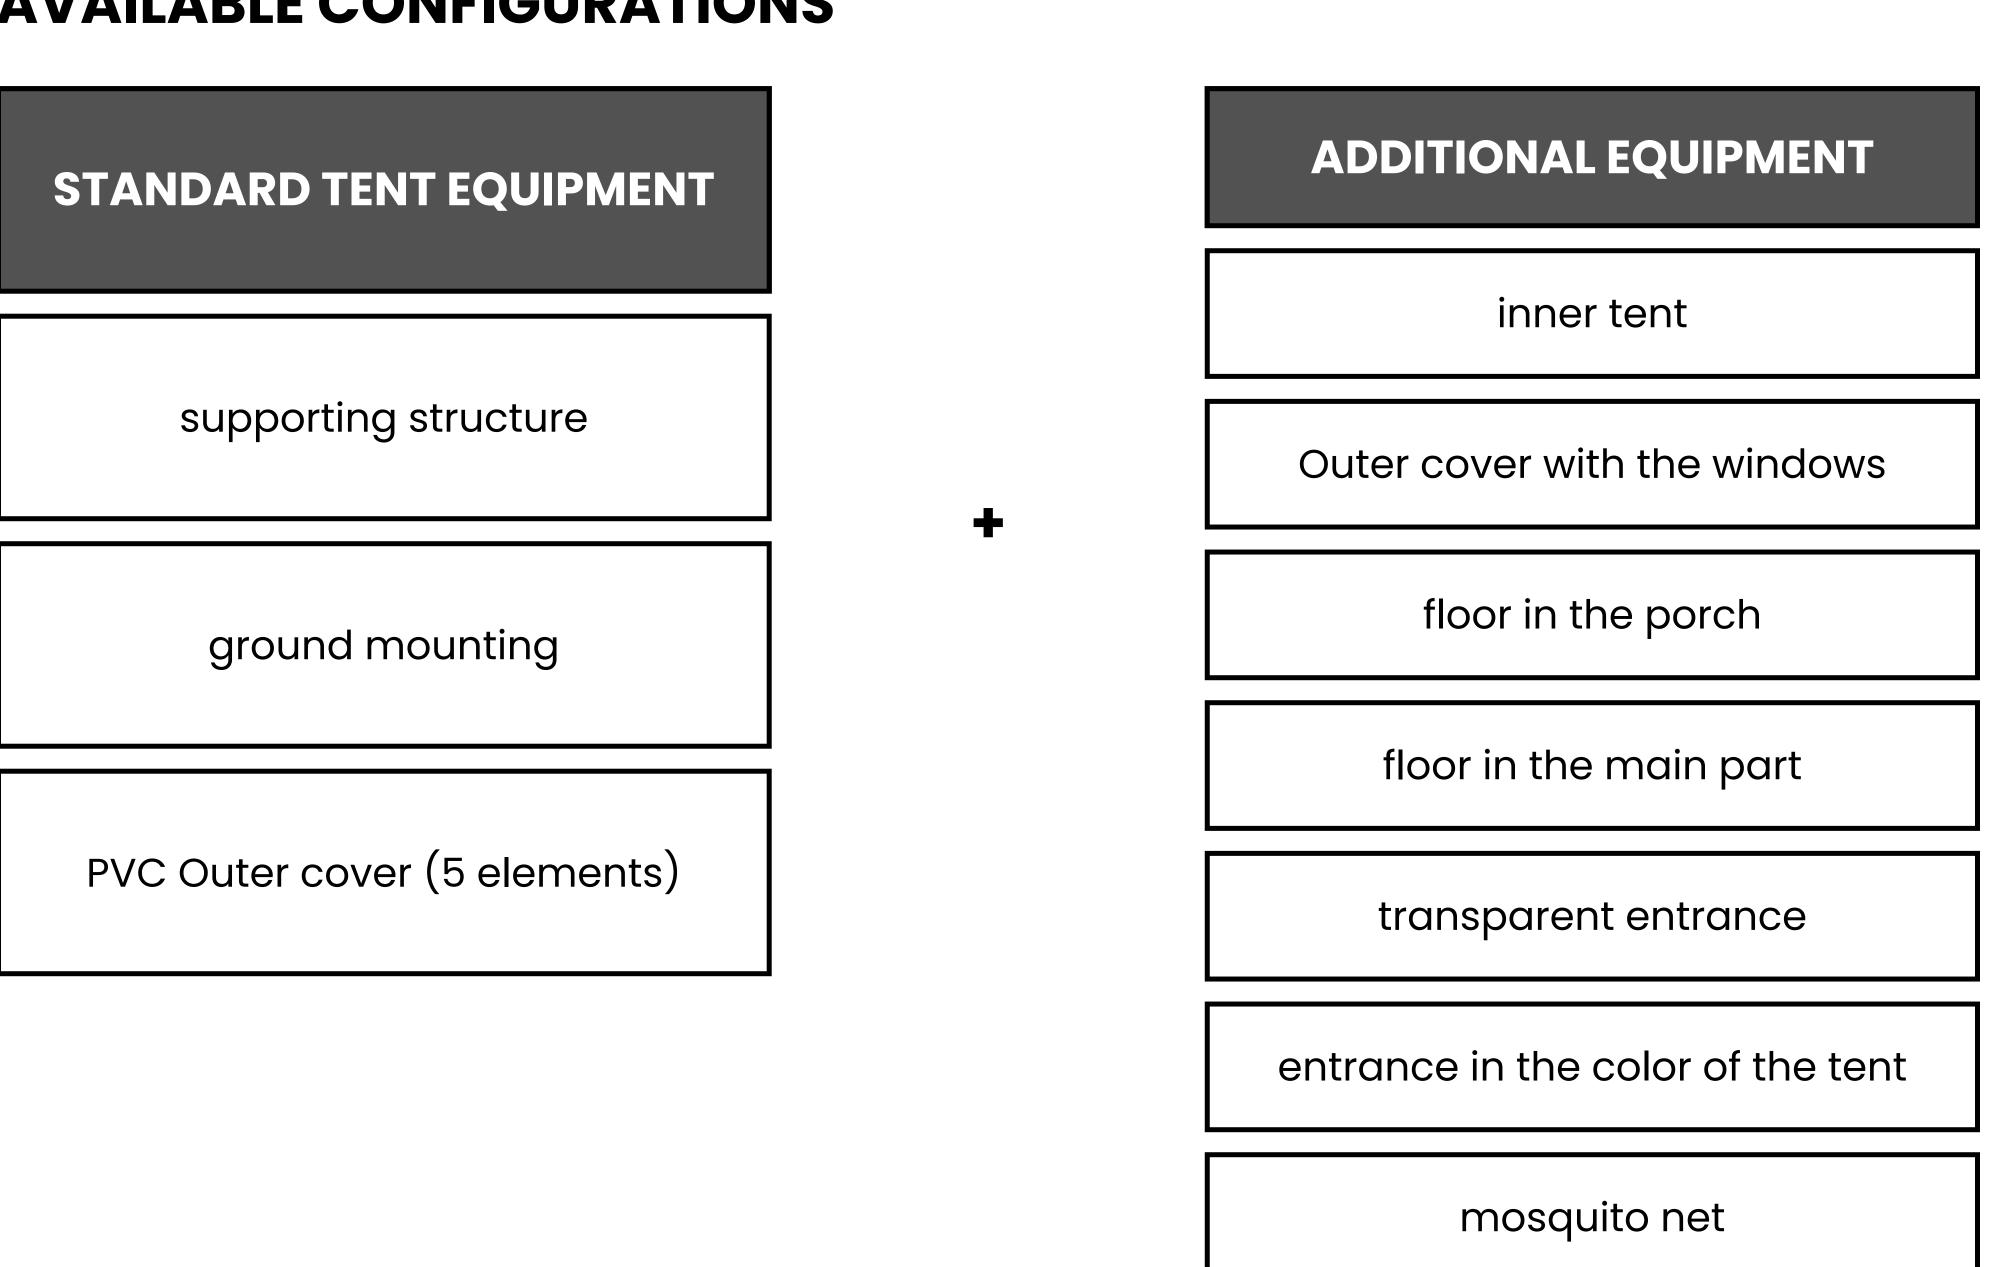

### **AVAILABLE CONFIGURATIONS**

## PRODUCT DESCRIPTION

- **Supporting structure:** made of galvanized steel, powder-coated for durability, and assembled using galvanized steel screws. It is reinforced with steel cable braces featuring tension adjustment. A keder strip, made of powder-coated aluminum, is used for mounting the outer cover.
- 2 Anchoring to the ground: The structure is anchored to the ground using dedicated mounting feet equipped with anchoring holes. The standard product includes a set of screws / anchors, depending on the ground type:
  - Screw-in ground anchors made of plastic (PP)
  - Galvanized steel wood screws
  - Galvanized steel mechanical anchors for concrete
- 3 PVC outer cover:

- Outer cover with the windows: The tent's porch can be upgraded with two windows, one on each side. The windows are made of transparent PVC and are integrated into the outer cover.
- Inner tent: The floor of the inner tent is made of a black PVC-coated membrane to protect against ground moisture. The upper part consists of lightweight polyester fabric, also moisture-protected. The entrance to the inner tent is secured with a zipper. Dedicated mounting points attach the inner tent to the supporting structure.

#### Properties (above ground part):

- Surface weight: 288 g/m<sup>2</sup>
- Waterproof: 80 hPa (wg PN EN ISO 811)
- Easy to clean
- Floor: the tent can be equipped with a zip-on floor made of black PVC-coated membrane for additional protection against ground moisture from the ground (the material is the same as the floor of the inner tent). Available in a version for the porch (6A) and for the main part of the tent (6B).
- **Entrance:** attached to the tent structure using snaps, opens with a vertically positioned zipper; available in three variants: