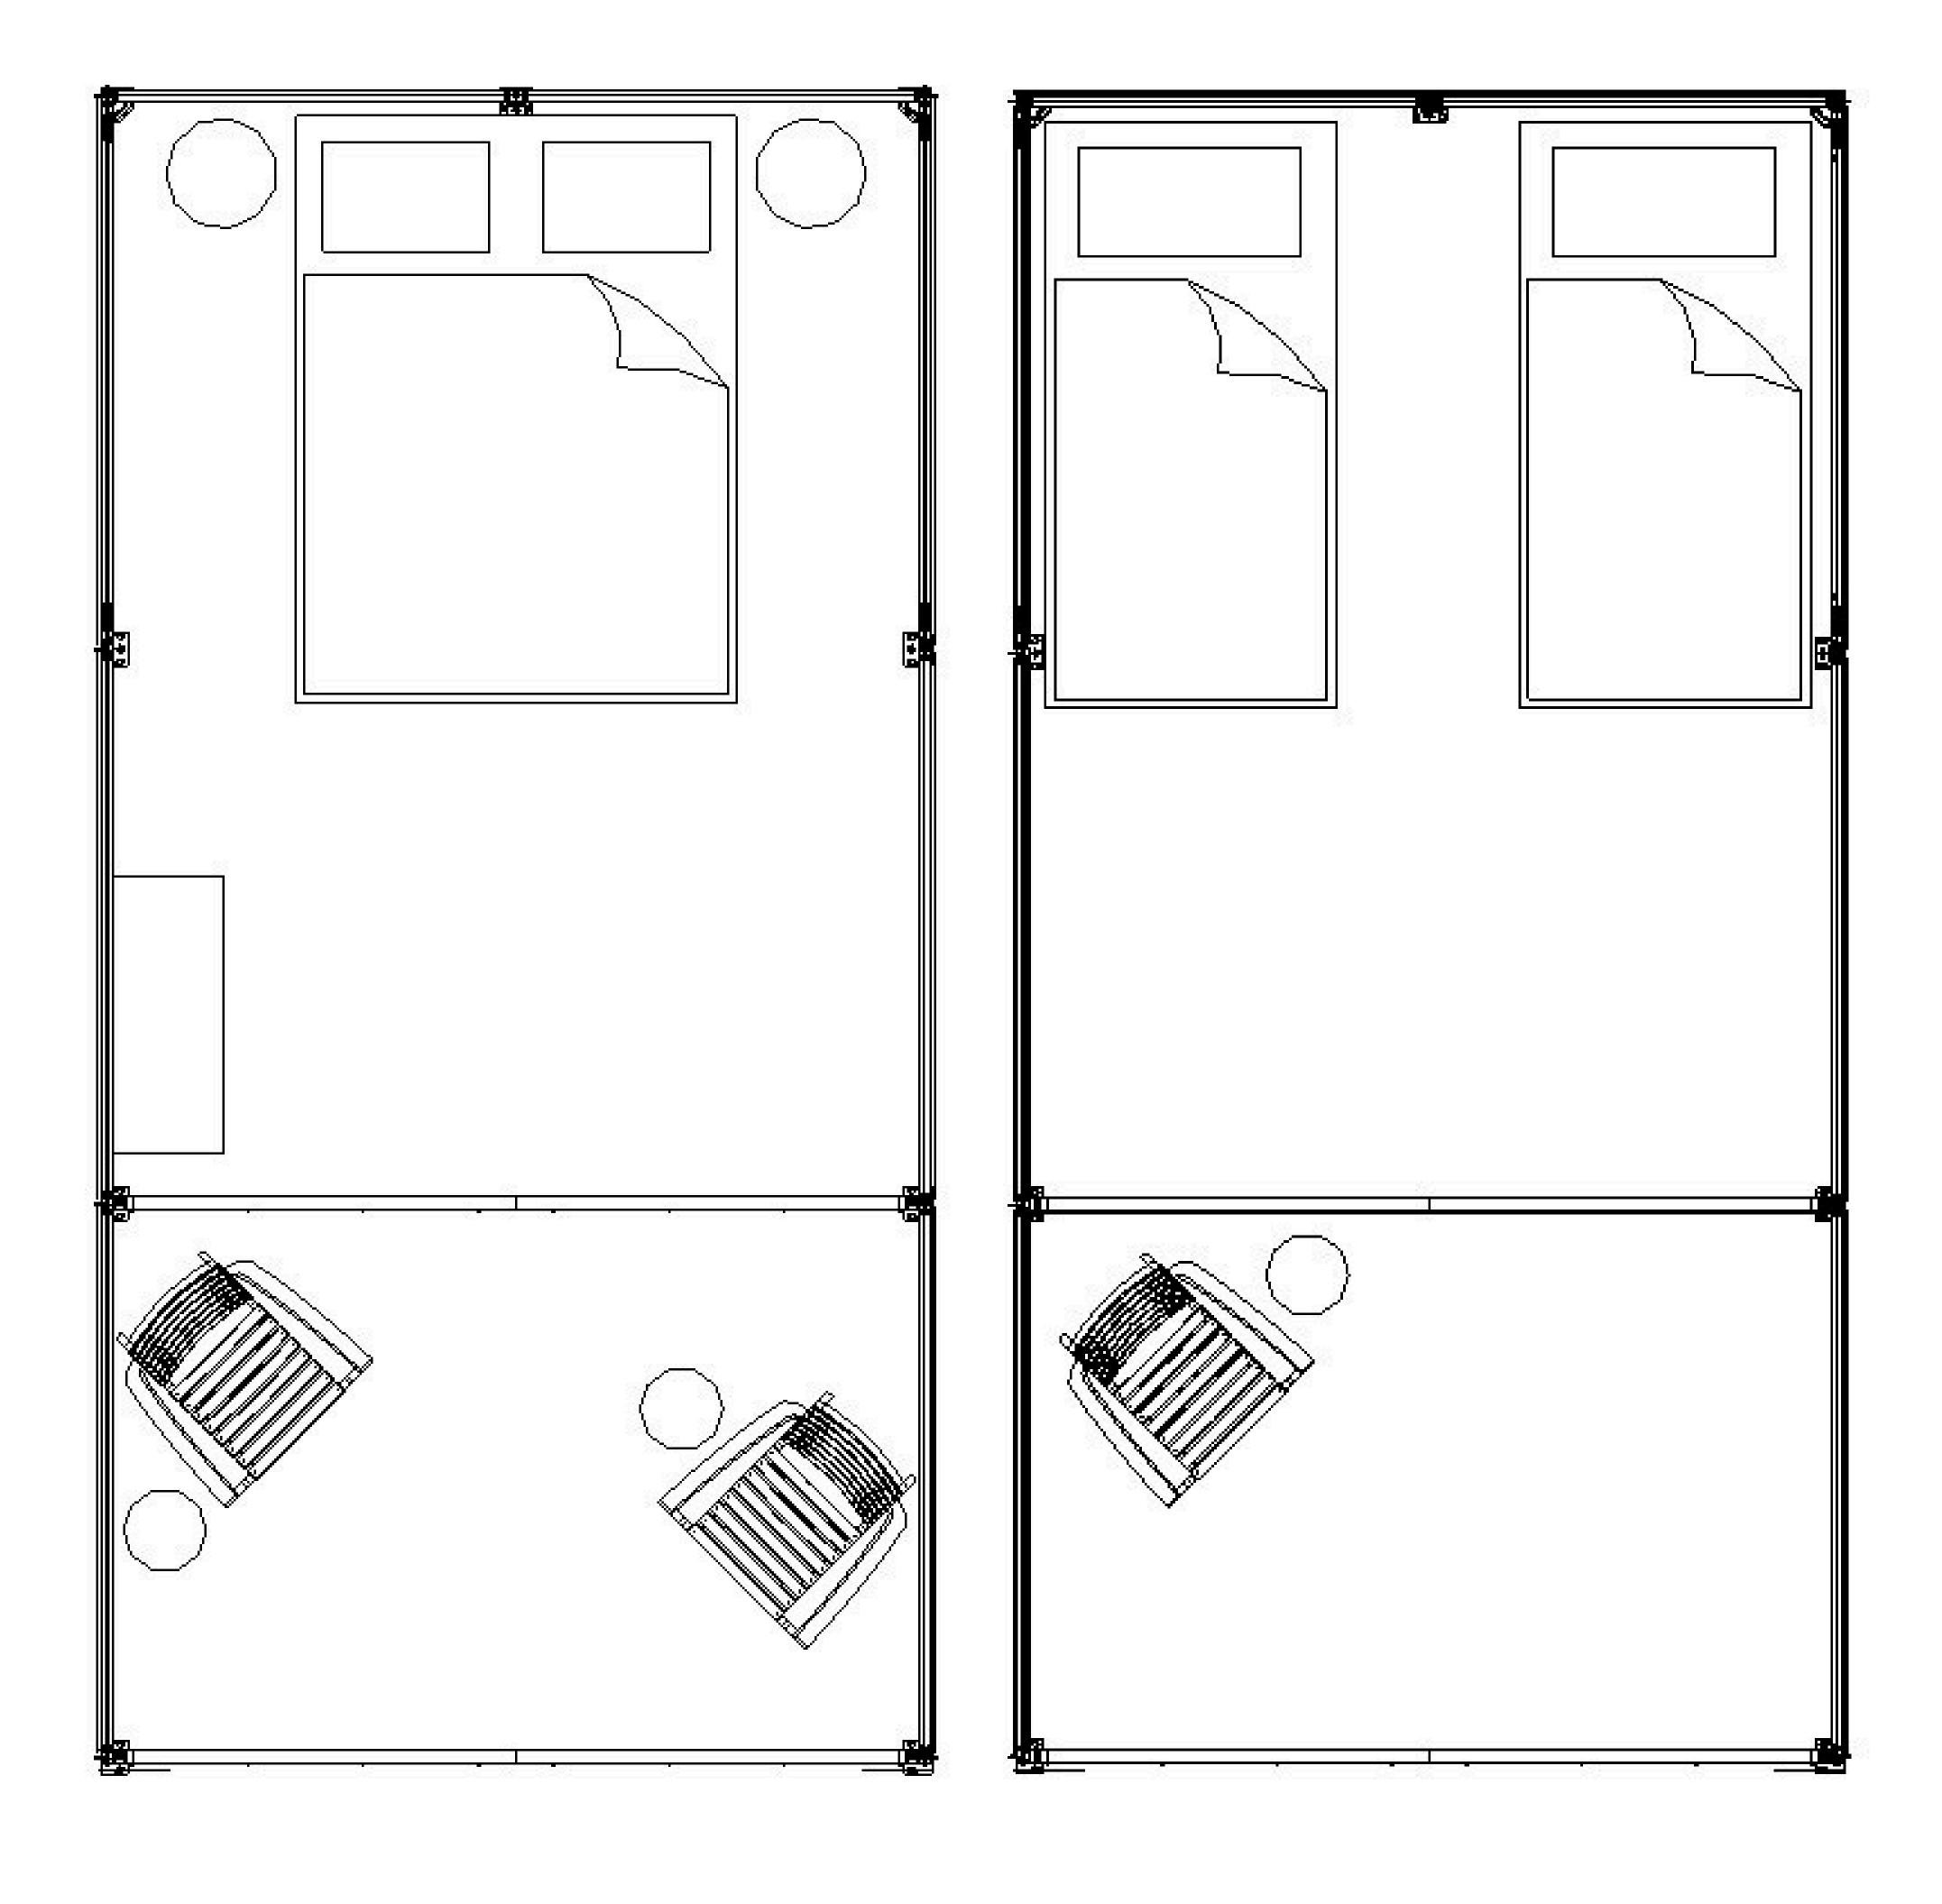

osquito net made of black mesh for insect protection



#### **Maximum loads:**

- Maximum snow load: ~50 kg/m² | ~1186 lb/ft²
- Maximum wind load: ~80 km/h | ~50 mph

#### Packaging information:

The tent is packed in a box integrated with the pallet.

- Dimensions: 200 x 80 x 55 cm | 78.7" x 31.5" x 21.6" [L x W x H]
- Mass: ~290 kg | ~640 lb



### **COLORS**



<sup>\*</sup>The colors shown are approximate and may differ from the actual appearance of the product. Variations may result from factors such as monitor settings, lighting conditions, the production process, and the materials used. For an exact color match, we recommend referring to a RAL sample or contacting the manufacturer.

### **AVAILABLE CONFIGURATIONS**





# **TECHNICAL DRAWING**







# INTERIOR DESIGN SUGGESTIONS