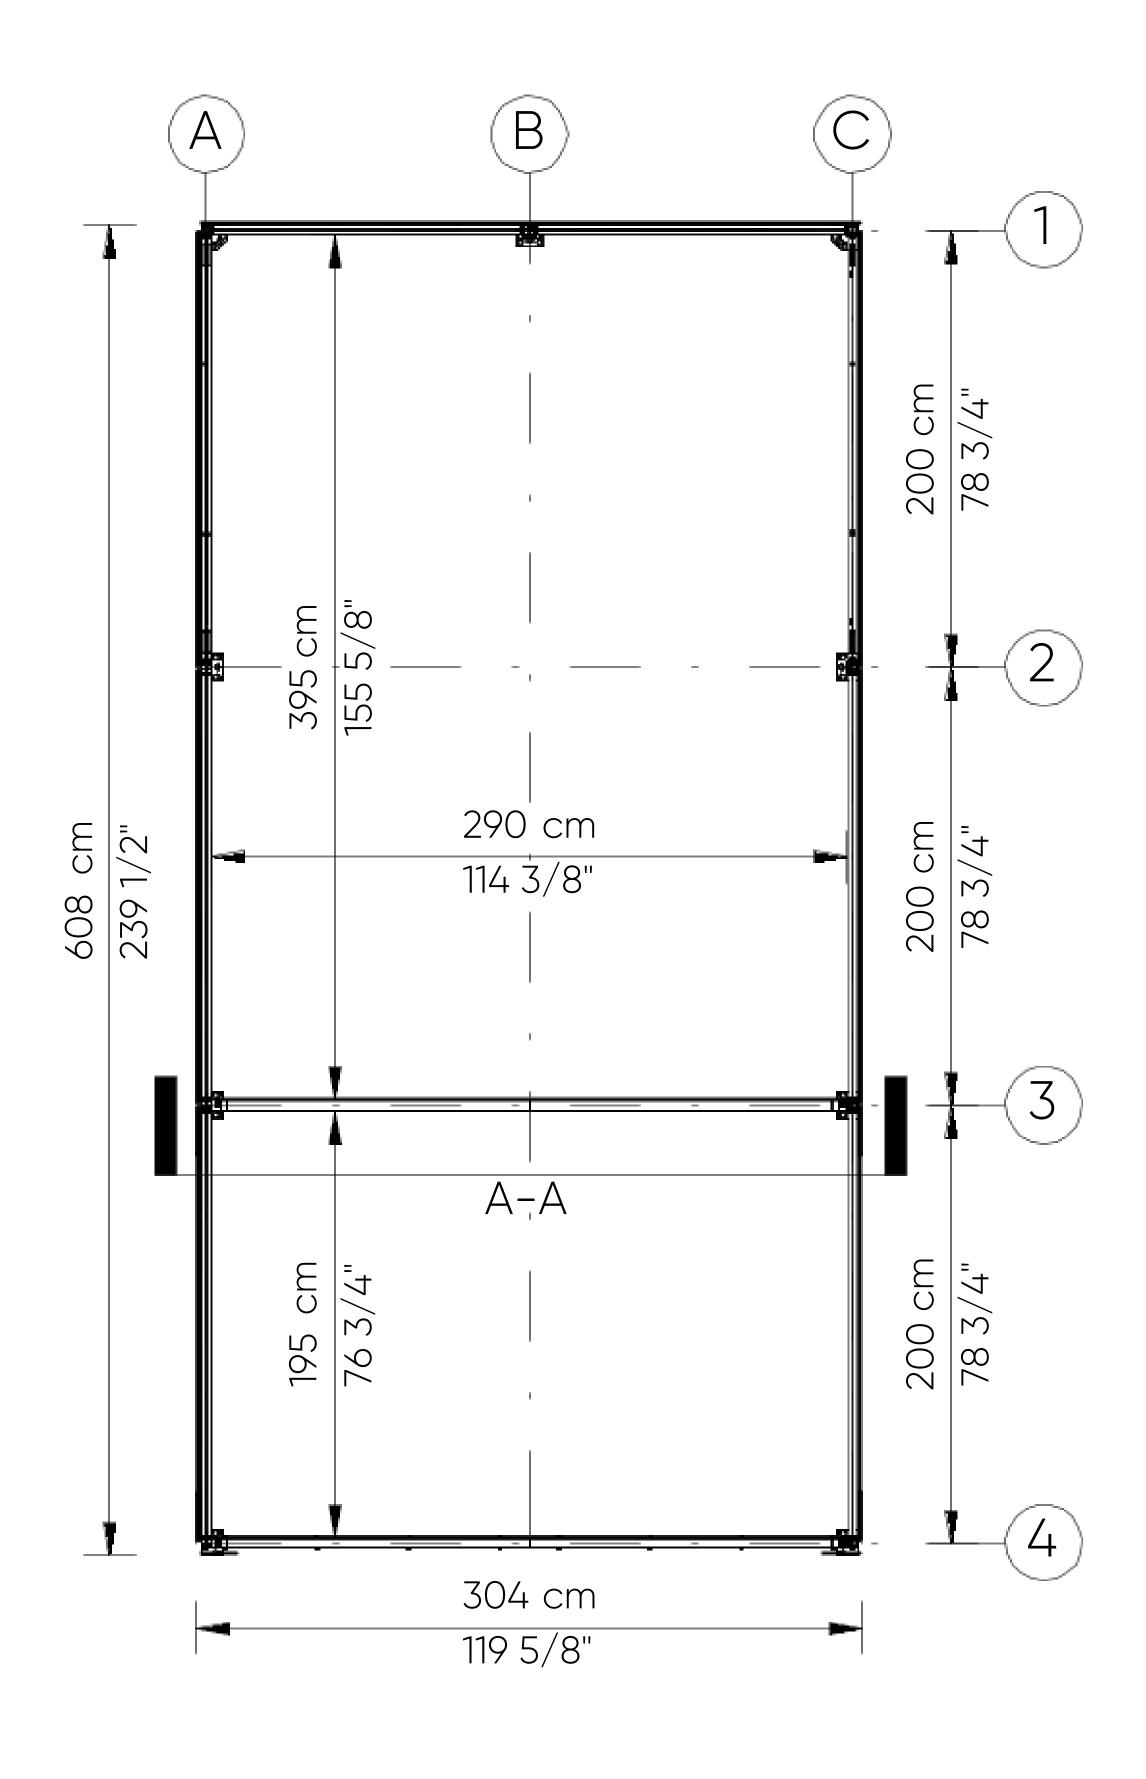

the color of the outer cover

7C: Mosquito net made of black mesh for insect protection



#### **Maximum loads:**

- Maximum snow load: ~50 kg/m² | ~1186 lb/ft²
- Maximum wind load: ~80 km/h | ~50 mph

#### Packaging information:

The tent is packed in a box integrated with the pallet.

- Dimensions: 200 x 80 x 55 cm | 78.7" x 31.5" x 21.6" [L x W x H]
- Mass: ~290 kg | ~640 lb



### **COLORS**



<sup>\*</sup>The colors shown are approximate and may differ from the actual appearance of the product. Variations may result from factors such as monitor settings, lighting conditions, the production process, and the materials used. For an exact color match, we recommend referring to a RAL sample or contacting the manufacturer.

### **AVAILABLE CONFIGURATIONS**





# **TECHNICAL DRAWING**







# INTERIOR DESIGN SUGGESTIONS