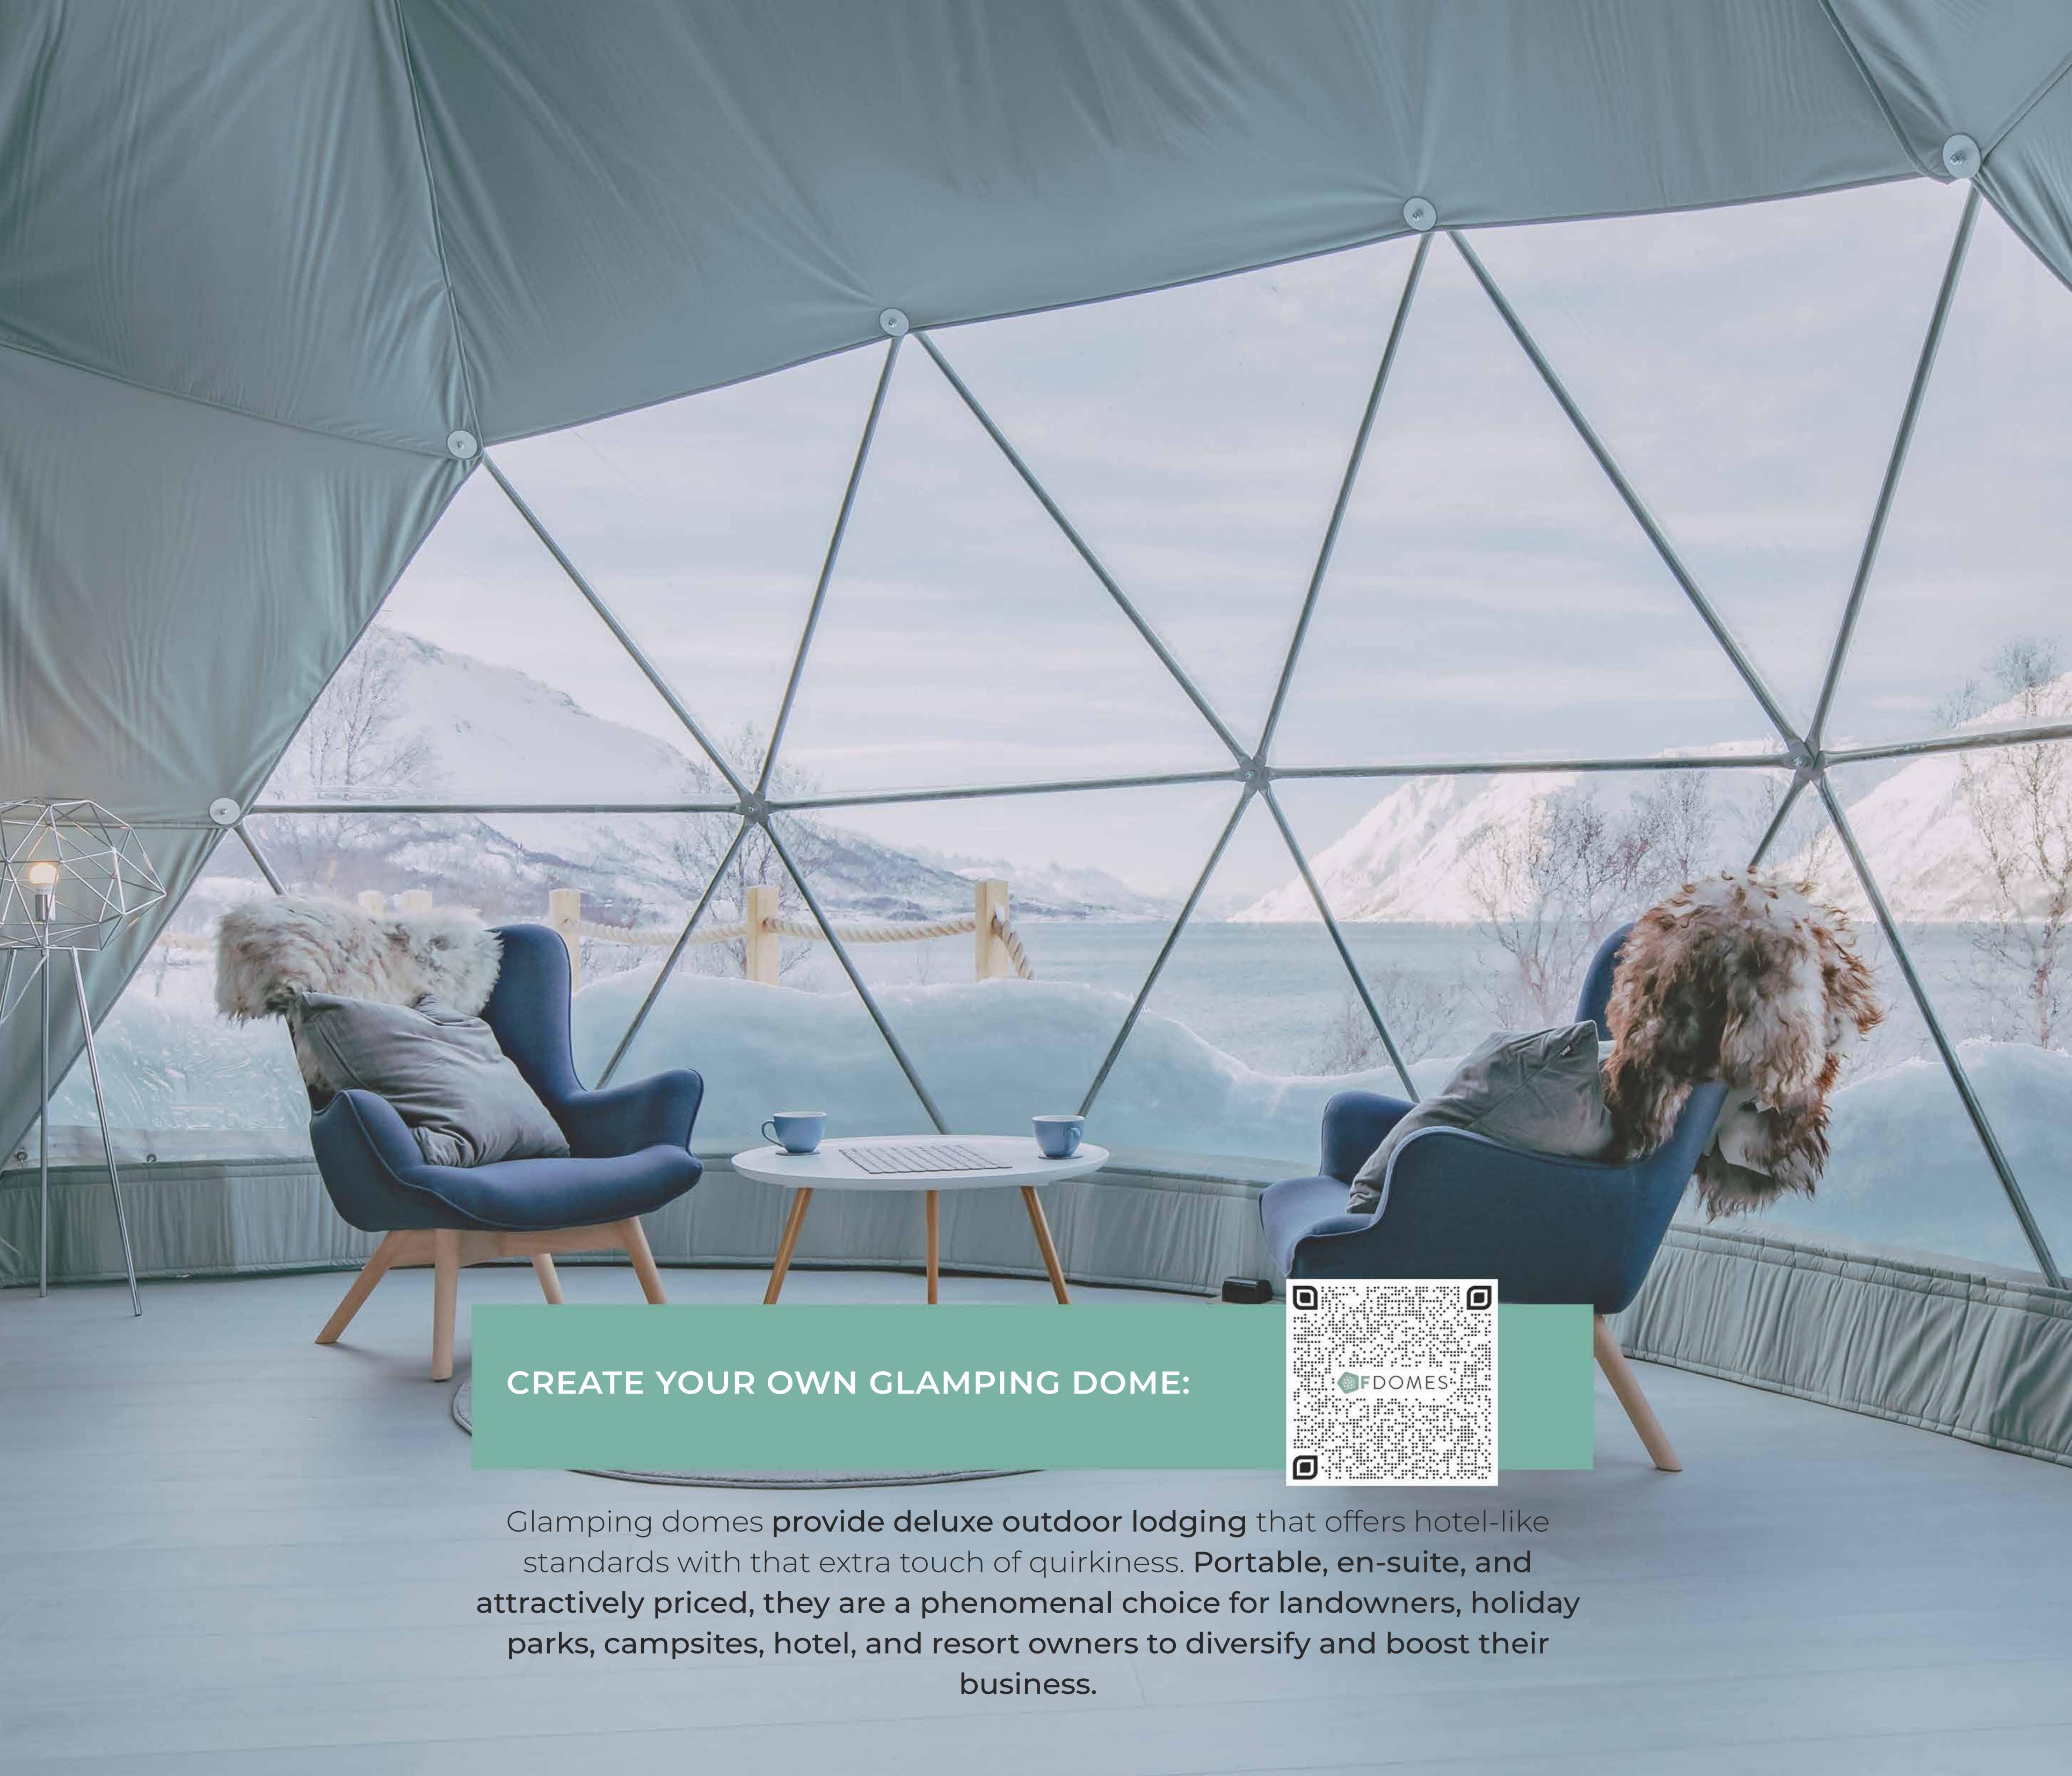

# Outdoor hospitality reimagined

Bathroom, Kitchen, Bedroom, Loft Bed and Living Room space. 5-star comforts in the wilderness.

A luxurious, fully-equipped all-in station divided by function.

Take the interior design of your glamping to the next level.

A fully equipped FDomes Glamping 4