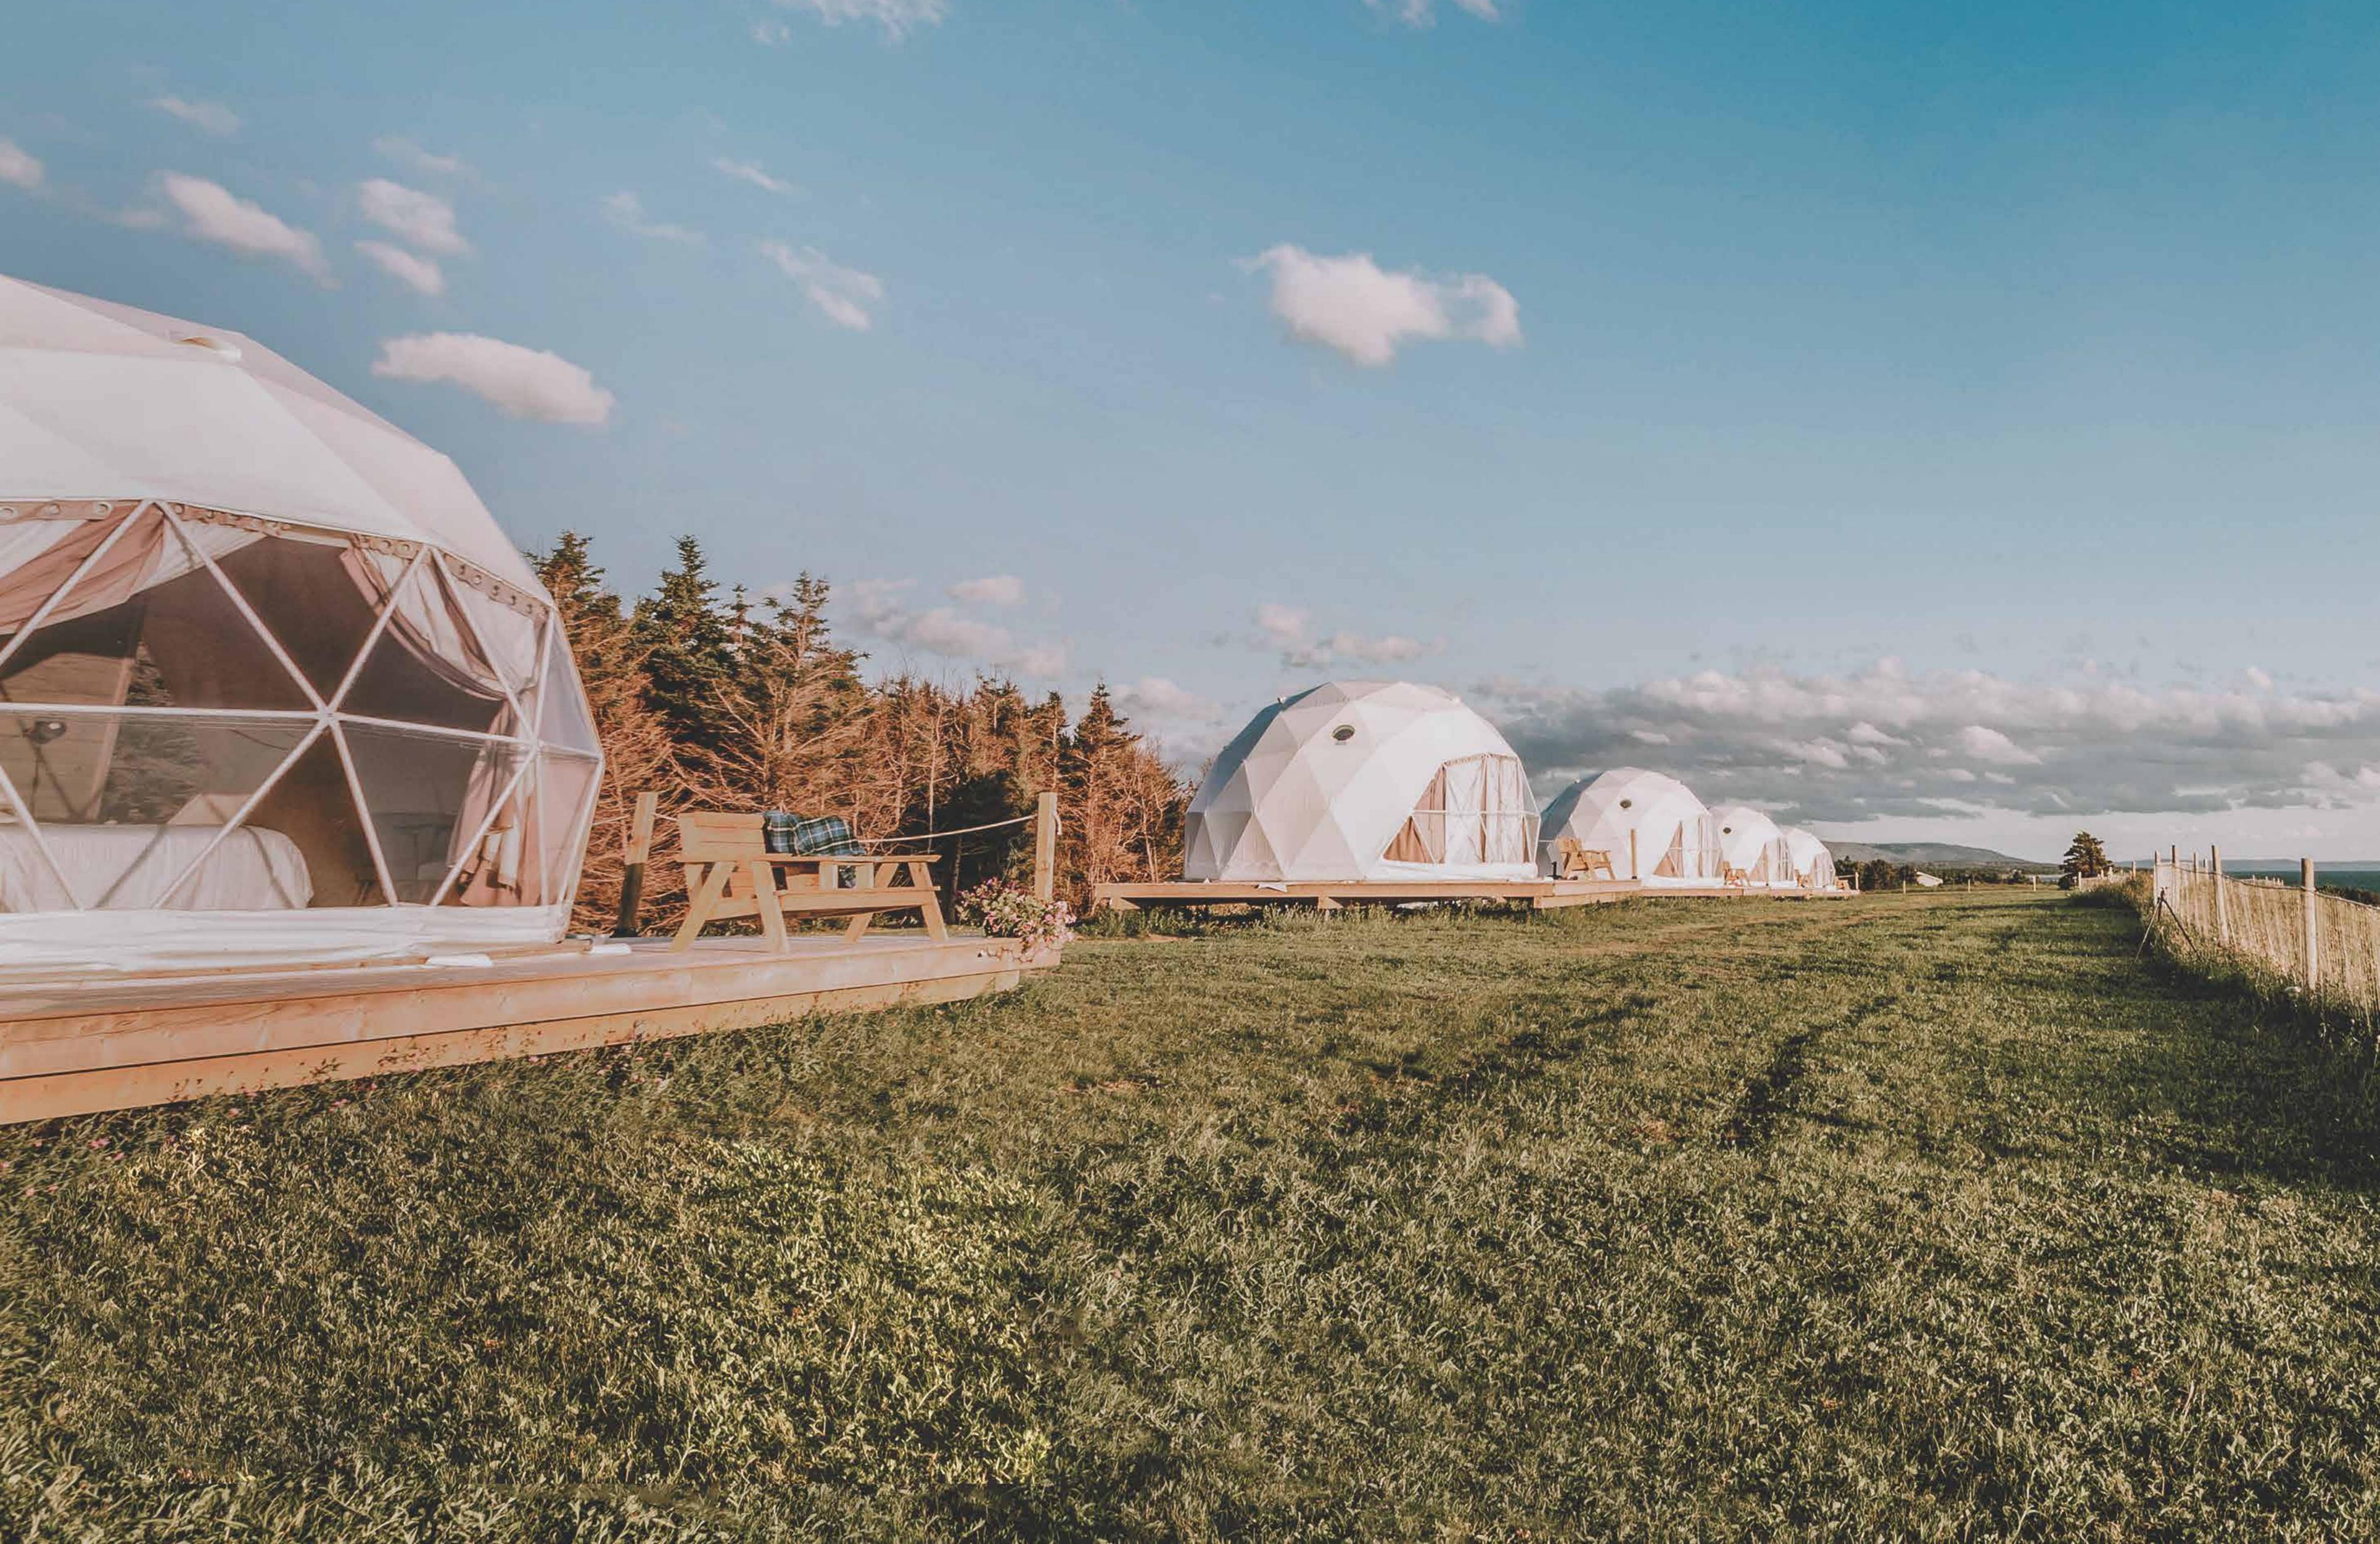

# Archer's Edge / Judique, Canada

Overlooking the Gulf of St. Lawrence, Archer's Edge is a serene location for 5 FDomes Glamping 30 with insulation liner and curtains. West-facing windows provide a picturesque view of the sunset over the vast sea. Cape Breton offers a virgin beauty, unspoiled by a human.

"Can't say enough about this place... the pictures are real! We had a big storm roll in one night and the thunder and lightning over the water was spectacular! The domes were much nicer than we expected... all the comfort of a high end hotel room with views over the water that can't be beat."