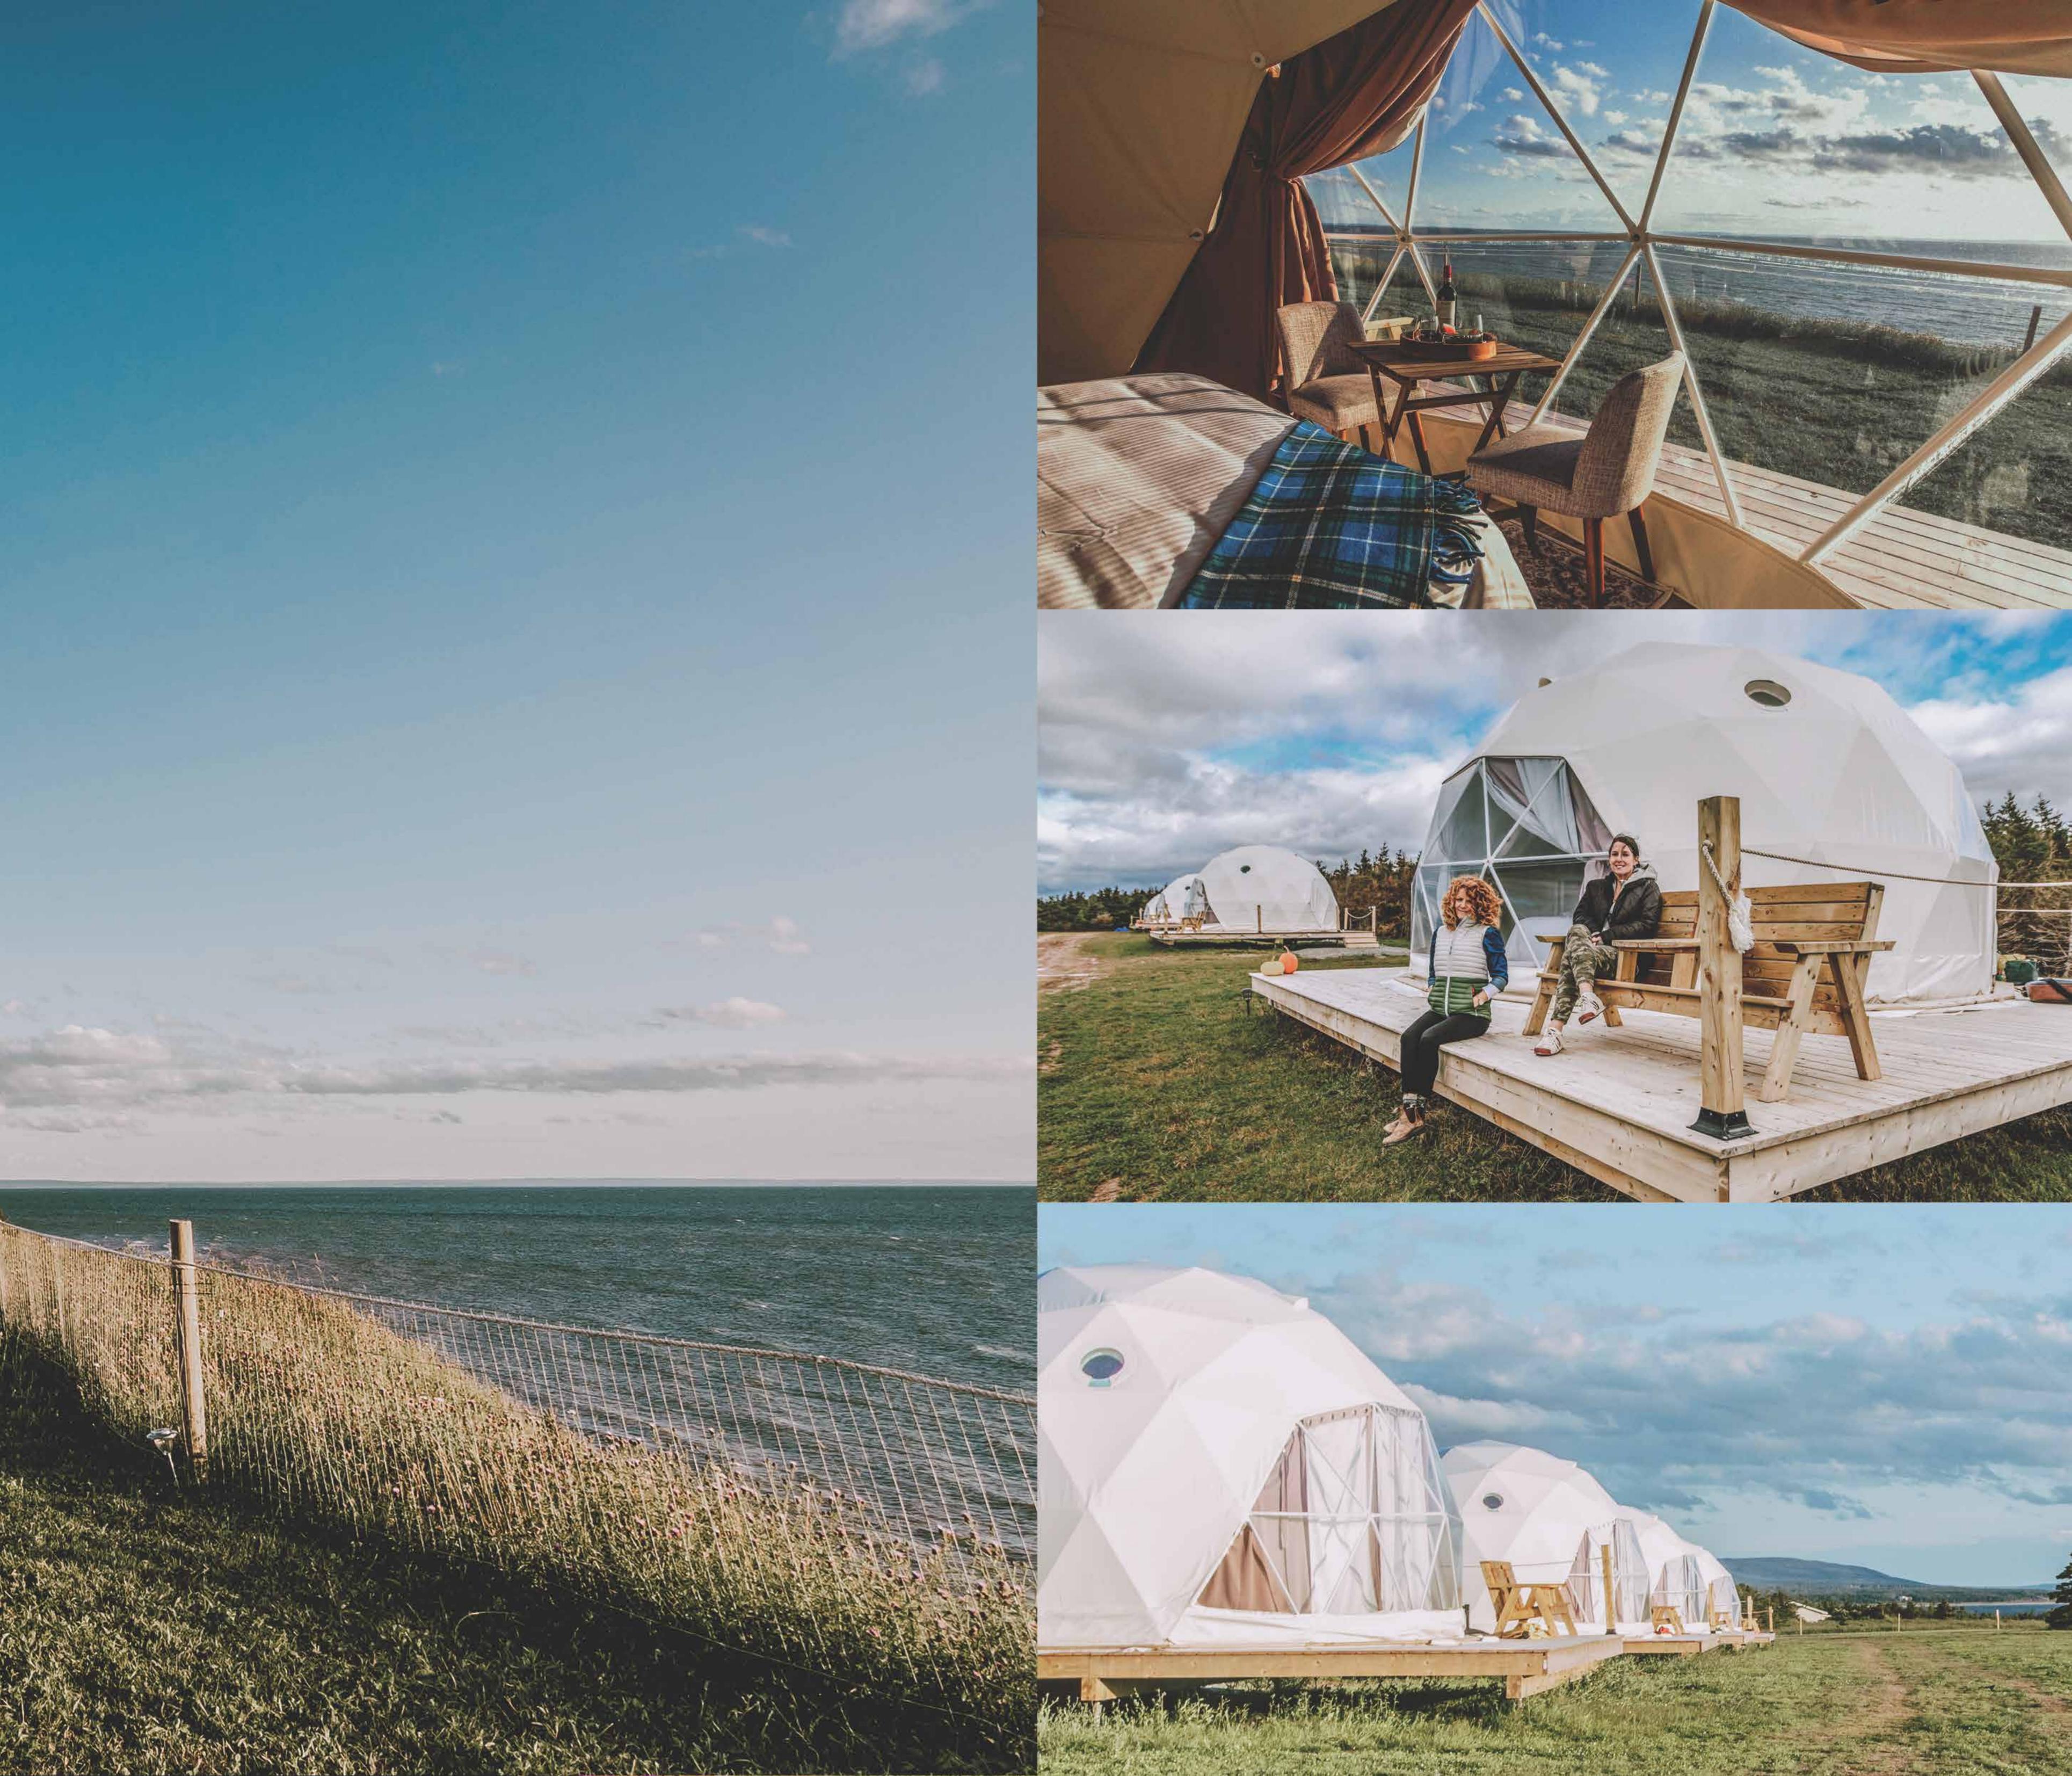

# Archer's Edge / Judique, Canada

Overlooking the Gulf of St. Lawrence, Archer's Edge is a serene location for 5 FDomes Glamping 30 with insulation liner and curtains. West-facing windows provide a picturesque view of the sunset over the vast sea. Cape Breton offers a virgin beauty, unspoiled by a human.

"Can't say enough about this place... the pictures are real! We had a big storm roll in one night and the thunder and lightning over the water was spectacular! The domes were much nicer than we expected... all the comfort of a high end hotel room with views over the water that can't be beat."