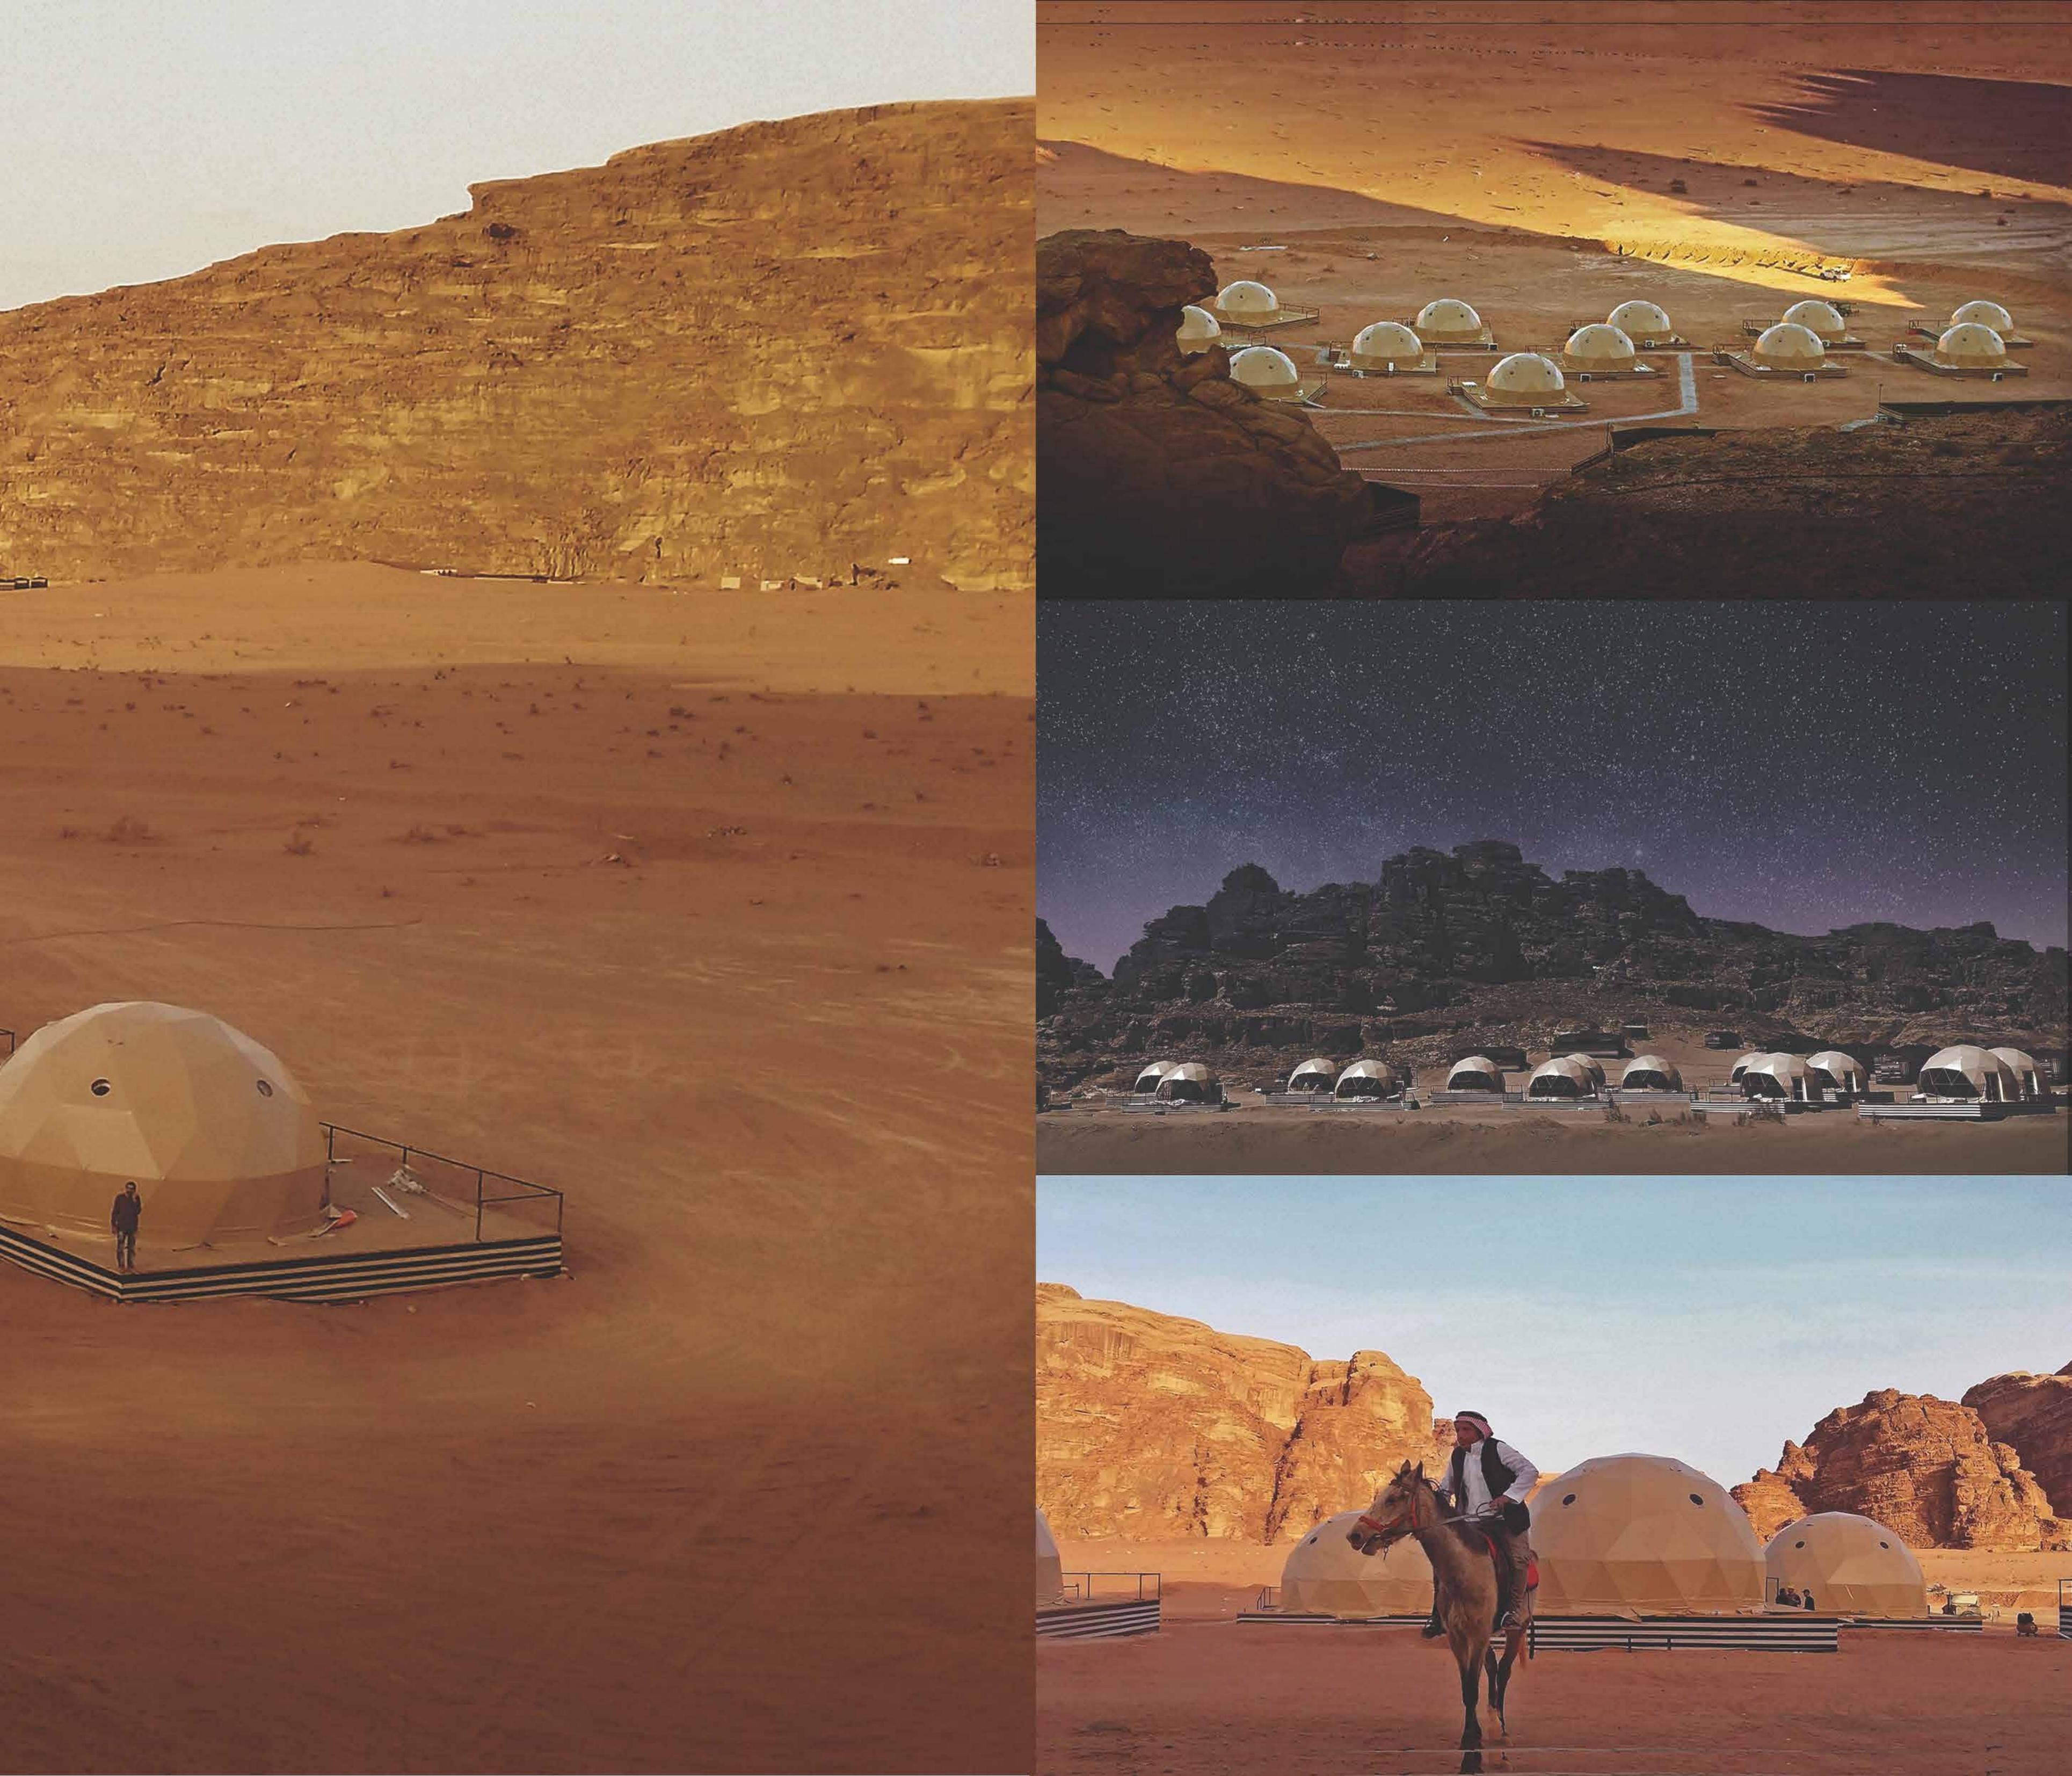

# Sun City Camp / Wadi Rum Desert, Jordan

20 units of FDomes Glamping 40 equipped with Saudi Beige membranes, curtains and insulation.

Location: desert climate with avg. summertime day temperatures between 45°C to 48°C, nighttime temperatures can be as low as 5°C. Frequent sandstorms.

"We booked the Sun City Dome and could not believe the setup and luxury that awaited us. The semisphere light structure with a transparent front, stargazing views and private porch was nothing less than a well-appointed upscale hotel room."

"This was a very nice luxurious camping experience for us. The dome tent was beyond our expectations with everything that you could possibly need."