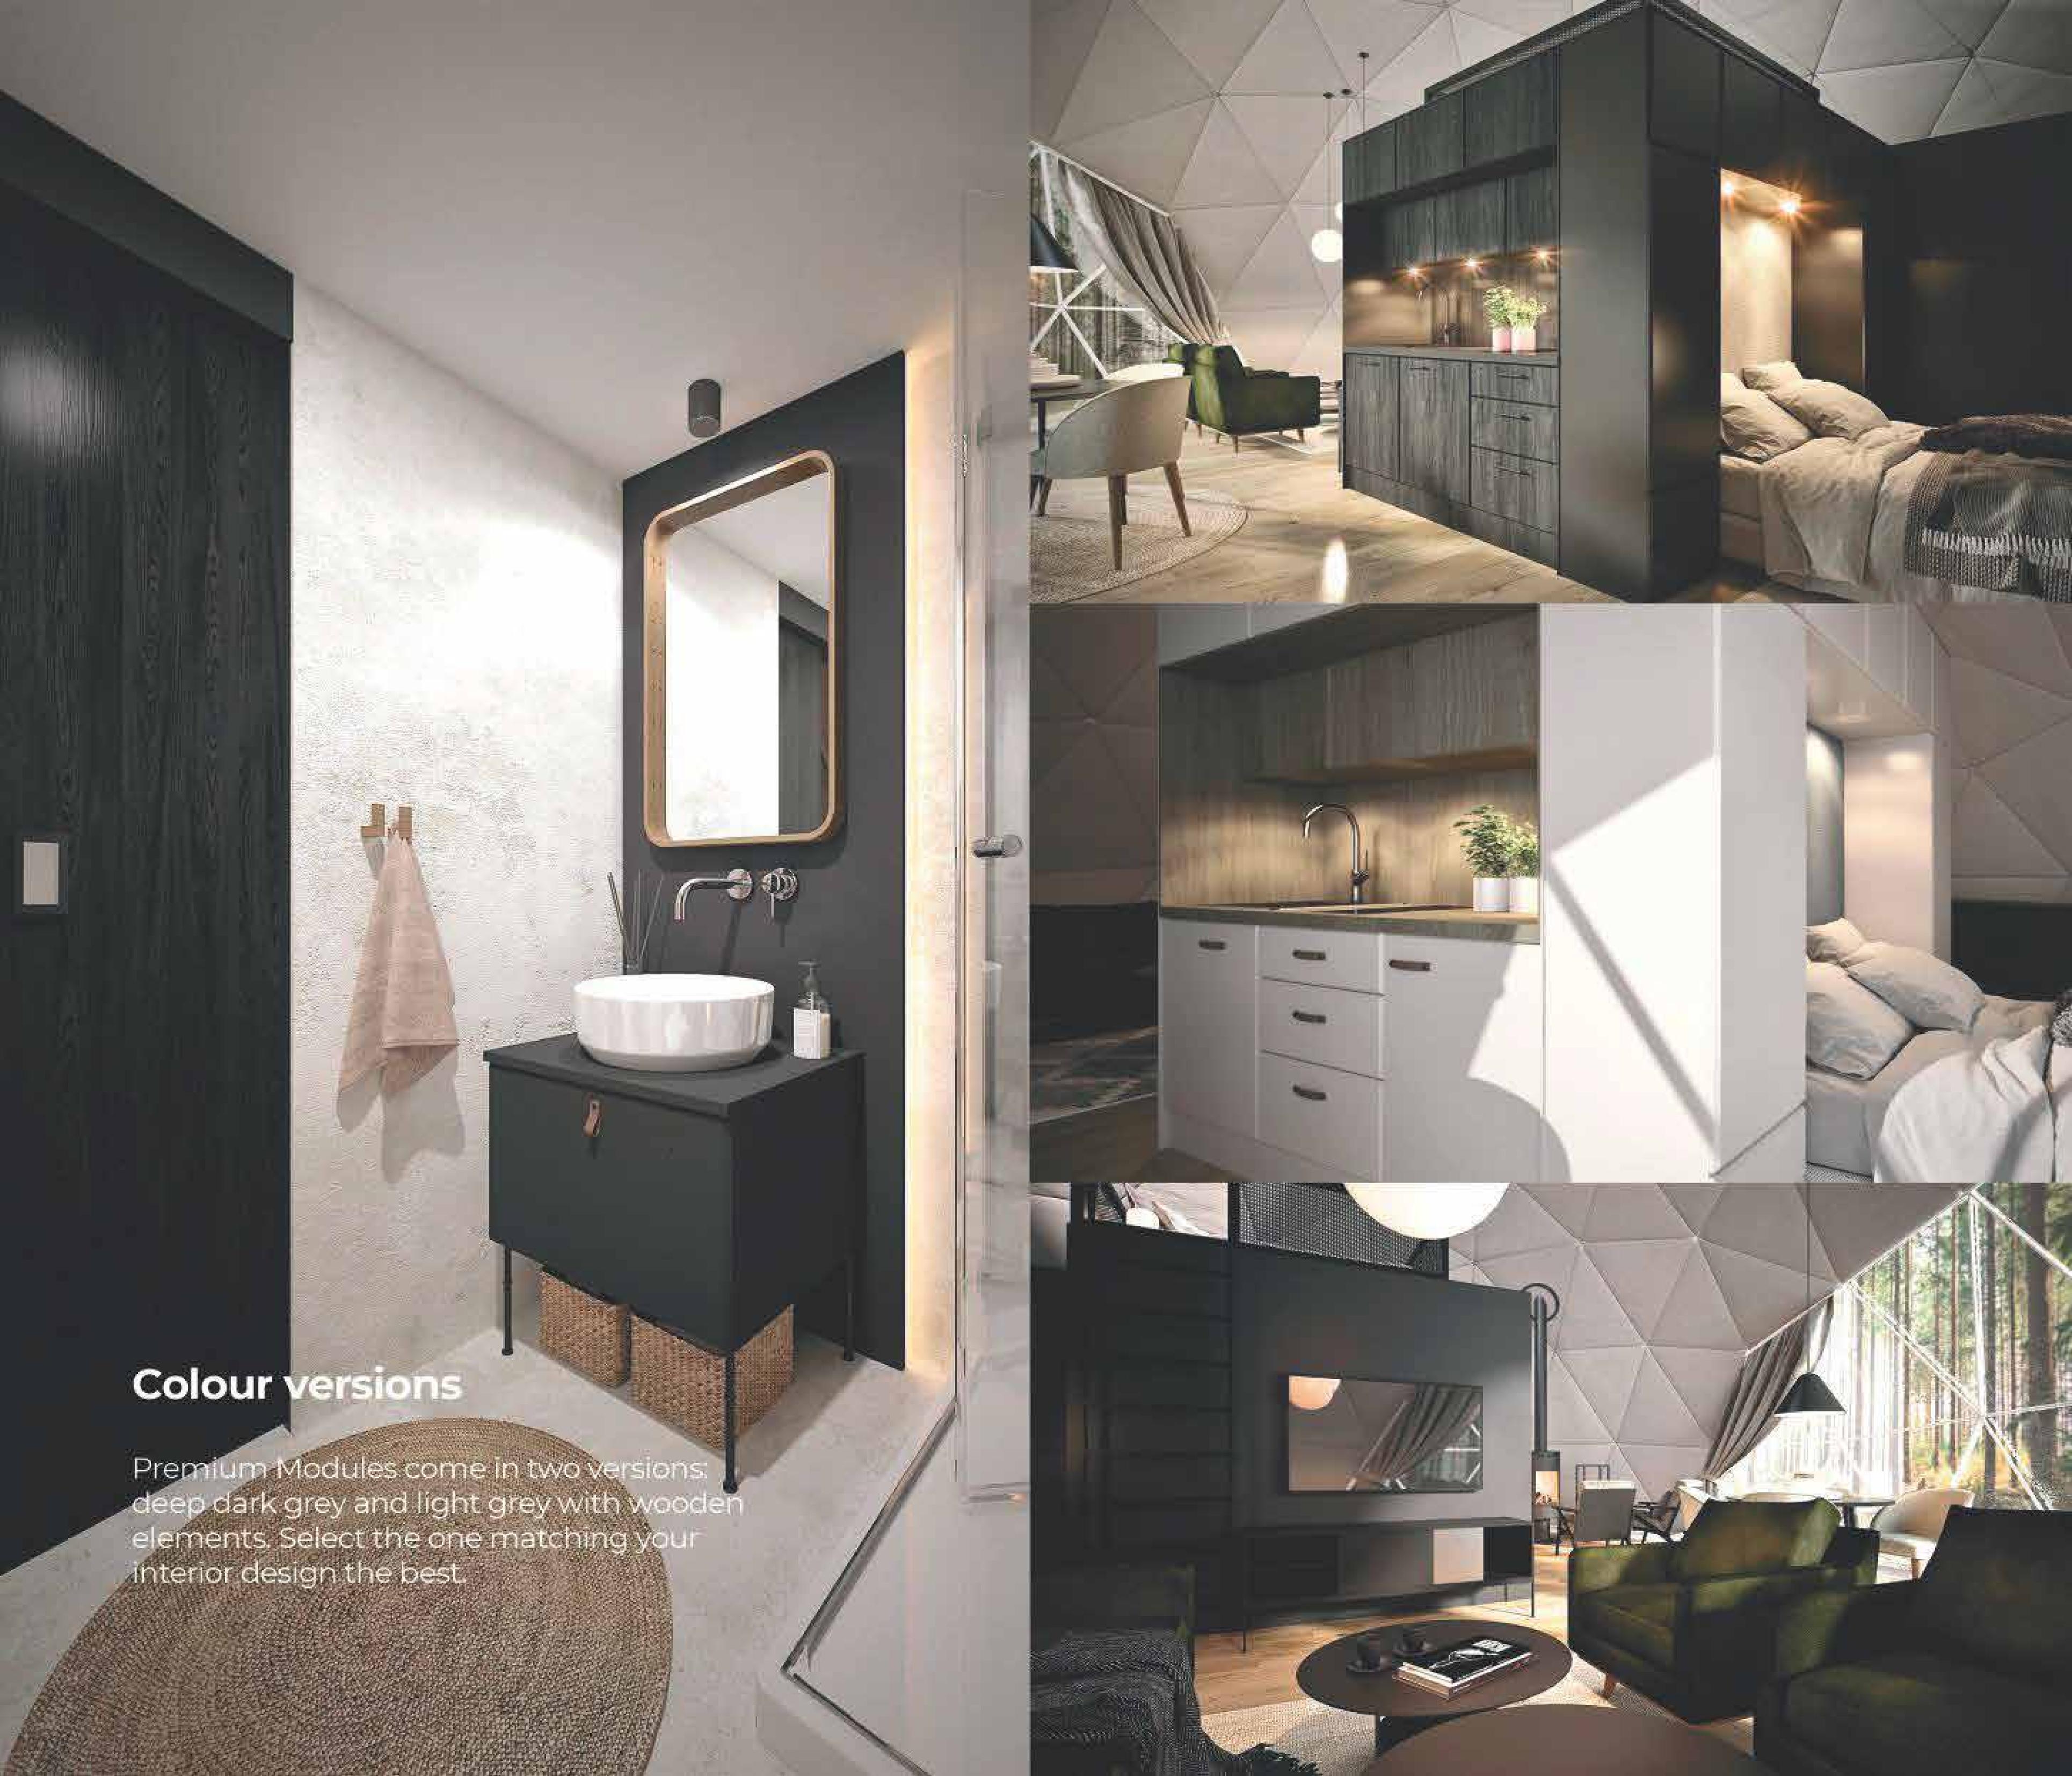

# Outdoor hospitality reimagined

Bathroom, Kitchen, Bedroom, Loft Bed and Living Room space. 5-star comforts in the wilderness.

A luxurious, fully-equipped all-in station divided by function.

Take the interior design of your glamping to the next level.

A fully equipped FDomes Glamping 4

# Our brand new bespoke Interior Modules

Mix and match the modules to create an outstanding space for your Guests!