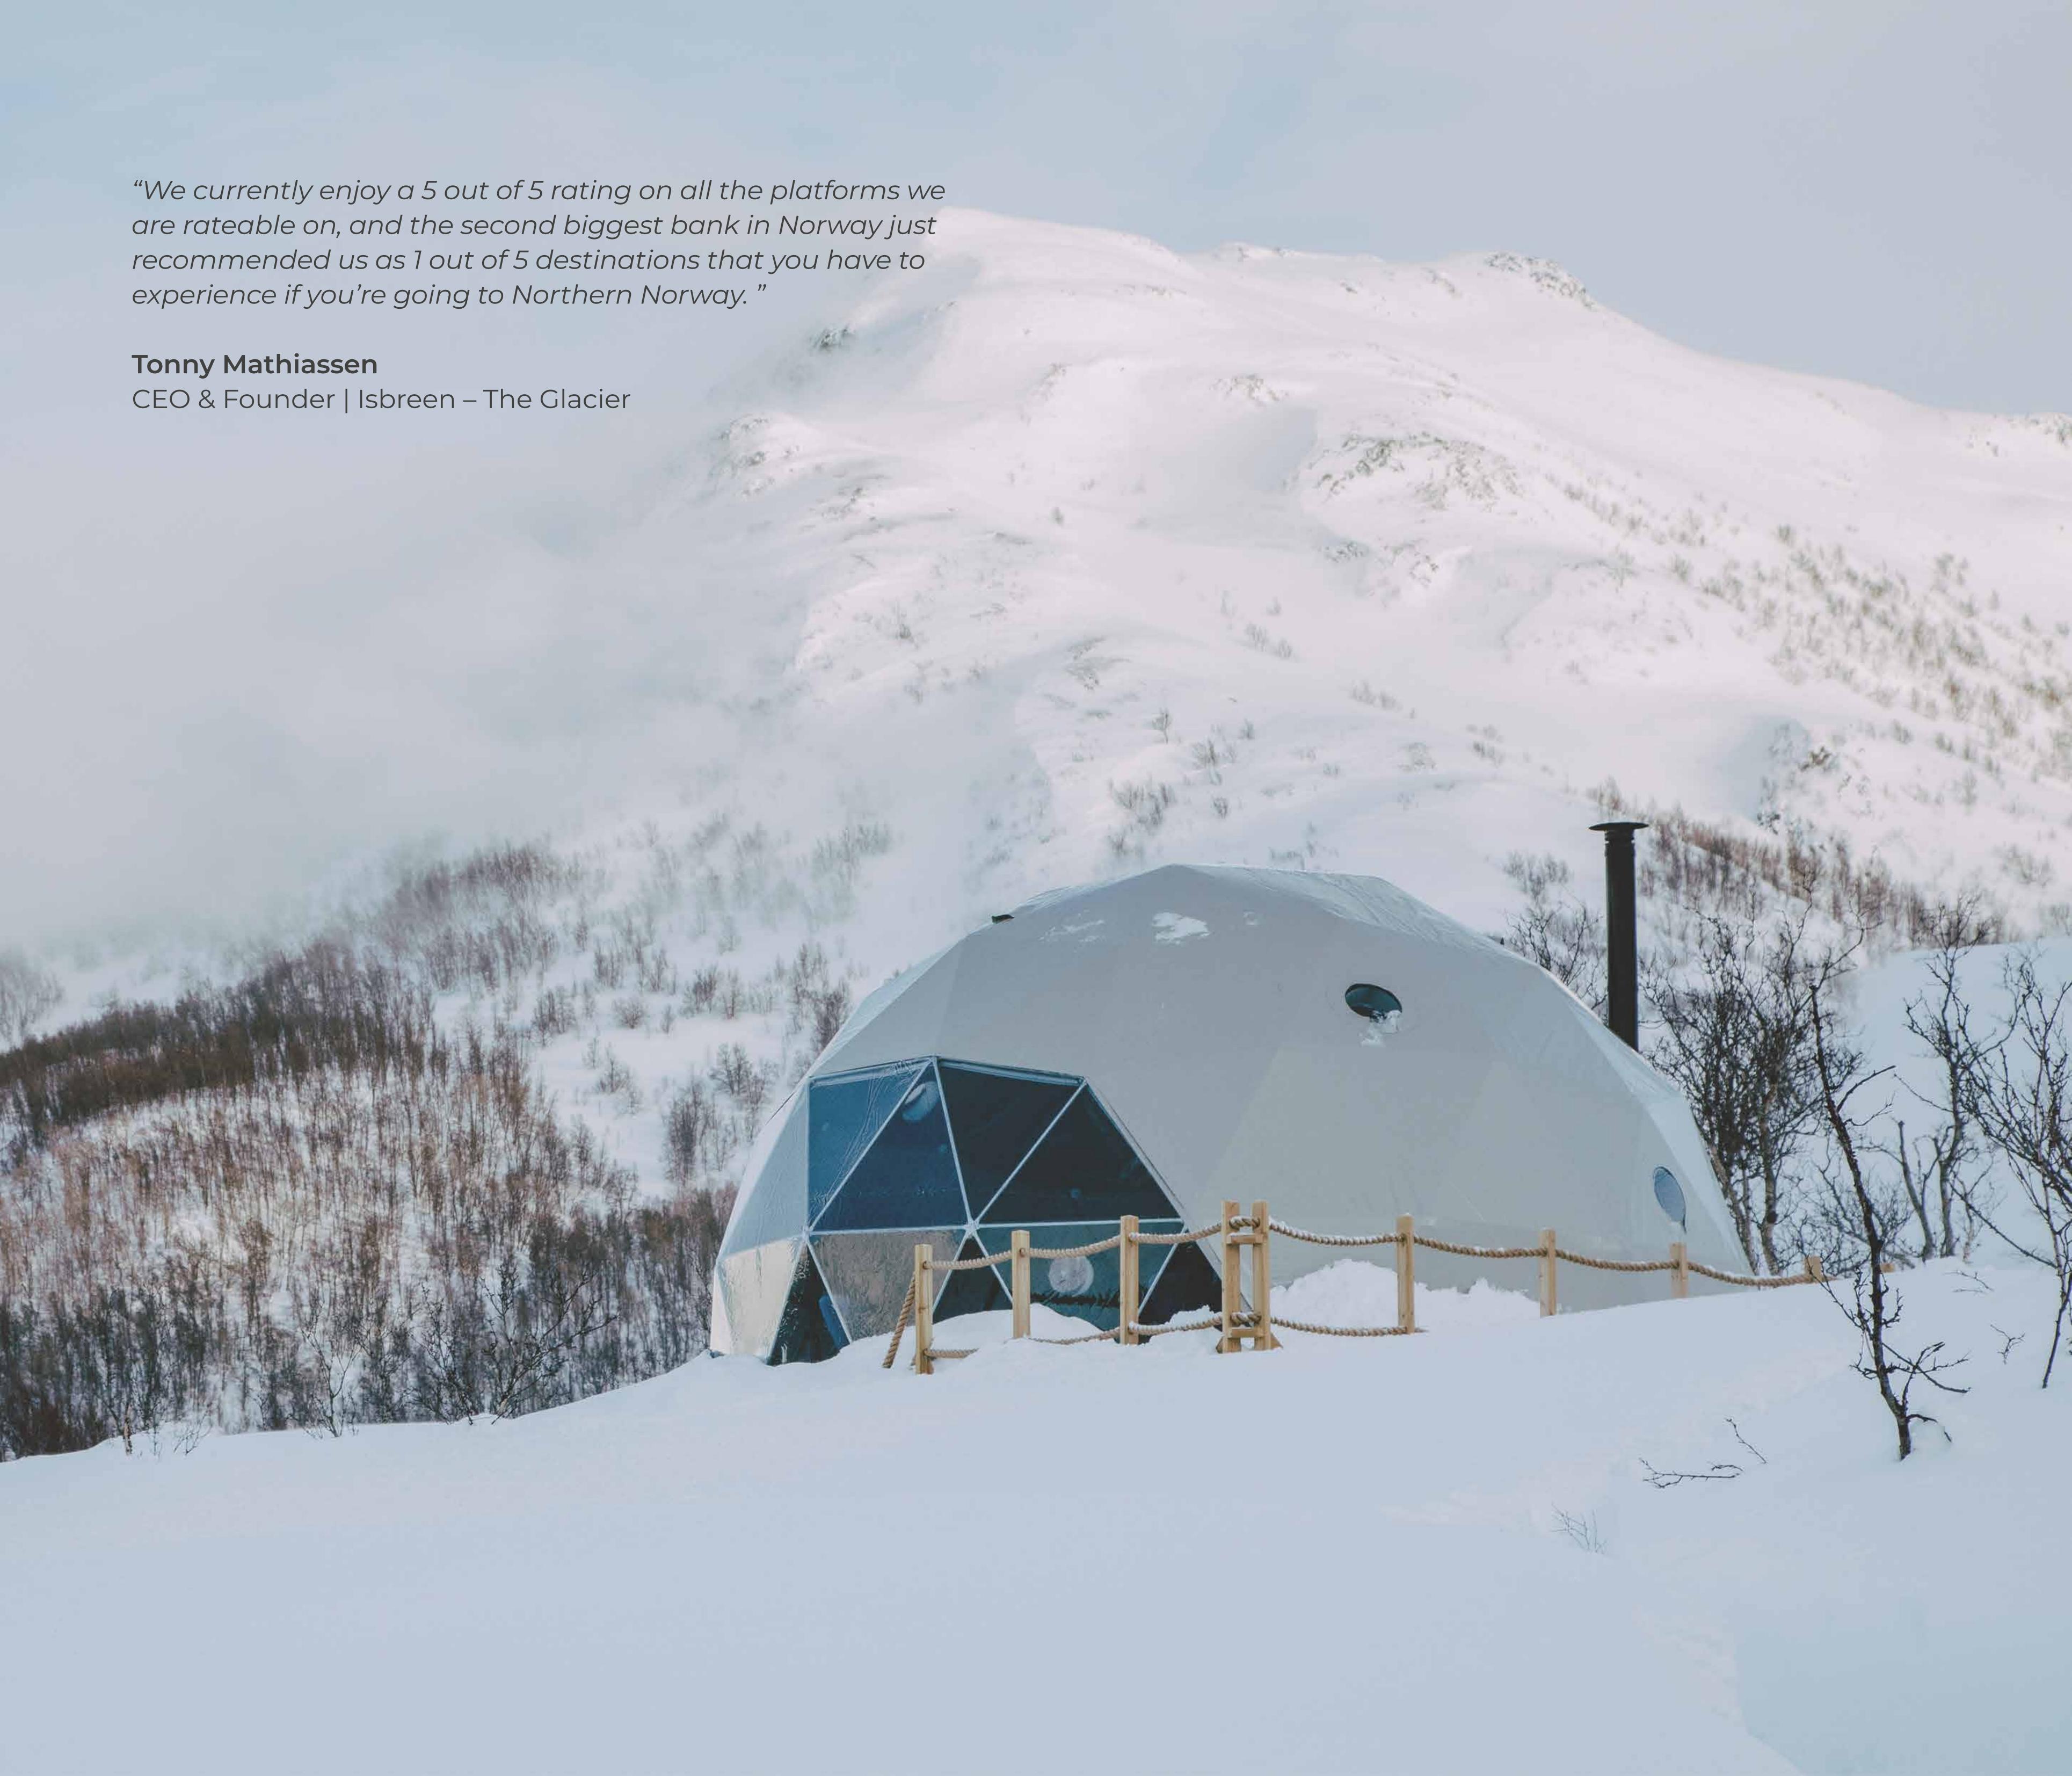

ell-appointed upscale hotel room."

"This was a very nice luxurious camping experience for us. The dome tent was beyond our expectations with everything that you could possibly need."







# Archer's Edge / Judique, Canada

Overlooking the Gulf of St. Lawrence, Archer's Edge is a serene location for 5 FDomes Glamping 30 with insulation liner and curtains. West-facing windows provide a picturesque view of the sunset over the vast sea. Cape Breton offers a virgin beauty, unspoiled by a human.

"Can't say enough about this place... the pictures are real! We had a big storm roll in one night and the thunder and lightning over the water was spectacular! The domes were much nicer than we expected... all the comfort of a high end hotel room with views over the water that can't be beat."









# Outdoor hospitality reimagined

Bathroom, Kitchen, Bedroom, Loft Bed and Living Room space. 5-star comforts in the wilderness.

A luxurious, fully-equipped all-in station divided by function.

Take the interior design of your glamping to the next level.





A fully equipped FDomes Glamping 4







# Our brand new bespoke Interior Modules

Mix and match the modules to create an outstanding space for your Guests!



# Plug & Play Solution

Simply connect water, sewerage, and power. It is ready to use!



# Time-Saving

Order. Install. Use. We have thought about everything. Install the module and enjoy.



# Unique design

Designed from the highest quality materials by the best architects. It makes the modules both chic and practical.



## Stand-alone solution

Use the modules in your