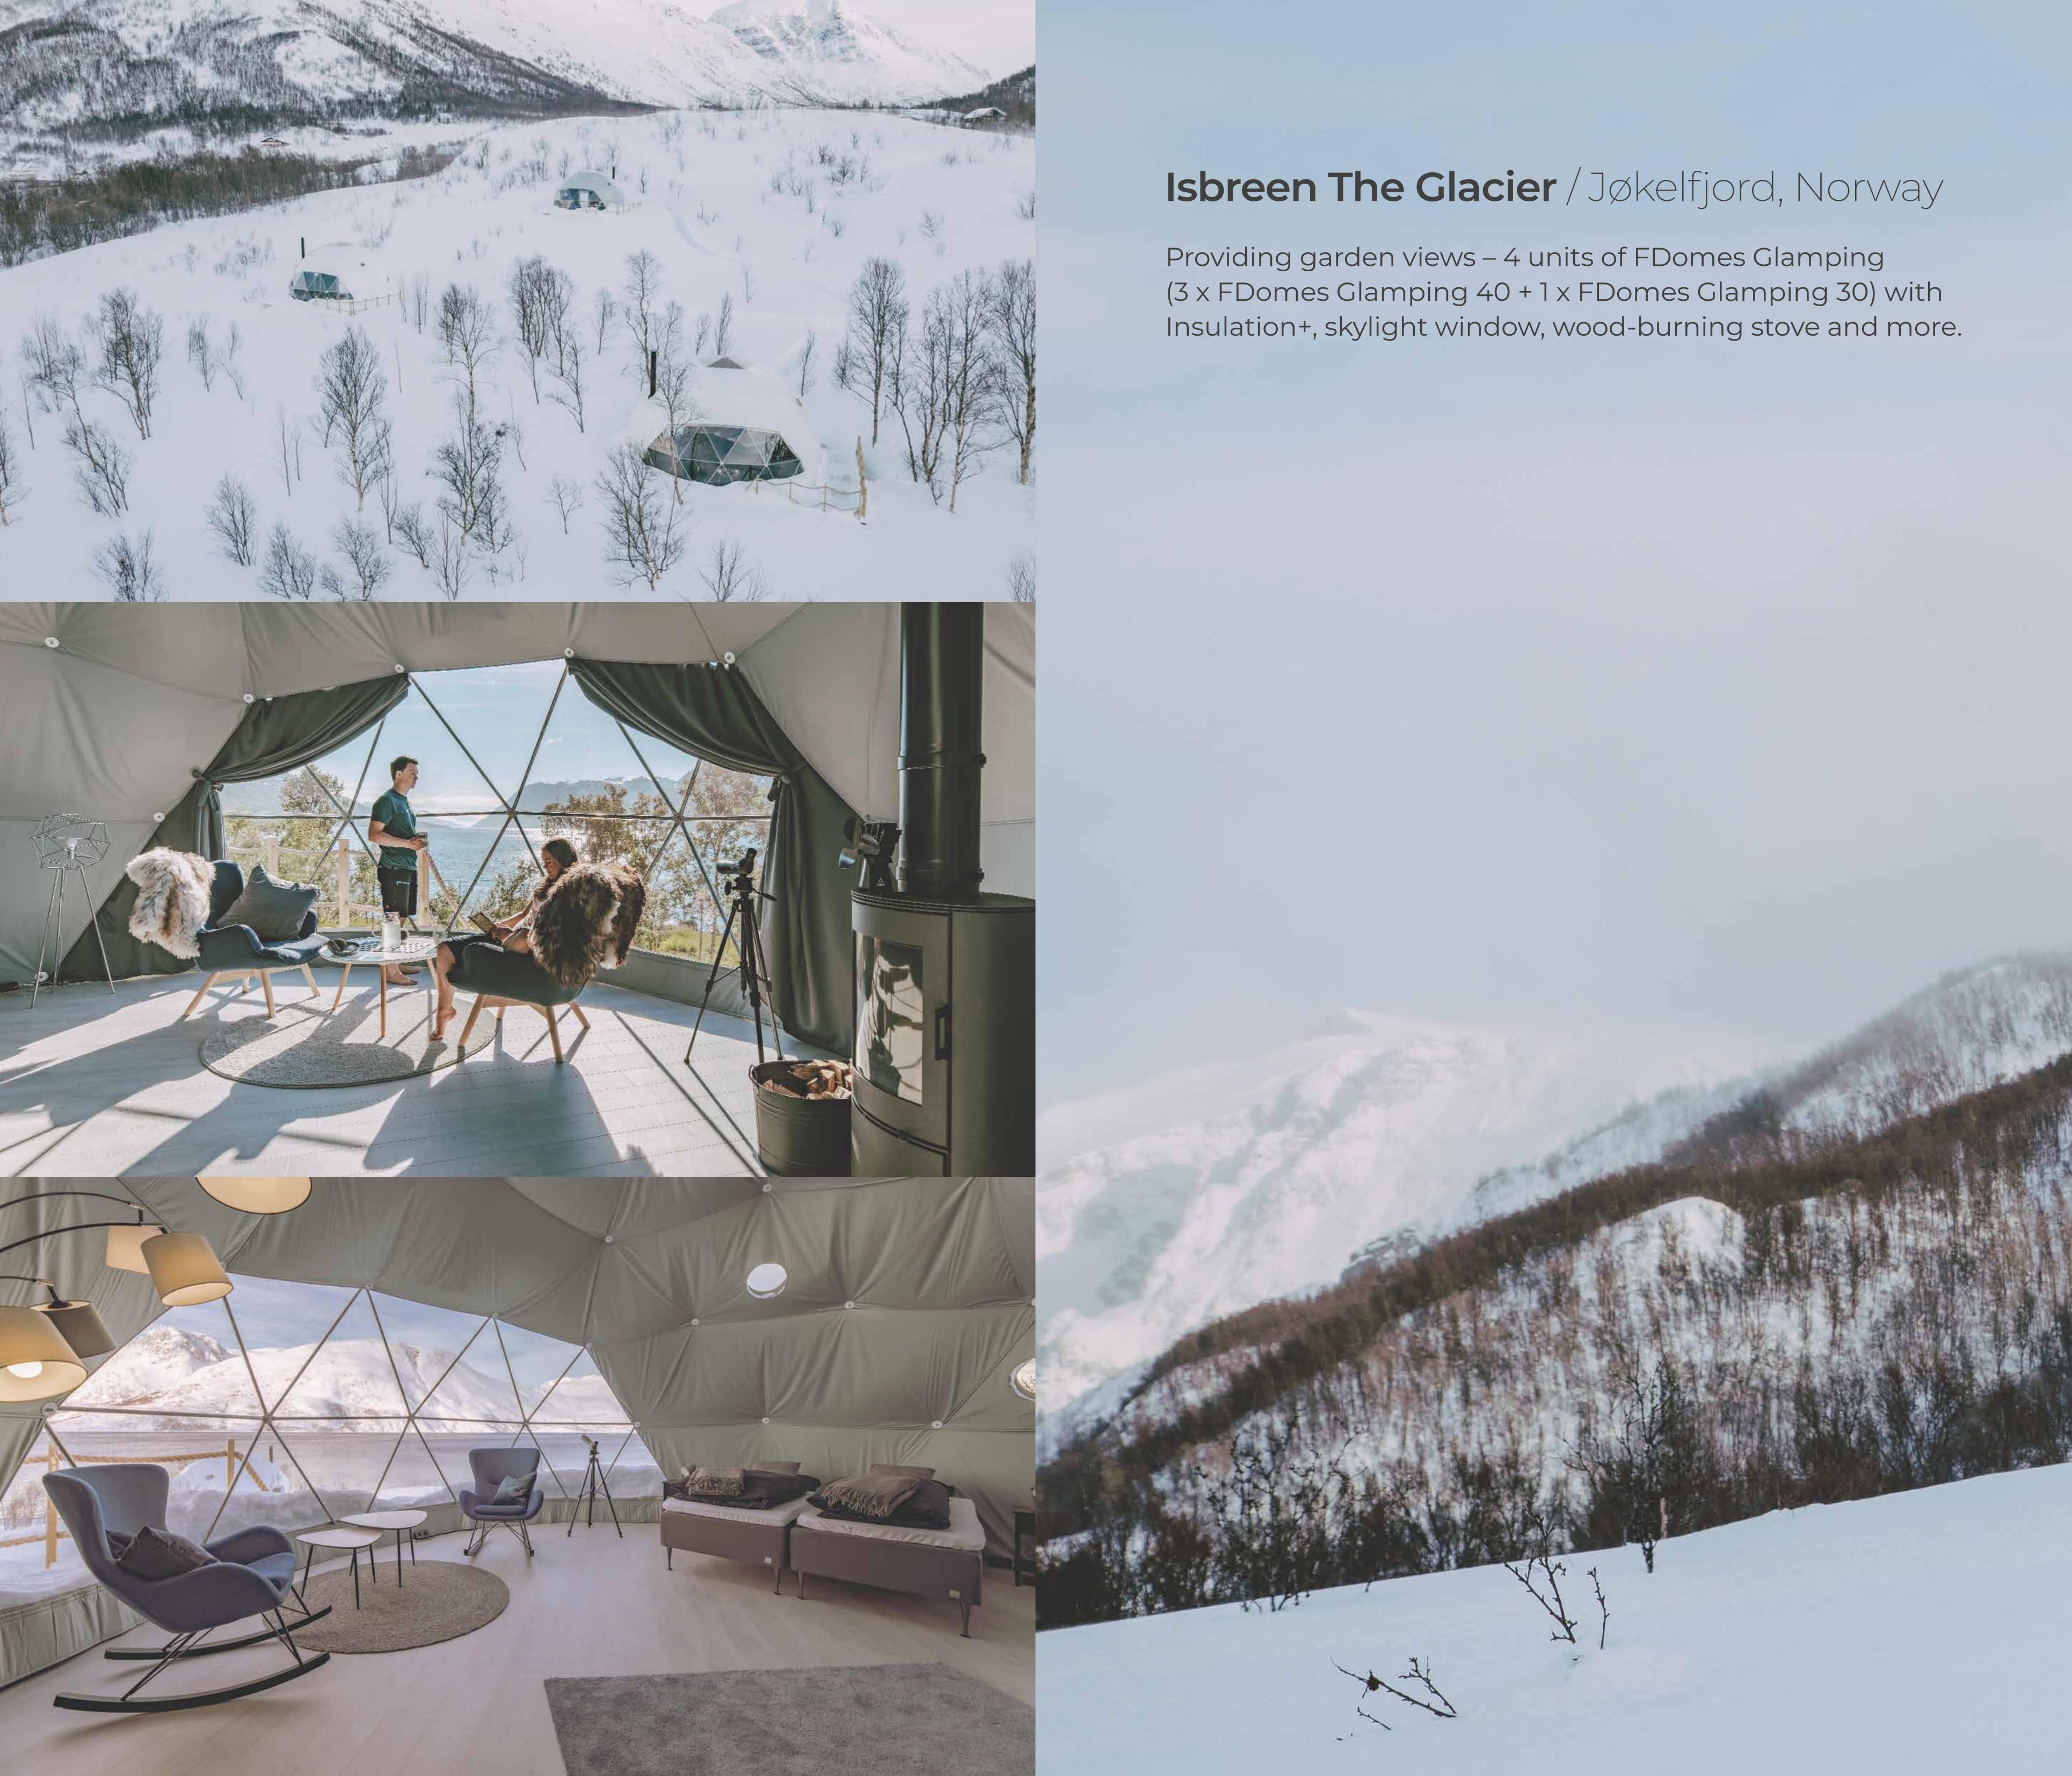

well-appointed upscale hotel room."

"This was a very nice luxurious camping experience for us. The dome tent was beyond our expectations with everything that you could possibly need."







# Archer's Edge / Judique, Canada

Overlooking the Gulf of St. Lawrence, Archer's Edge is a serene location for 5 FDomes Glamping 30 with insulation liner and curtains. West-facing windows provide a picturesque view of the sunset over the vast sea. Cape Breton offers a virgin beauty, unspoiled by a human.

"Can't say enough about this place... the pictures are real! We had a big storm roll in one night and the thunder and lightning over the water was spectacular! The domes were much nicer than we expected... all the comfort of a high end hotel room with views over the water that can't be beat."









# Outdoor hospitality reimagined

Bathroom, Kitchen, Bedroom, Loft Bed and Living Room space. 5-star comforts in the wilderness.

A luxurious, fully-equipped all-in station divided by function.

Take the interior design of your glamping to the next level.





A fully equipped FDomes Glamping 4







# Our brand new bespoke Interior Modules

Mix and match the modules to create an outstanding space for your Guests!



# Plug & Play Solution

Simply connect water, sewerage, and power. It is ready to use!



# Time-Saving

Order. Install. Use. We have thought about everything. Install the module and enjoy.



# Unique design

Designed from the highest quality materials by the best architects. It makes the modules both chic and practical.



## Stand-alone solution

Use the modules in you