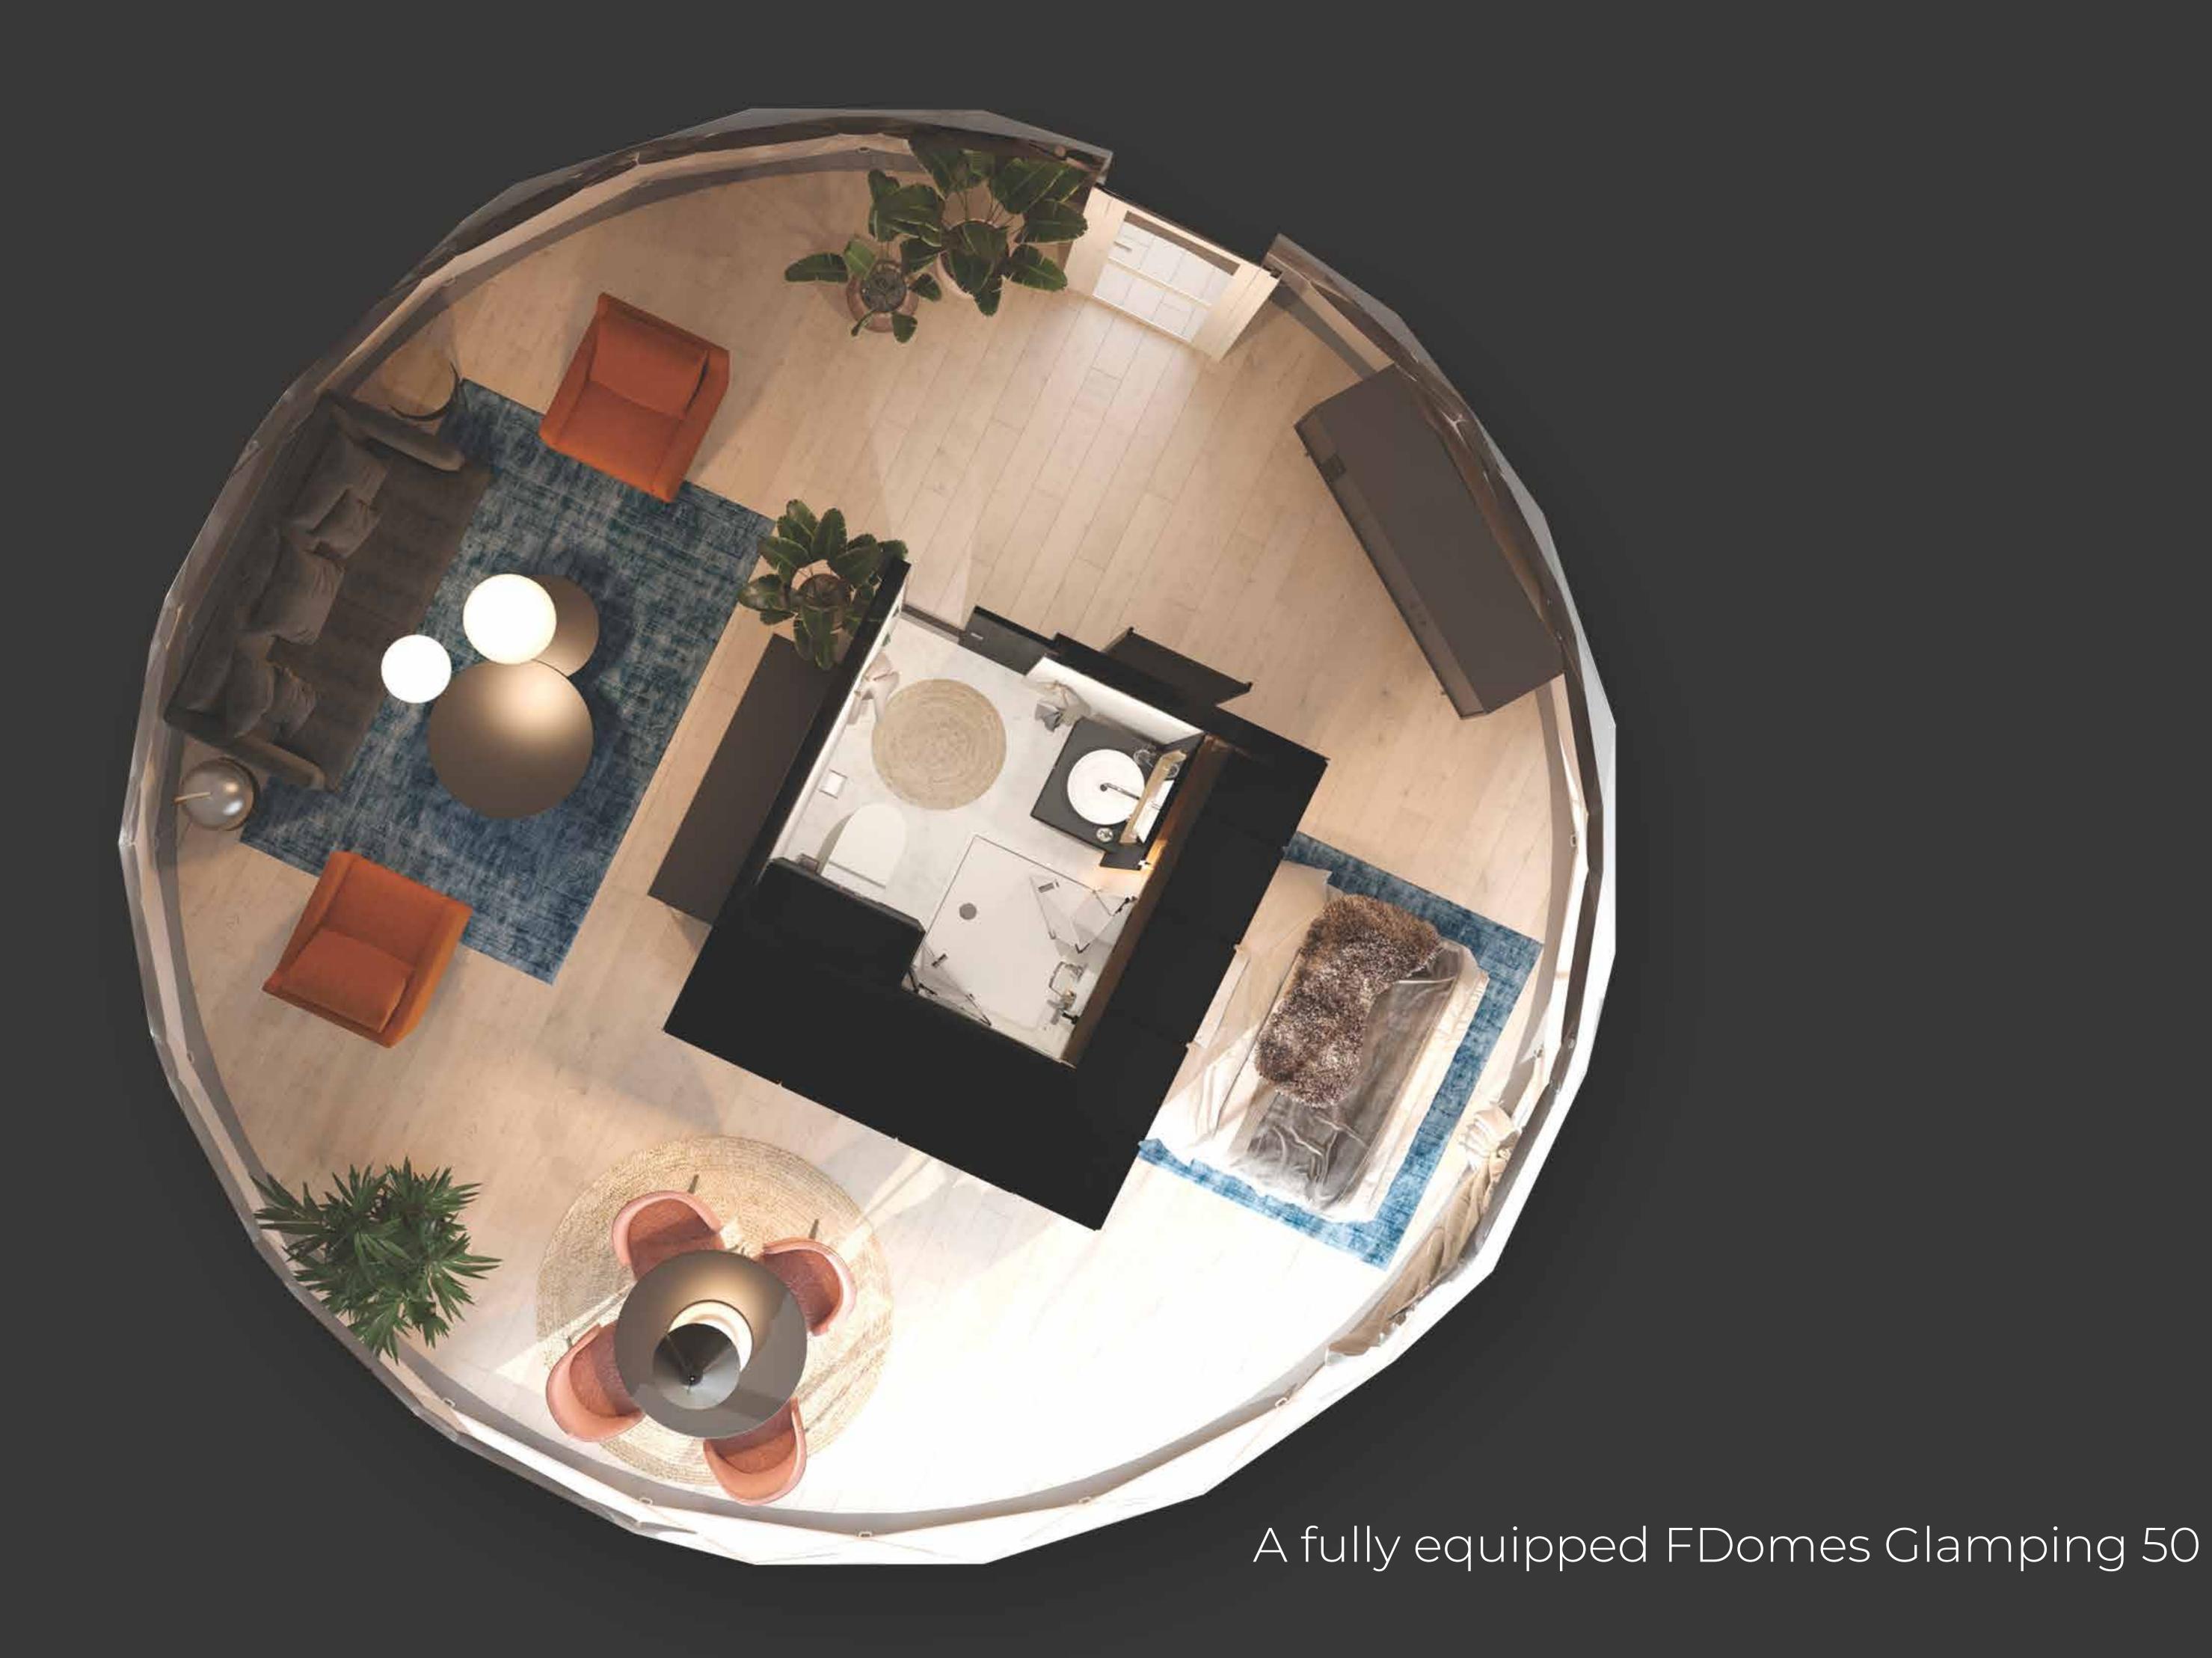

# Outdoor hospitality reimagined

Bathroom, Kitchen, Bedroom, Loft Bed and Living Room space. 5-star comforts in the wilderness.

A luxurious, fully-equipped all-in station divided by function.

Take the interior design of your glamping to the next level.

A fully equipped FDomes Glamping 4

# Our brand new bespoke Interior Modules

Mix and match the modules to create an outstanding space for your Guests!