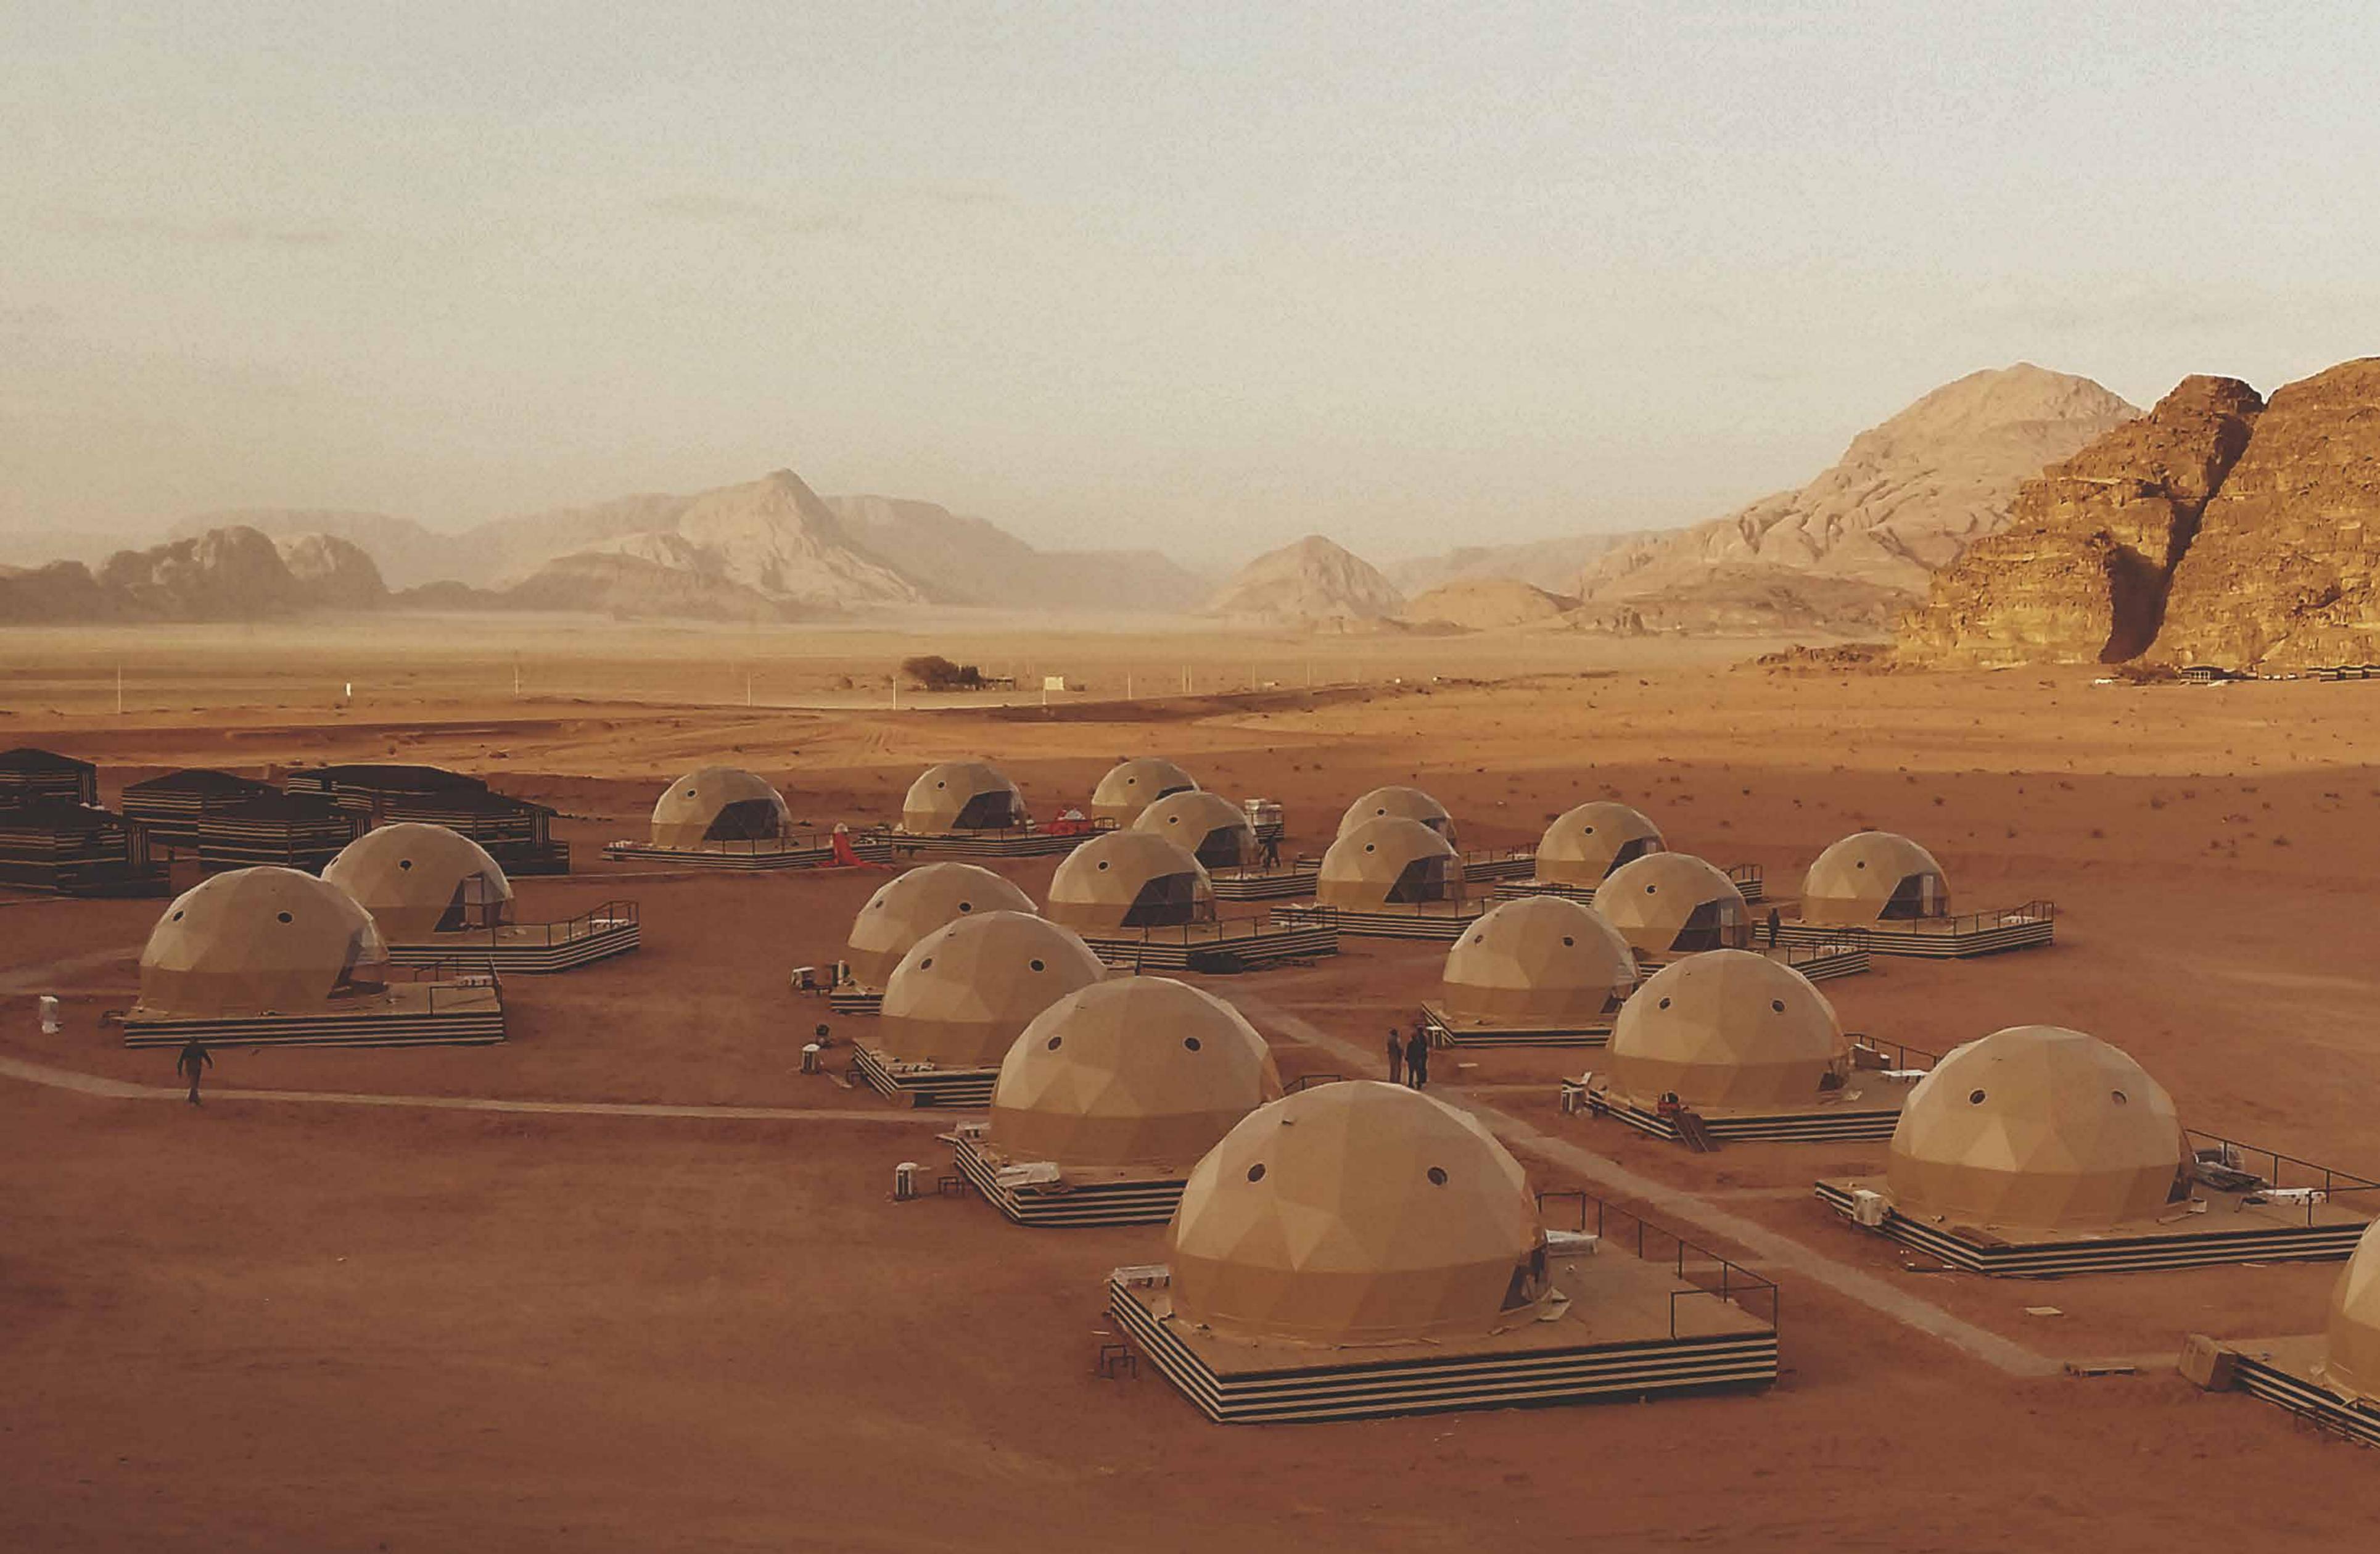

# Sun City Camp / Wadi Rum Desert, Jordan

20 units of FDomes Glamping 40 equipped with Saudi Beige membranes, curtains and insulation.

Location: desert climate with avg. summertime day temperatures between 45°C to 48°C, nighttime temperatures can be as low as 5°C. Frequent sandstorms.

"We booked the Sun City Dome and could not believe the setup and luxury that awaited us. The semisphere light structure with a transparent front, stargazing views and private porch was nothing less than a well-appointed upscale hotel room."

"This was a very nice luxurious camping experience for us. The dome tent was beyond our expectations with everything that you could possibly need."