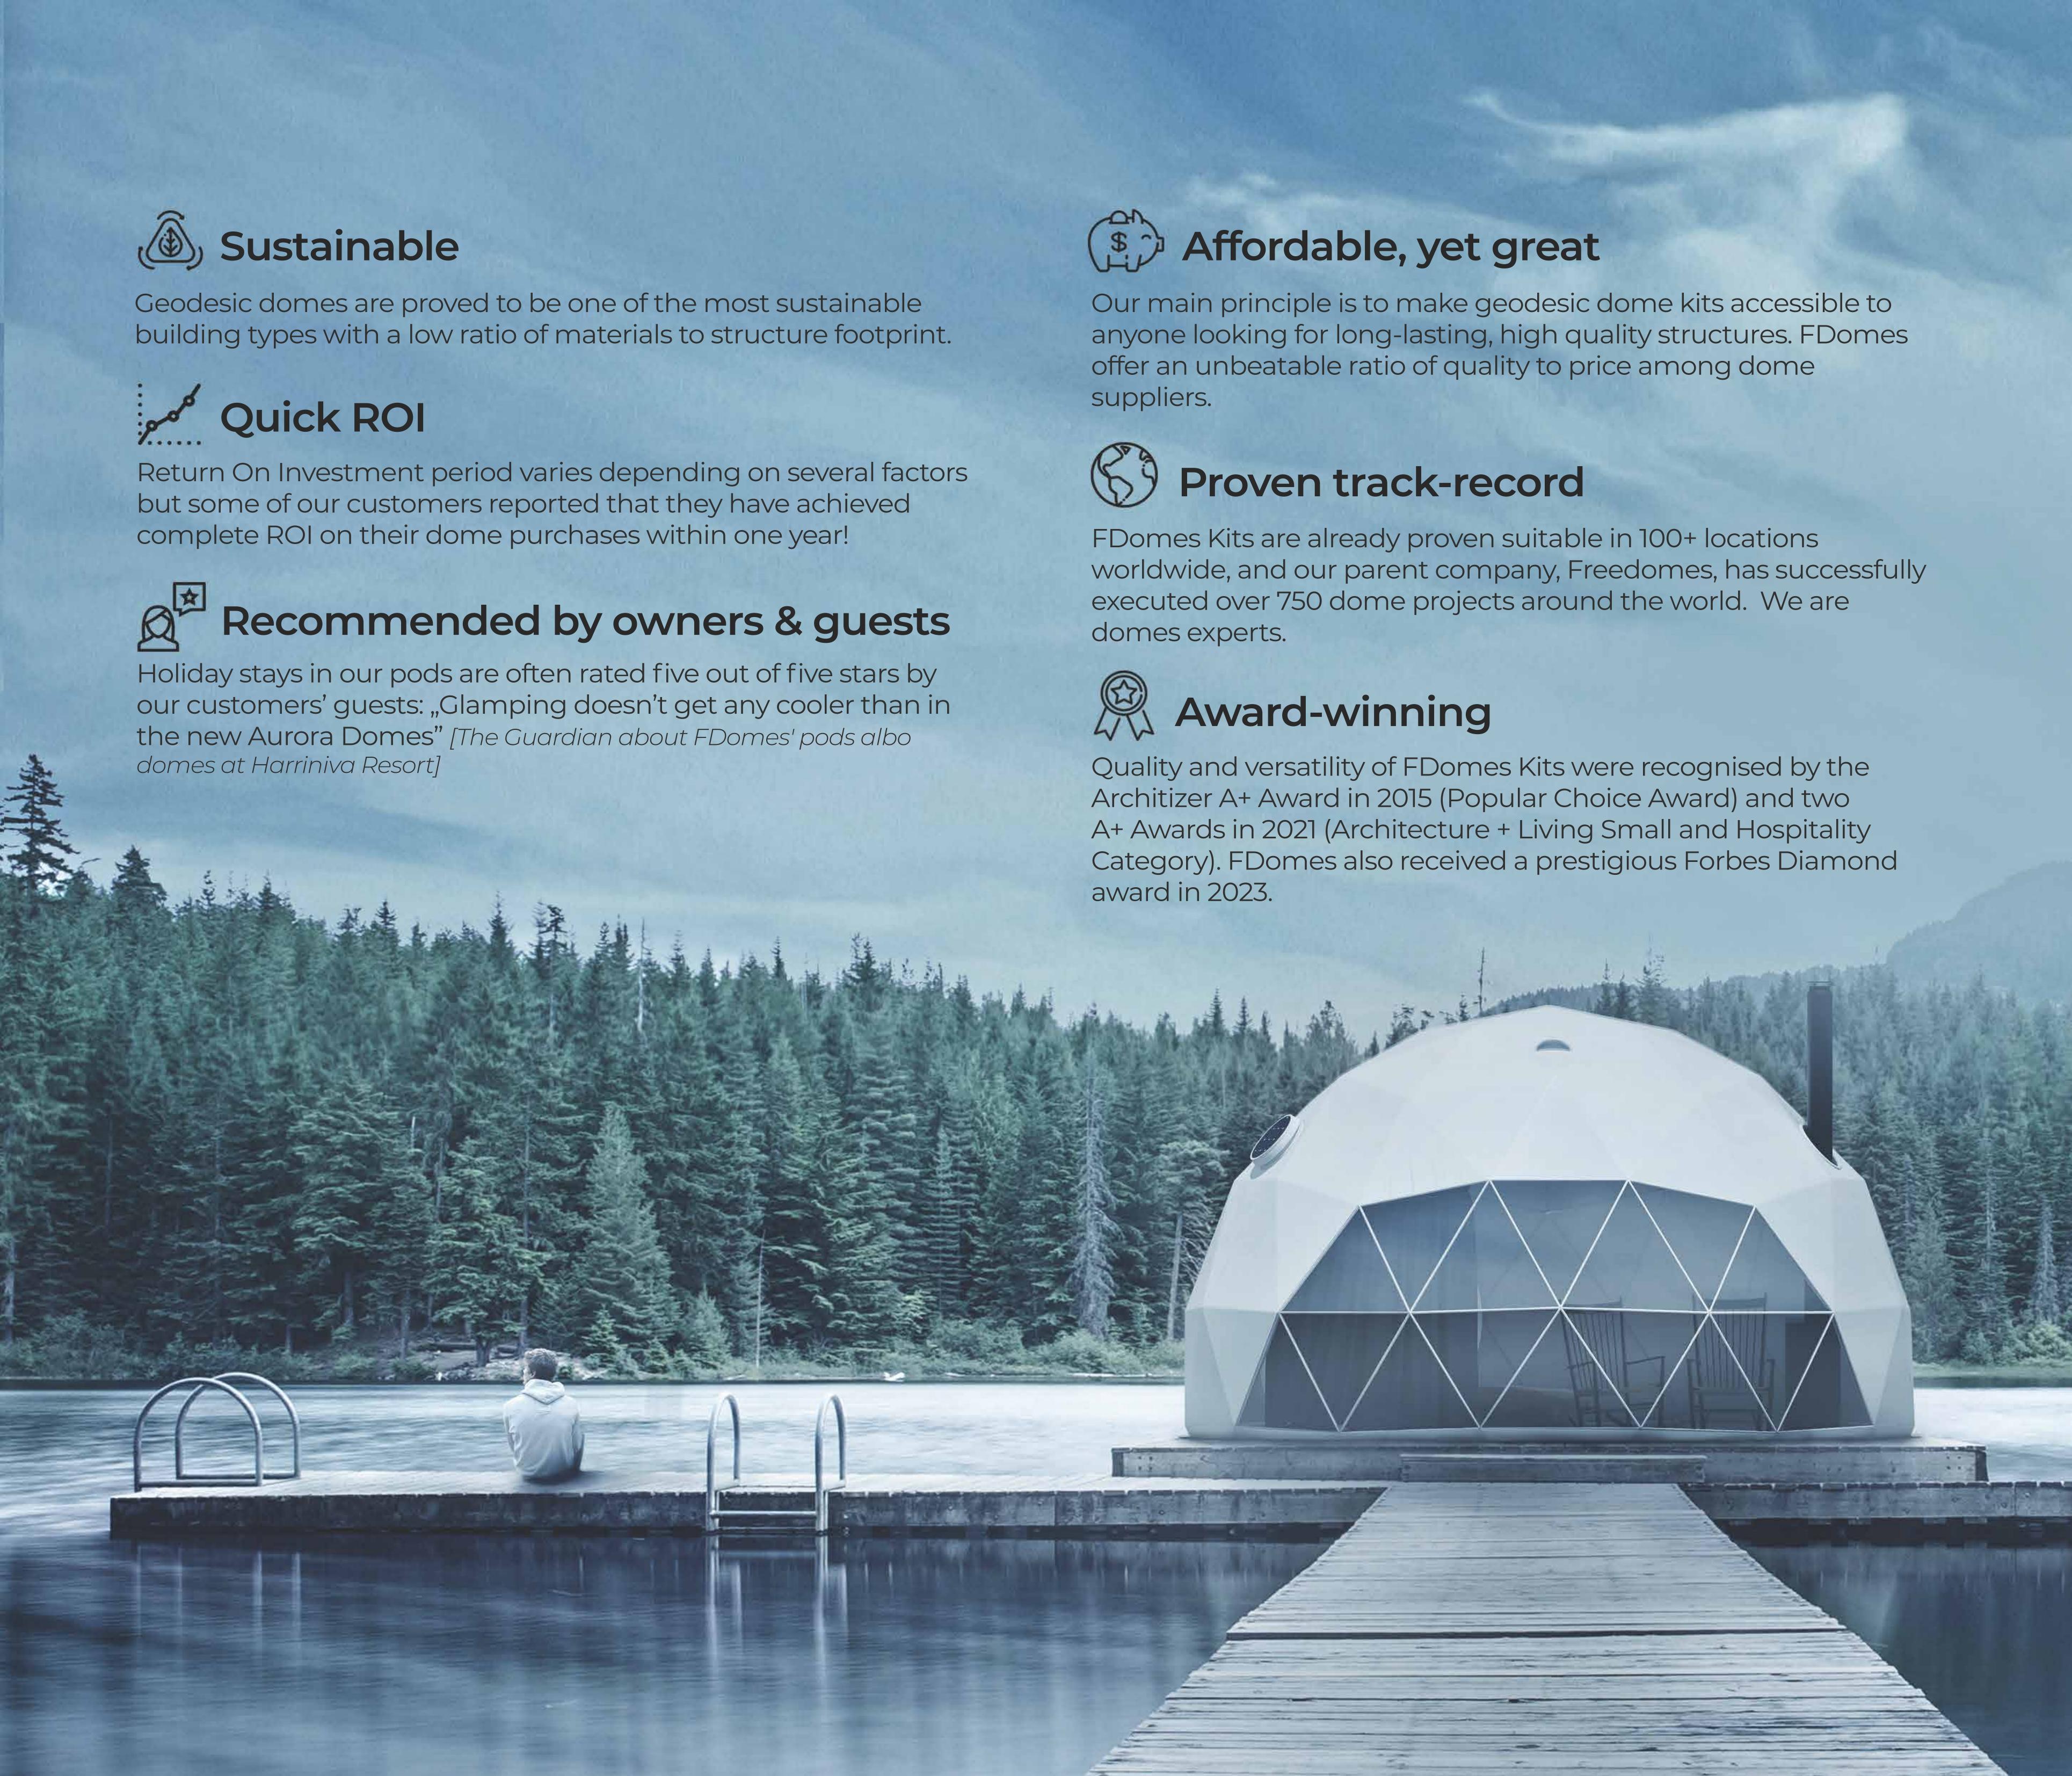

/ 14.0ft



### GLAMPING 50

Diameter: 7.9 m / 26.0 ft Base area: 49 m<sup>2</sup> / 527.43 sq ft Height: 4.8 m / 15.7 ft



#### GLAMPING 75

Diameter: 9.5 m / 31.2 ft Base area: 71 m<sup>2</sup> / 807 sq ft Height: 4.75 m / 15.7 ft



- · 20 is a great starter kit for couples. It comes without a bathroom
- · Consider size 30 an en-suite dome for couples with a bathroom
- · 40 is great for 2+2 families, as it can already fit all Interior Modules
- 50 is spacious enough to accommodate up to 6 people and fit all the Interior Modules
- · 50 & 75 are spacious enough to create multi-rooms
- $\cdot$  75) is often used for reception, common areas, or shared amenities
- · We also offer large domes (up to 700 m²) ideal for creating shared spaces, restaurants, or event venues on your site













# Up to 5 Years Warranty

All our Glamping Domes come with a warranty. It means safe investment and peace of mind.



# Planning permission friendly

Minimum impact on the environment, colour membranes that blend with surroundings, fabricated with certified and fire retardant materials. All these mean a smooth planning permission process.



# Glamping Site Design Help

If you are planning an investment of 10 or more units, our team will be happy to provide advice on architectural site planning.



# Quick delivery

We deliver worldwide and your FDomes Kit can be at your spot as quick as within 6 - 8 weeks, depending on the configuration as well as the location.



# Glamping Domes Showroom

Visit our factory near Szczecin (Northwest Poland, 1.5h drive from Berlin) and enter the FDomes