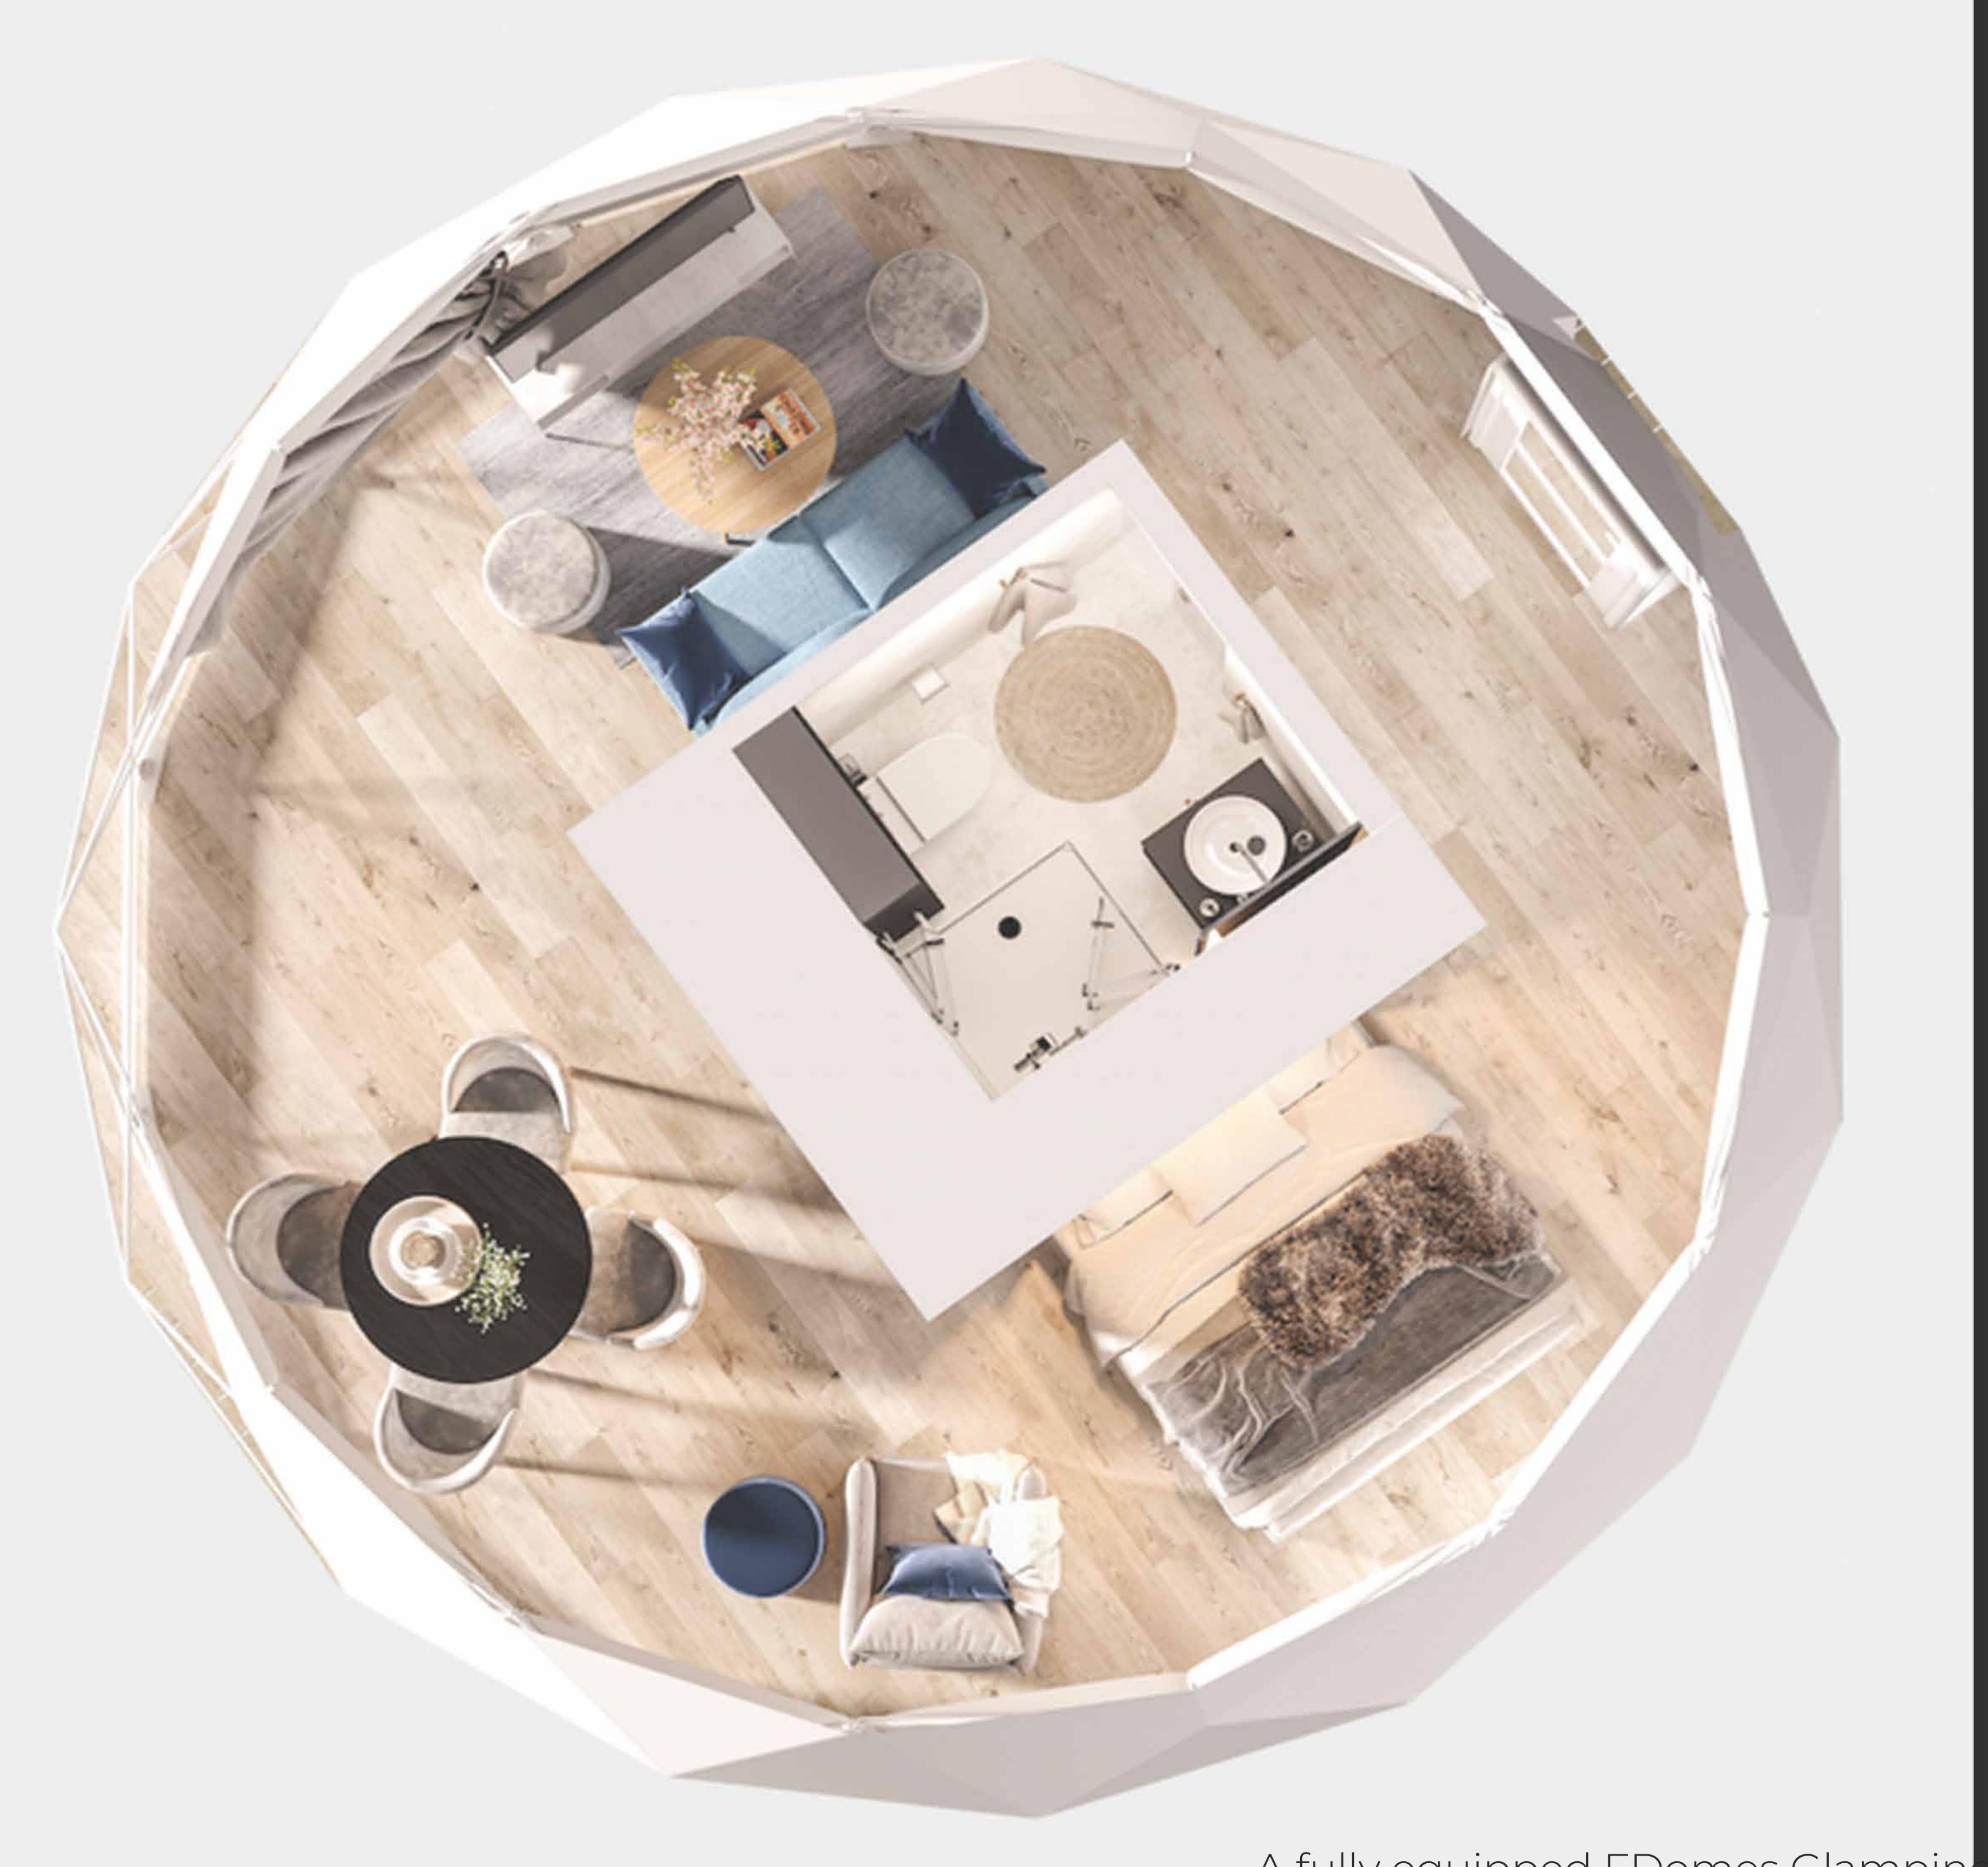

# Outdoor hospitality reimagined

Bathroom, Kitchen, Bedroom, Loft Bed and Living Room space. 5-star comforts in the wilderness.

A luxurious, fully-equipped all-in station divided by function.

Take the interior design of your glamping to the next level.

A fully equipped FDomes Glamping 4

# Our brand new bespoke Interior Modules

Mix and match the modules to create an outstanding space for your Guests!