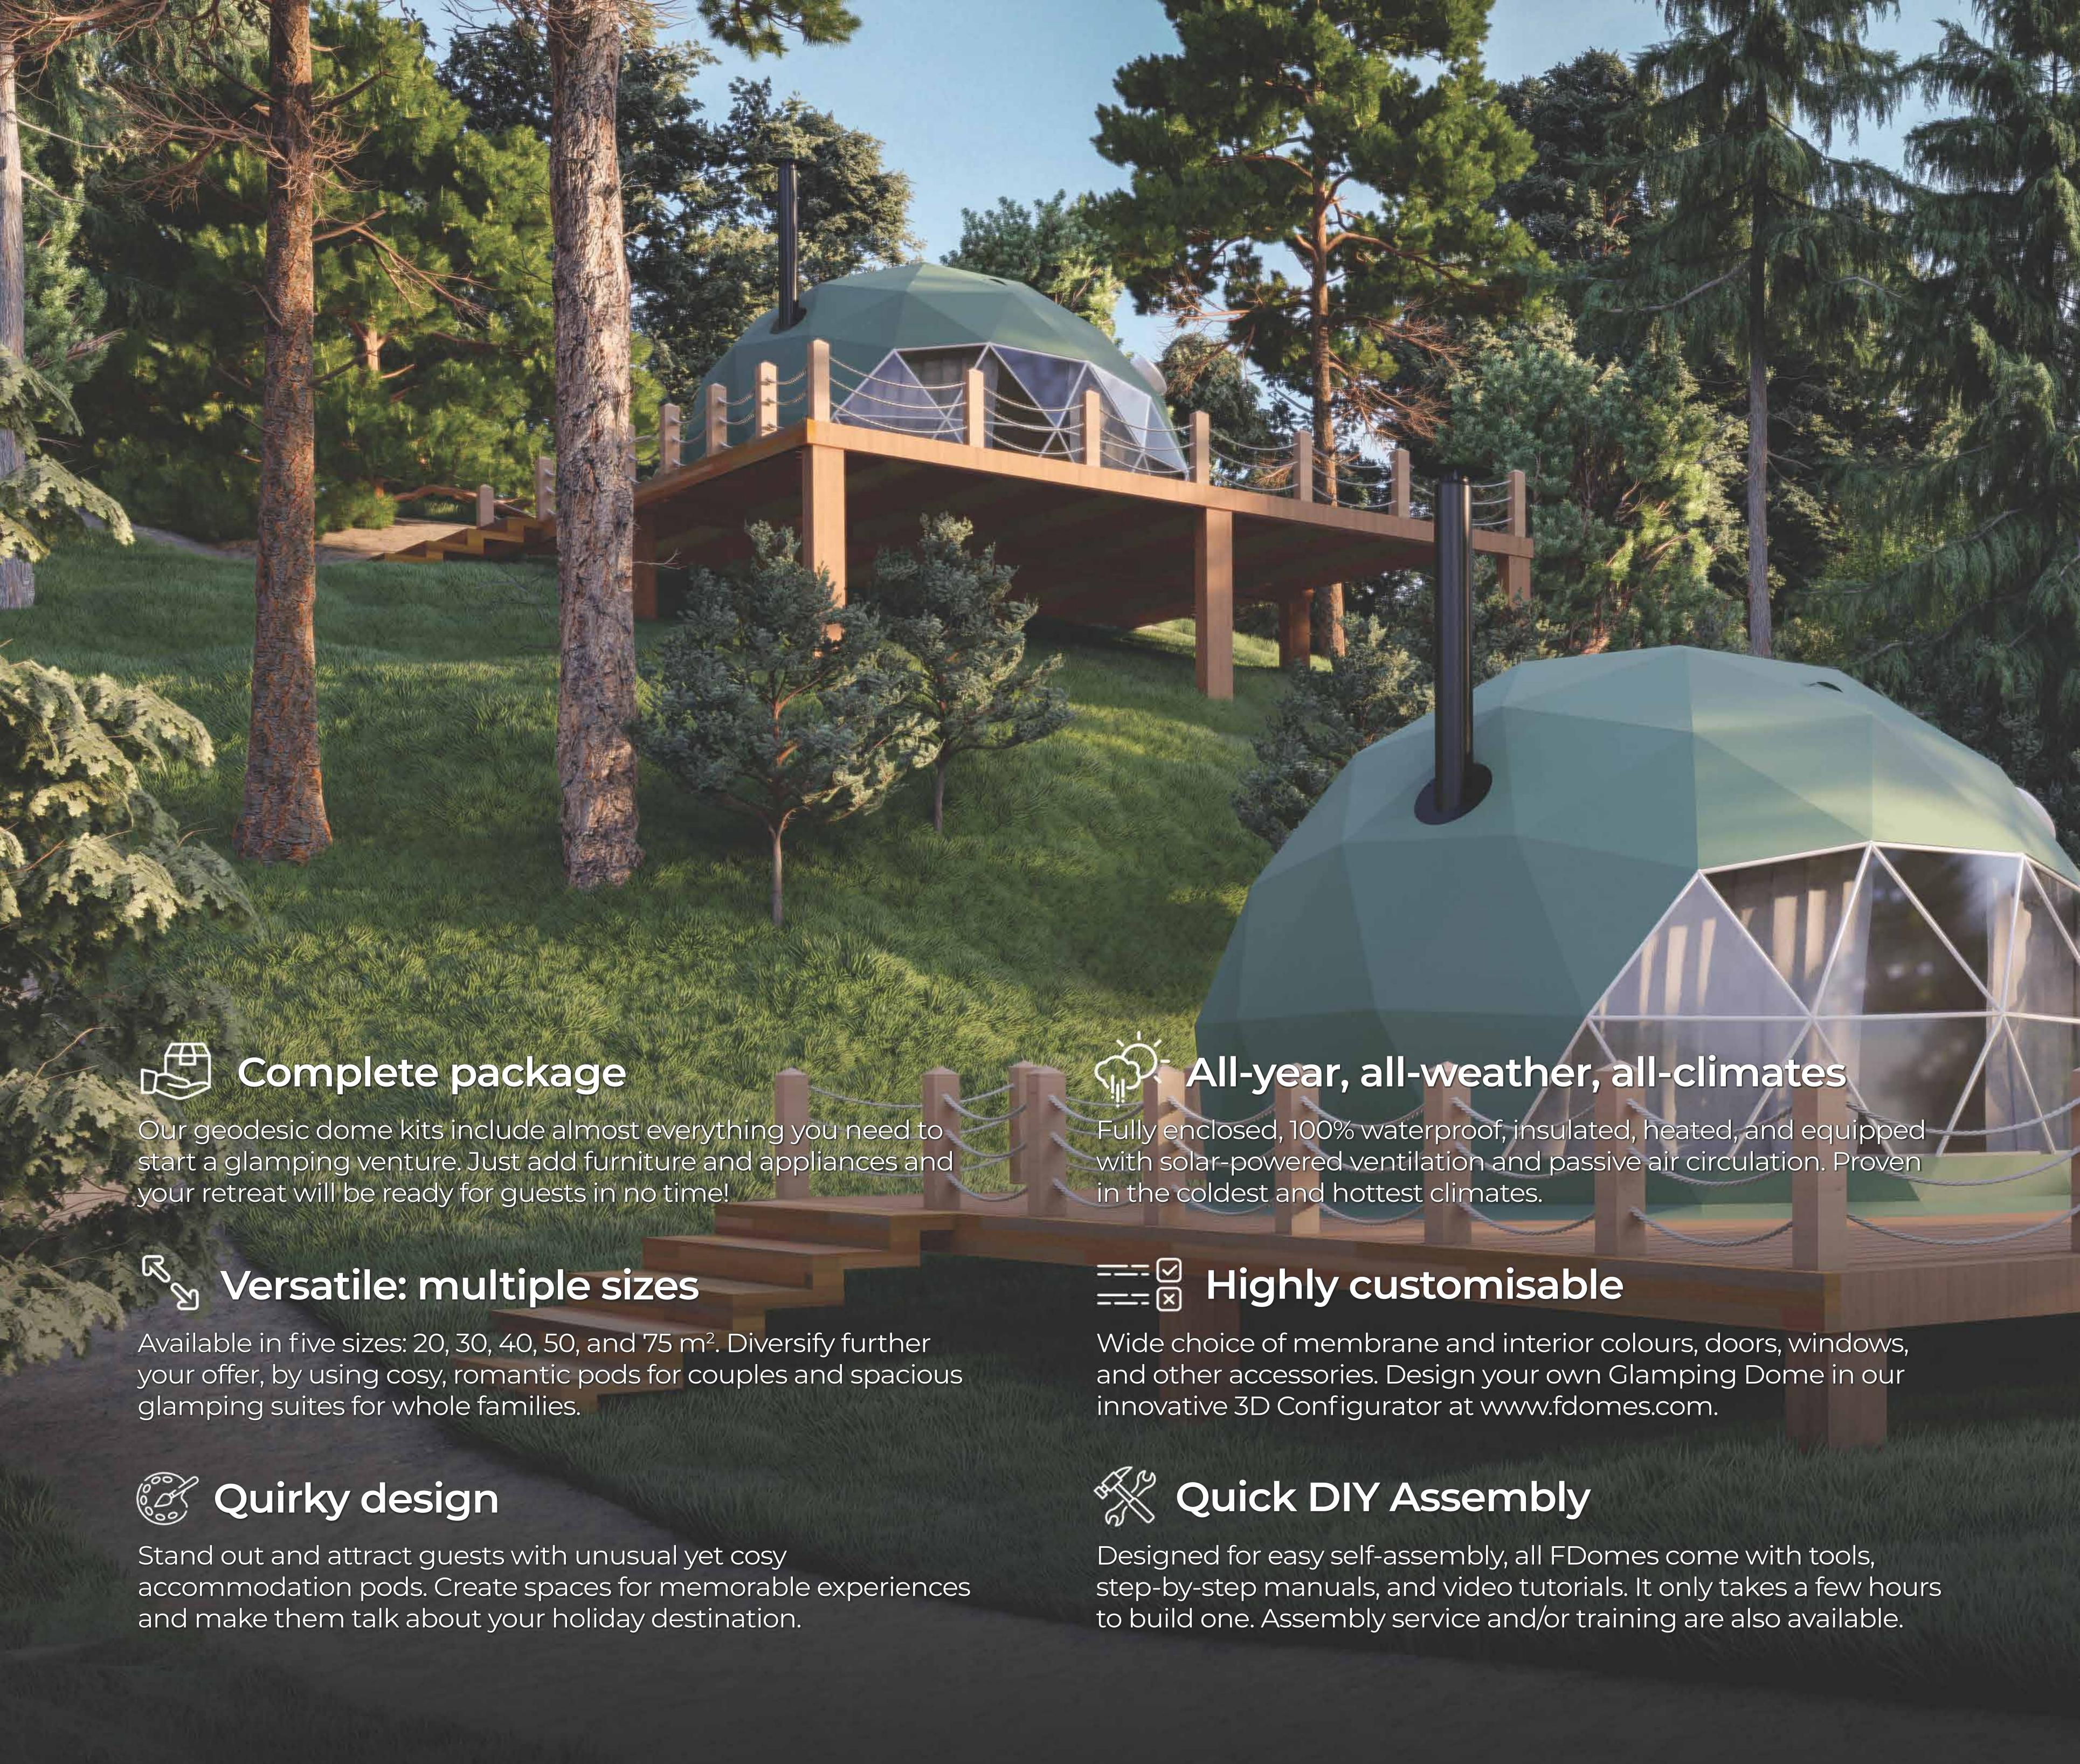

# Attract guests with a new hospitality concept

**FDomes Glamping** blends the comfort of a cosy hotel room with the simple joy of the great outdoors. They are designed for nature-cravers, adventure-chasers, peace-and-quiet-seekers, stargazers, and memory-makers. Build yours now and offer your guests a private outdoor space with 5-star comforts.

Diversify your glamping destination with various sizes of FDomes Glamping:

#### GLAMPING 20

Diameter: 5.1 m / 16.7 ft Base area: 20 m<sup>2</sup> / 215 sq ft Height: 3.35 m / 10 ft

### GLAMPING 30

Diameter: 5.9 m / 19.4 ft
Base area: 27.3 m<sup>2</sup> / 293.85 sq ft
Height: 3.55 m / 11.6 ft

## GLAMPING 40

Diameter: 6.91 m / 22.7 ft Base area: 37.5 m<sup>2</sup> / 403.65 sq ft Height: 4.25 m / 14.0ft

### GLAMPING 50

Diameter: 7.9 m / 26.0 ft Base area: 49 m<sup>2</sup> / 527.43 sq ft Height: 4.8 m / 15.7 ft

#### GLAMPING 75

Diameter: 9.5 m / 31.2 ft Base area: 71 m<sup>2</sup> / 807 sq ft Height: 4.75 m / 15.7 ft

- · 20 is a great starter kit for couples. It comes without a bathroom
- · Consider size 30 an en-suite dome for couples with a bathroom
- · 40 is great for 2+2 families, as it can already fit all Interior Modules
- 50 is spacious enough to accommodate up to 6 people and fit all the Interior Modules
- · 50 & 75 are spacious enough to create multi-rooms
- $\cdot$  75) is often used for reception, common areas, or shared amenities
- · We also offer large domes (up to 700 m²) ideal for creating shared spaces, restaurants, or event venues on your site