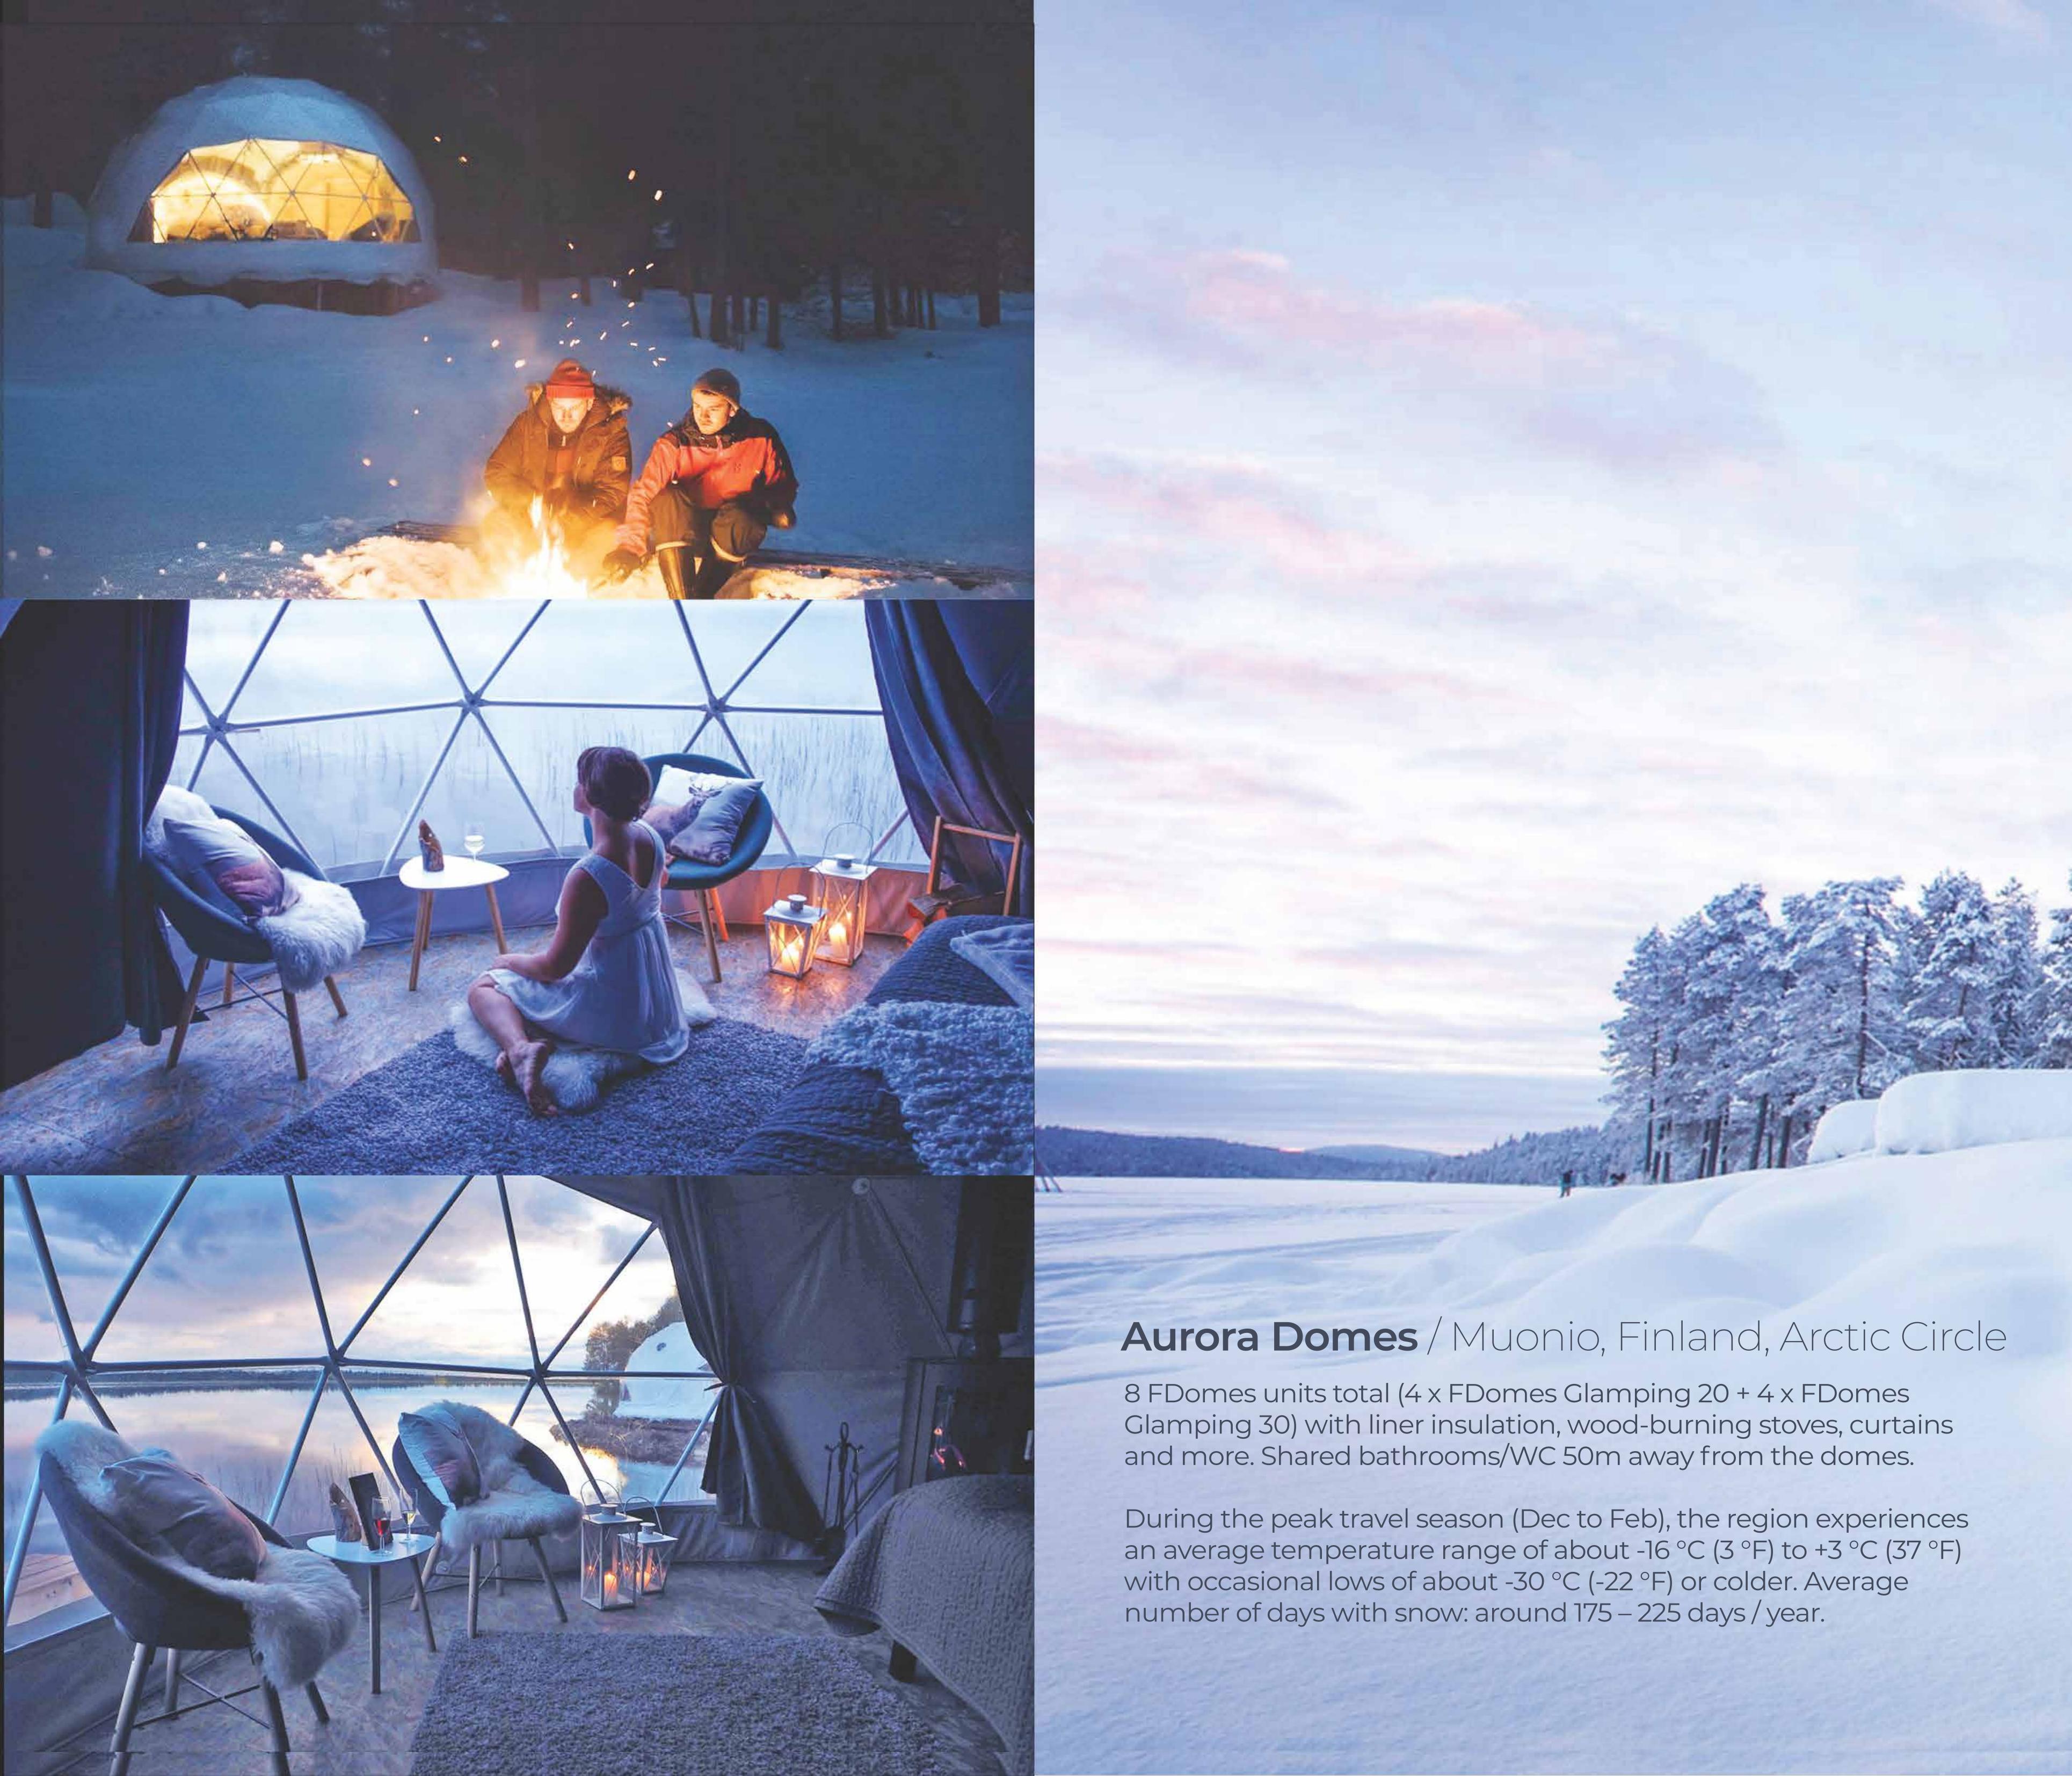

# Attract guests with a new hospitality concept

**FDomes Glamping** blends the comfort of a cosy hotel room with the simple joy of the great outdoors. They are designed for nature-cravers, adventure-chasers, peace-and-quiet-seekers, stargazers, and memory-makers. Build yours now and offer your guests a private outdoor space with 5-star comforts.

Diversify your glamping destination with various sizes of FDomes Glamping: